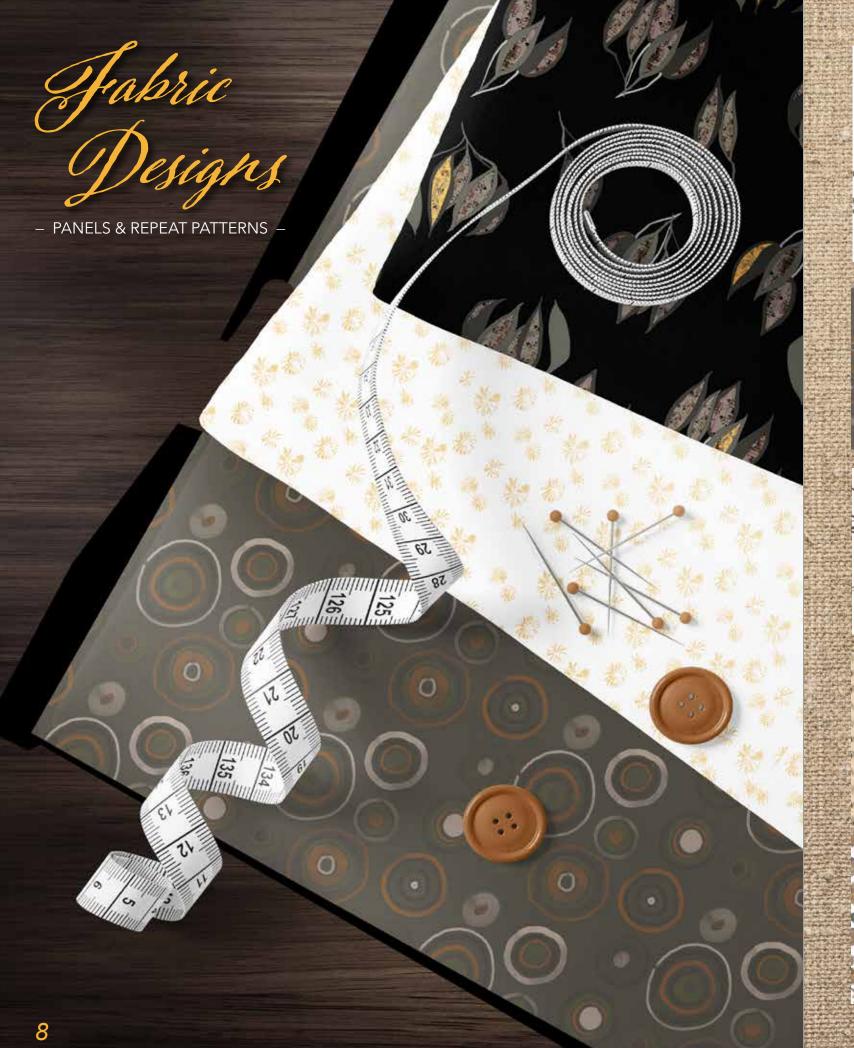

## Contents

| Living Room         | 2   |
|---------------------|-----|
| What is Wabi-Sabi?  | 3   |
| Bathroom            | 4-5 |
| Bedroom             | 6-7 |
| Bolt Fabric Designs | 8-9 |

Wabi Sabi is a traditional Japanese aesthetic which emphasizes a connection with nature and espouses the value of living in the moment. It embraces imperfection and celebrates life as it is rather than focusing on what we think it should be.