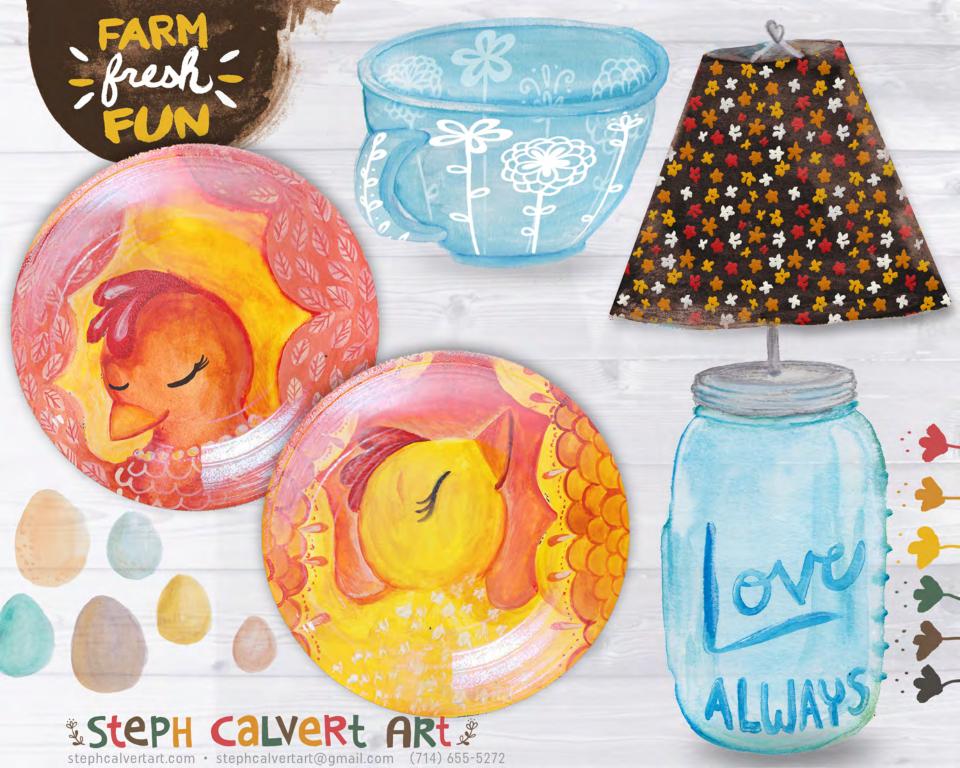

I experimented with handpainted textures created by smooshing my paintbrush onto the paper in interesting ways; I created some joyous dancing chickens celebrating farm life. I had a blast.

I really, really, really want to see the metal garden stakes become a reality.