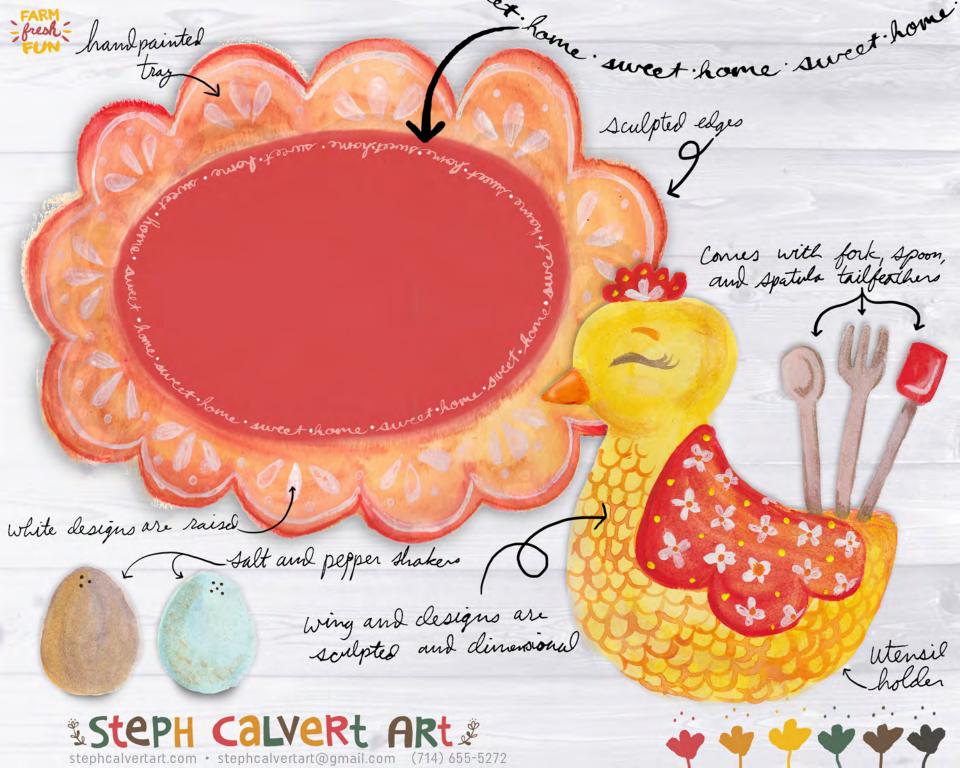

## Steph Calvert ARt

stephcalvertart.com • stephcalvertart@gmail.com (714) 655-5272

Hi, I'm Steph Calvert.

(No - not the chicken. The gal in glasses. You got it, there I am. Hooray!)

I hope you enjoy my Farm Fresh Fun group! Inspired by our old ten acre farm just outside of Savannah, Georgia, you'll find all kinds of super cute product concepts with more than just a few nods to our forty five chickens.

I experimented with handpainted textures created by smooshing my paintbrush onto the paper in interesting ways; I created some joyous dancing chickens celebrating farm life. I had a blast.

I really, really, really want to see the metal garden stakes become a reality.