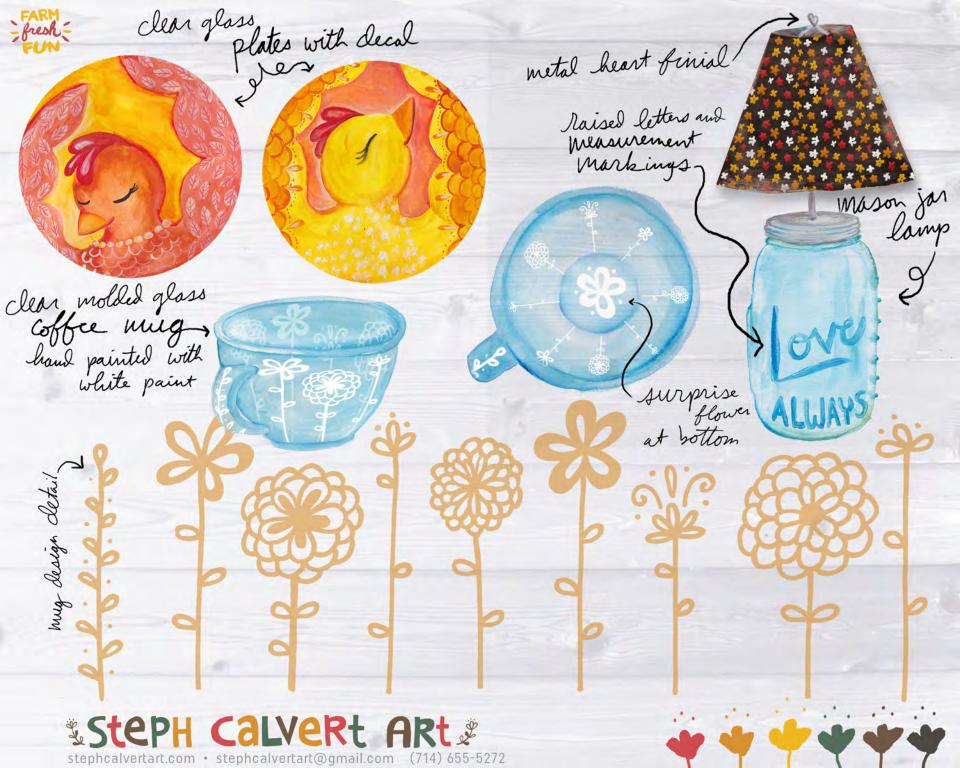

I experimented with handpainted textures created by smooshing my paintbrush onto the paper in interesting ways; I created some joyous dancing chickens celebrating farm life. I had a blast.

I really, really, really want to see the metal garden stakes become a reality.