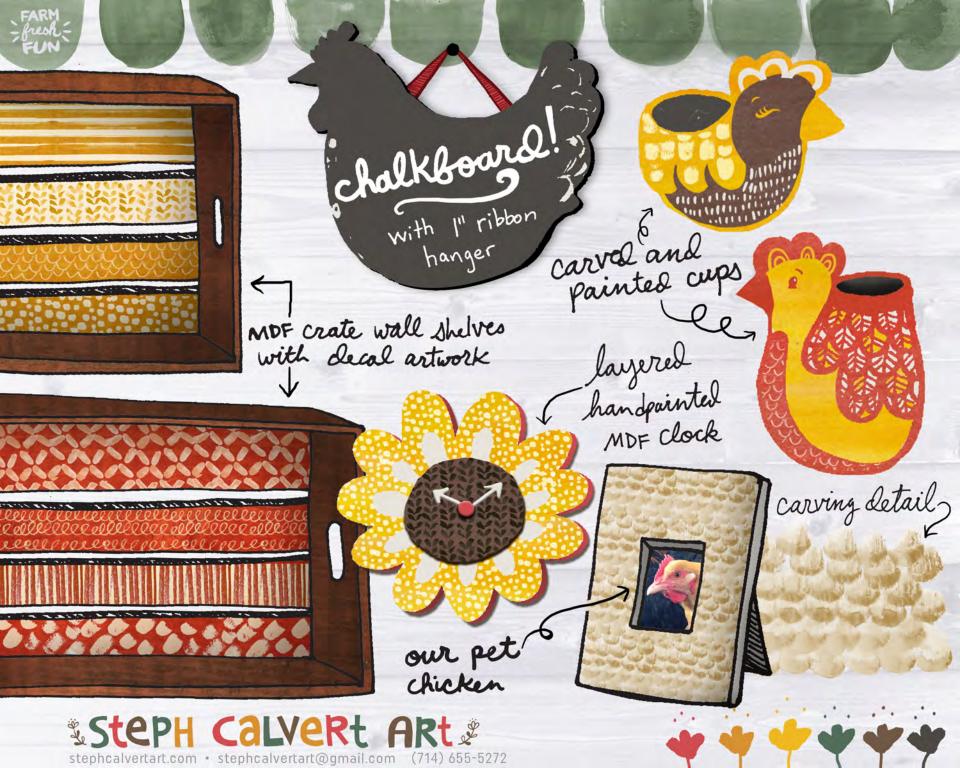

## Steph Calvert ARt

stephcalvertart.com • stephcalvertart@gmail.com (714) 655-5272

Hi, I'm Steph Calvert.

(No - not the chicken. The gal in glasses. You got it, there I am. Hooray!)

I hope you enjoy my Farm Fresh Fun group! Inspired by our old ten acre farm just outside of Savannah, Georgia, you'll find all kinds of super cute product concepts with more than just a few nods to our forty five chickens.

I experimented with handpainted textures created by smooshing my paintbrush onto the paper in interesting ways; I created some joyous dancing chickens celebrating farm life. I had a blast.

I really, really, really want to see the metal garden stakes become a reality.