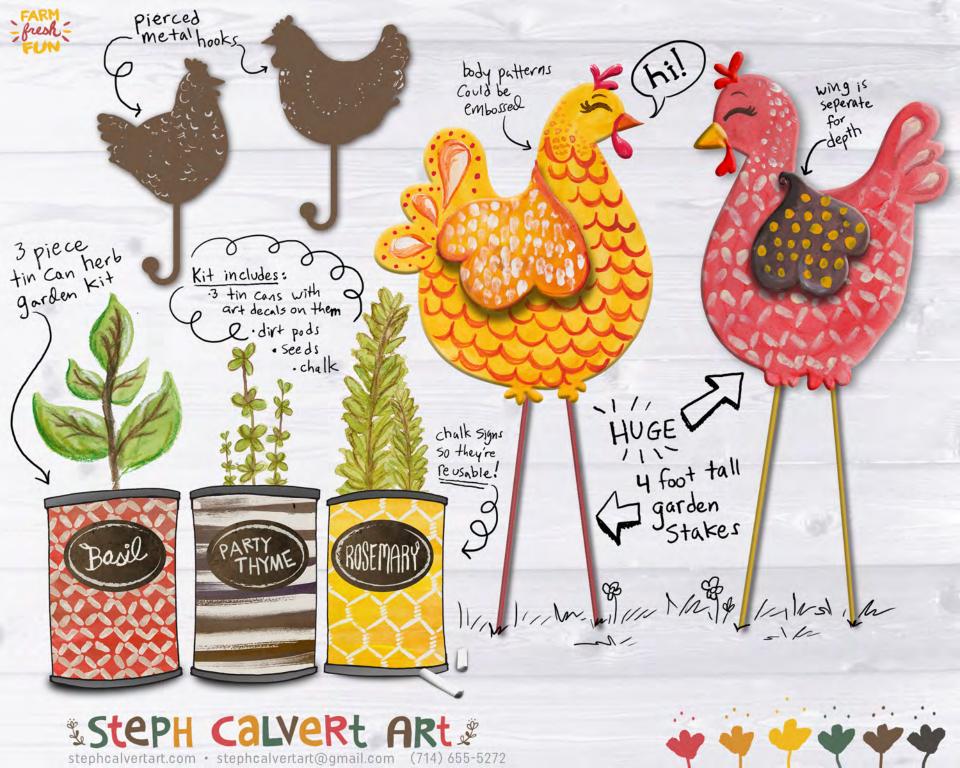

I experimented with handpainted textures created by smooshing my paintbrush onto the paper in interesting ways; I created some joyous dancing chickens celebrating farm life. I had a blast.

I really, really, really want to see the metal garden stakes become a reality.