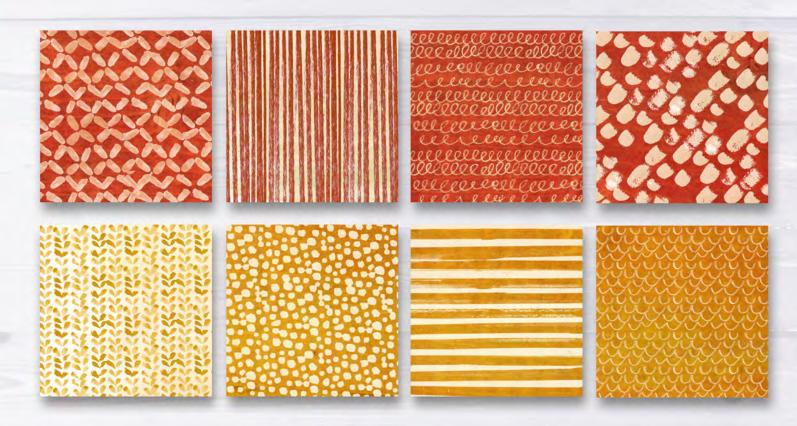

I experimented with handpainted textures created by smooshing my paintbrush onto the paper in interesting ways; I created some joyous dancing chickens celebrating farm life. I had a blast.

I really, really, really want to see the metal garden stakes become a reality.