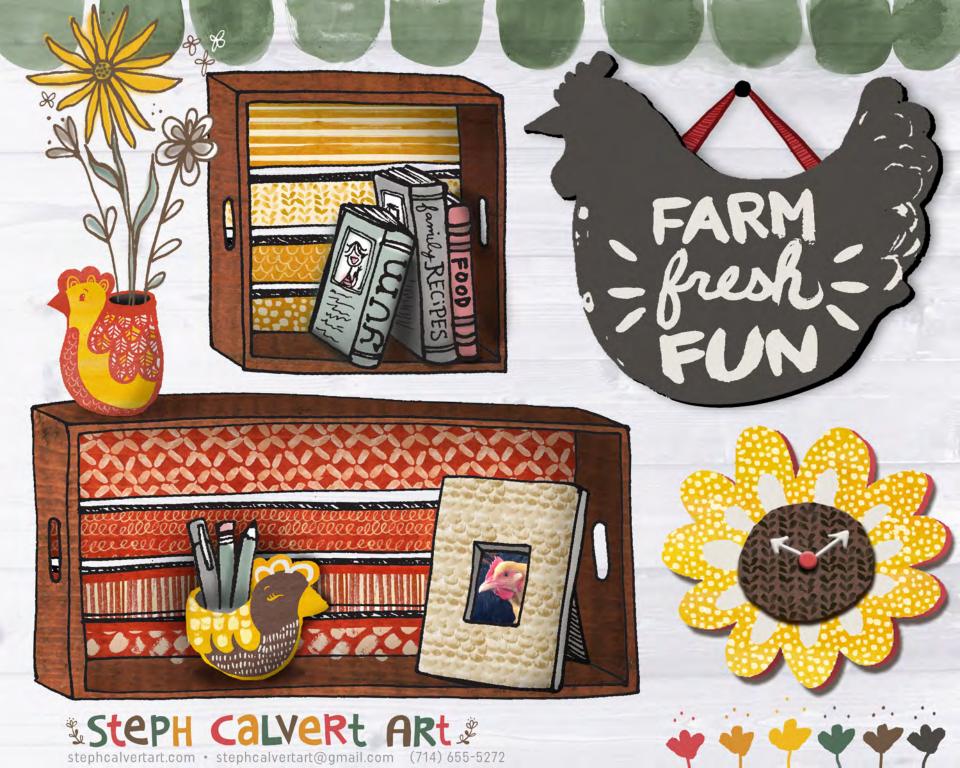

## Steph Calvert ARt

stephcalvertart.com • stephcalvertart@gmail.com (714) 655-5272

Hi, I'm Steph Calvert.

(No - not the chicken. The gal in glasses. You got it, there I am. Hooray!)

I hope you enjoy my Farm Fresh Fun group! Inspired by our old ten acre farm just outside of Savannah, Georgia, you'll find all kinds of super cute product concepts with more than just a few nods to our forty five chickens.

I experimented with handpainted textures created by smooshing my paintbrush onto the paper in interesting ways; I created some joyous dancing chickens celebrating farm life. I had a blast.

I really, really, really want to see the metal garden stakes become a reality.