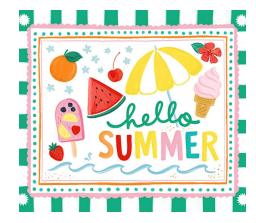

## Rachel Swanson

BIO

Rachel Swanson is an illustrator and surface designer known for her bold, folk-inspired florals and playful, vintage-inspired patterns. With a love for color and hand-drawn textures, her work exudes a fresh, modern feel while maintaining a nostalgic charm. Rachel's ability to combine vibrant hues with thoughtful compositions makes her artwork both striking and versatile. She currently resides in New Hampshire, where she plays the violin and continues to create designs that bring joy and warmth to everyday life.