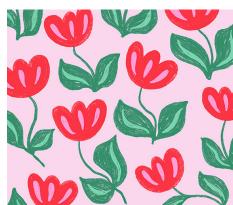

## Rachel Swanson

BIO

Rachel Swanson is an illustrator and surface designer known for her bold, folk-inspired florals and playful, vintage-inspired patterns. With a love for color and hand-drawn textures, her work exudes a fresh, modern feel while maintaining a nostalgic charm. Rachel's ability to combine vibrant hues with thoughtful compositions makes her artwork both striking and versatile. She currently resides in New Hampshire, where she plays the violin and continues to create designs that bring joy and warmth to everyday life.