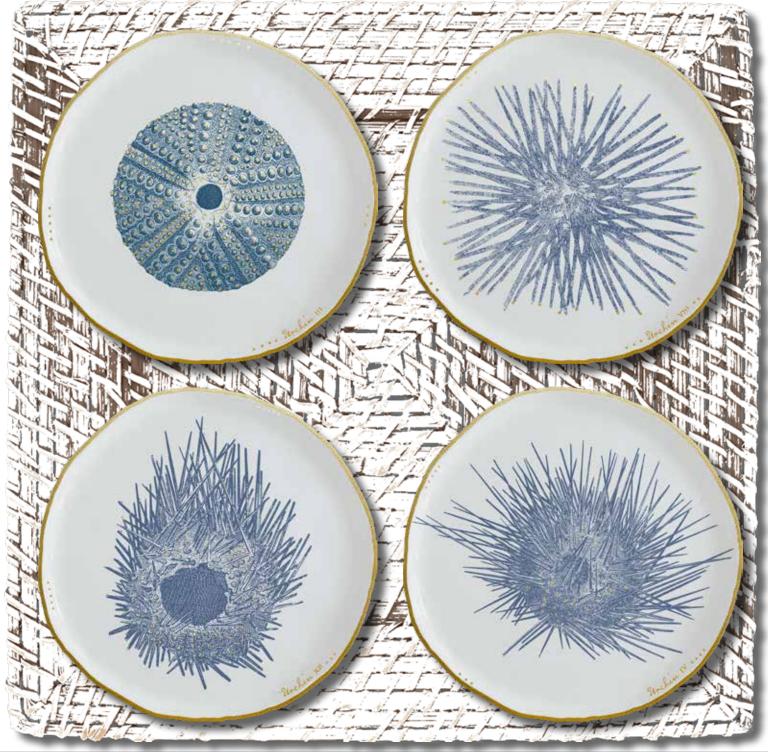

## Urchin -navy-

plates
4 urchin - appetizer
with gold accents

placemat weathered wicker

Patty Rybolt is a designer and Illustrator
living in Massachusetts. She creates art for
products in the studio of her I20 year old
home with the help of her studio dogs
Vincent + Norman. When not drawing
she can be found at a flea market, taking
nature photos or watching a Sox game
with her husband and two girls.
Inspiration for her work comes from her
garden, her love of vintage design and her
small town New England roots.