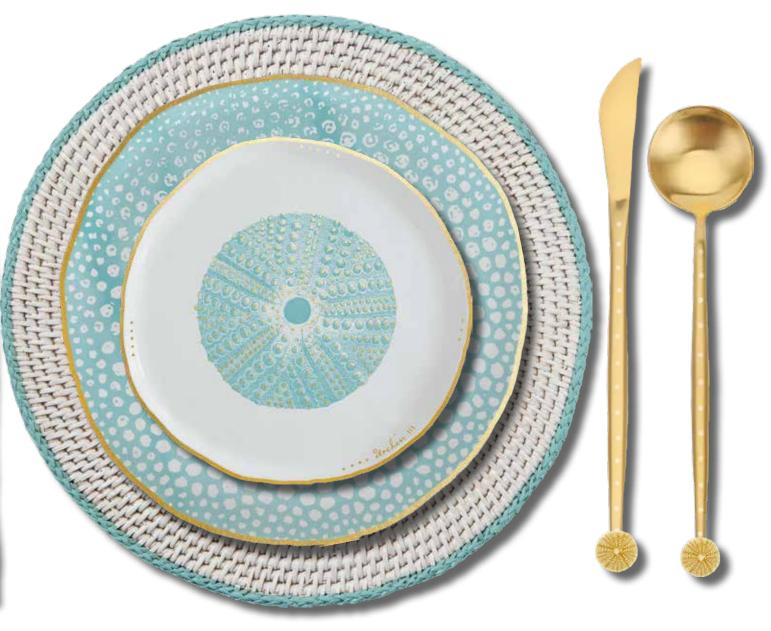

## Urchin -navy-

plates
4 urchin - appetizer
with gold accents

placemat weathered wicker

Patty Rybolt is a designer and Illustrator
living in Massachusetts. She creates art for
products in the studio of her I20 year old
home with the help of her studio dogs
Vincent + Norman. When not drawing
she can be found at a flea market, taking
nature photos or watching a Sox game
with her husband and two girls.
Inspiration for her work comes from her
garden, her love of vintage design and her
small town New England roots.