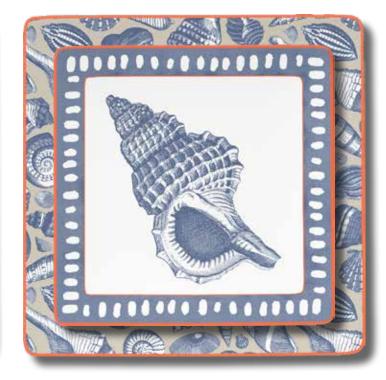

### -vintage sketch-

shells

plates

scallop - salad plaid - dinner

linen

shell - napkin or towel with X stitch