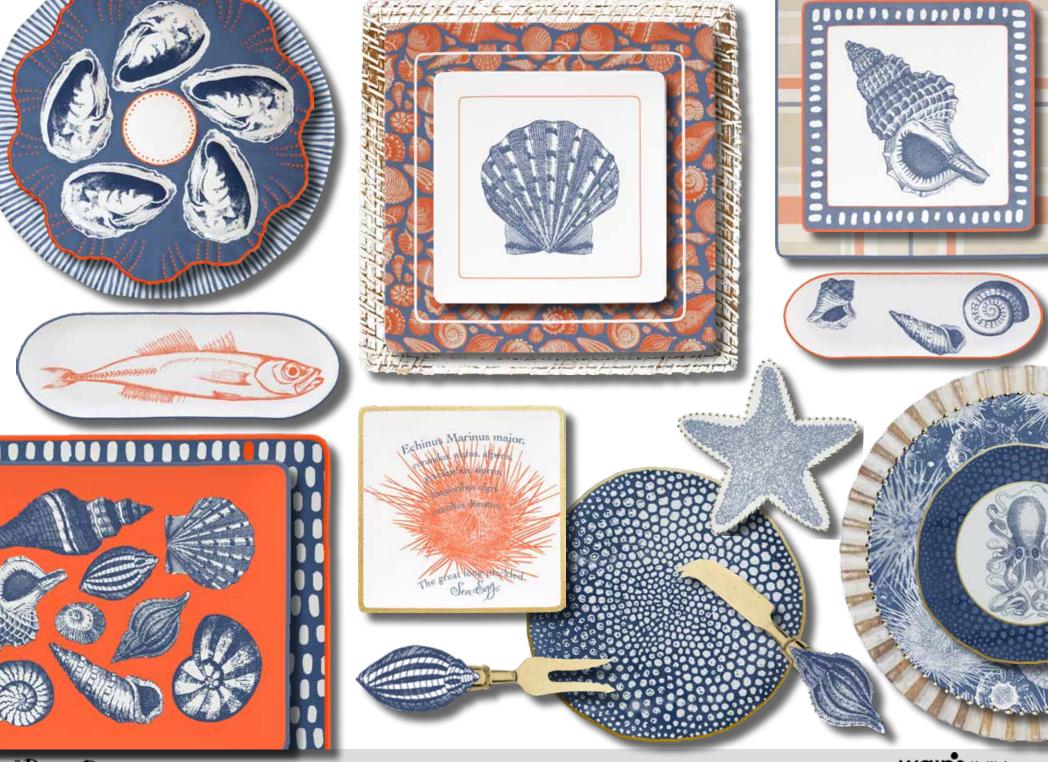

Patty Rybolt



Batty Rybolt

Wain's Liz Wain
Licensing World 312.848.8563
Inquiries World lizwain@lizwain.com

Fun Fish plates 4 fish hand painted stripe platter big fish hand painted stripe linens stripe + dot napkin or towel with stitch or X stitch detail 











# -vintage sketch-shells, Octopus + plaid

plates appetizers + platter













### -vintage sketch-

shells

plates

scallop - salad plaid - dinner

linen

shell - napkin or towel with X stitch





#### -vintage sketchshells

salad plate shell + dot denim/khaki + tangerine border serving plate starfish denim/tangerine

dinner plate tea towel shell pattern dot with X stitching denim/khaki khaki/denim tangerine border

















# Sea Friends -vintage-

**pillows** sea star - lumbar

conch shell pattern lumbar

dot/shell - squa