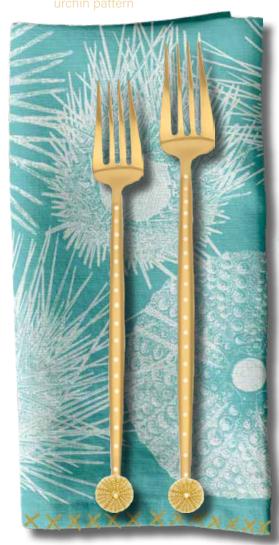

# Sea Friends -vintage-

**pillows** sea star - lumbar

conch shell pattern lumbar

dot/shell - square with stitch or X stitch detail

Urchin
-Vintageplates - aqua
urchin - appetizer
with gold accents

Napkin rchin patterr