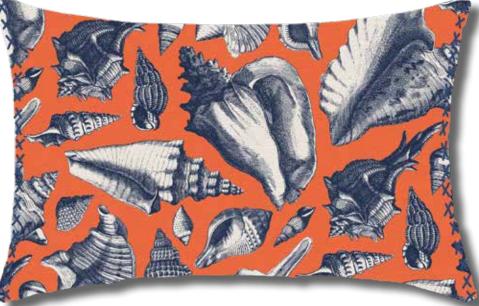

# -vintage sketch-shells, Octopus + plaid

plates appetizers + platter

### -vintage sketch-

shells

plates

scallop - salad plaid - dinner

linen

shell - napkin or towel with X stitch

#### -vintage sketchshells

salad plate shell + dot denim/khaki + tangerine border serving plate starfish denim/tangerine

dinner plate tea towel shell pattern dot with X stitching denim/khaki khaki/denim tangerine border