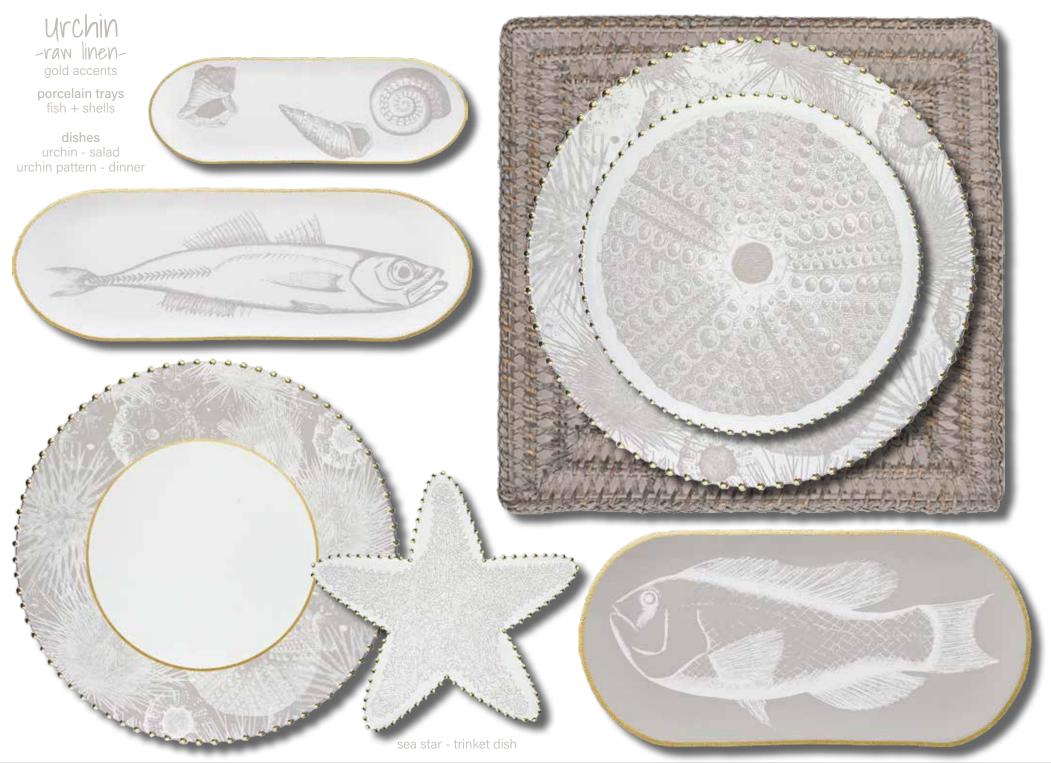

# Sea Friends -vintage-

**pillows** sea star - lumbar

conch shell pattern lumbar

dot/shell - square with stitch or X stitch detail

Urchin
-Vintageplates - aqua
urchin - appetizer
with gold accents

Napkin rchin patterr