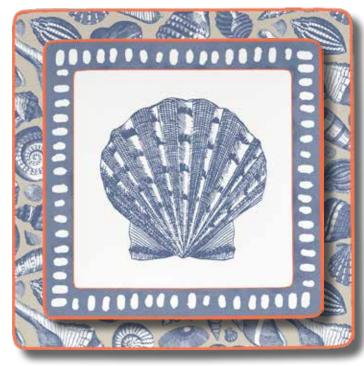

#### -vintage sketchshells

salad plate shell + dot denim/khaki + tangerine border serving plate starfish denim/tangerine

dinner plate tea towel shell pattern dot with X stitching denim/khaki khaki/denim tangerine border