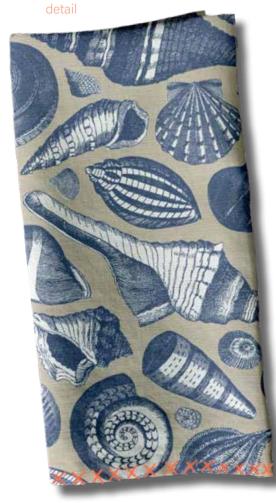

### -vintage sketch-

shells

plates

scallop - salad plaid - dinner

linen

shell - napkin or towel with X stitch