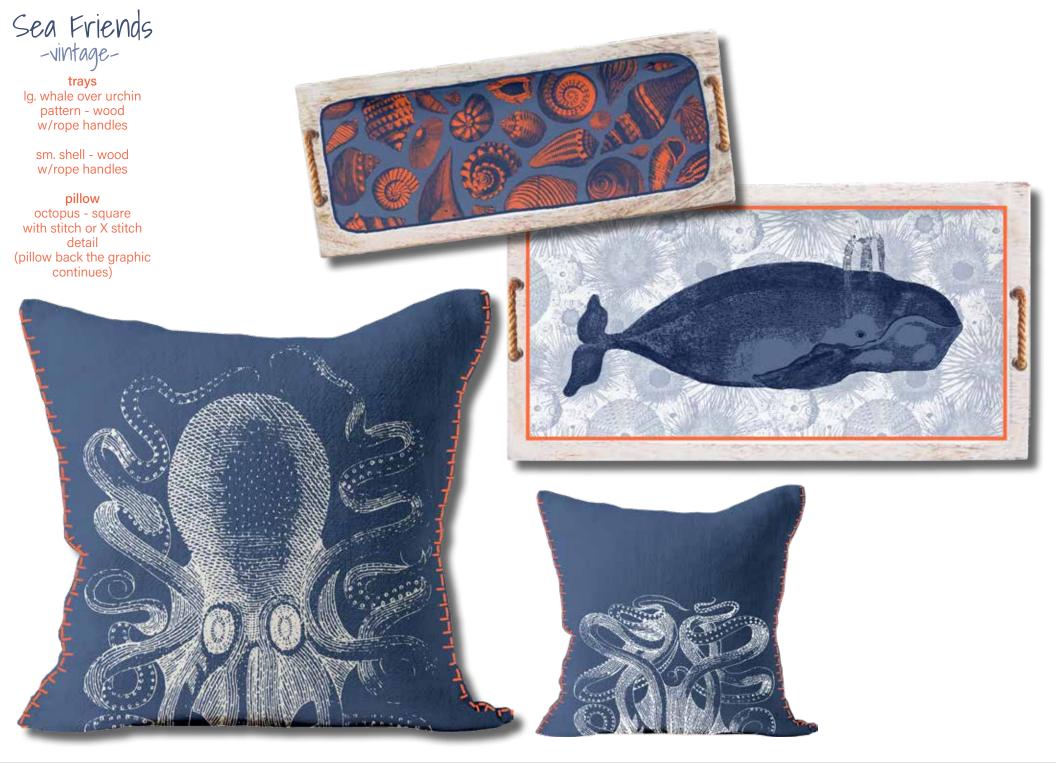

# Sea Friends -vintage-

**pillows** sea star - lumbar

conch shell pattern lumbar

dot/shell - square with stitch or X stitch detail

Urchin
-Vintageplates - aqua
urchin - appetizer
with gold accents

Napkin rchin patterr