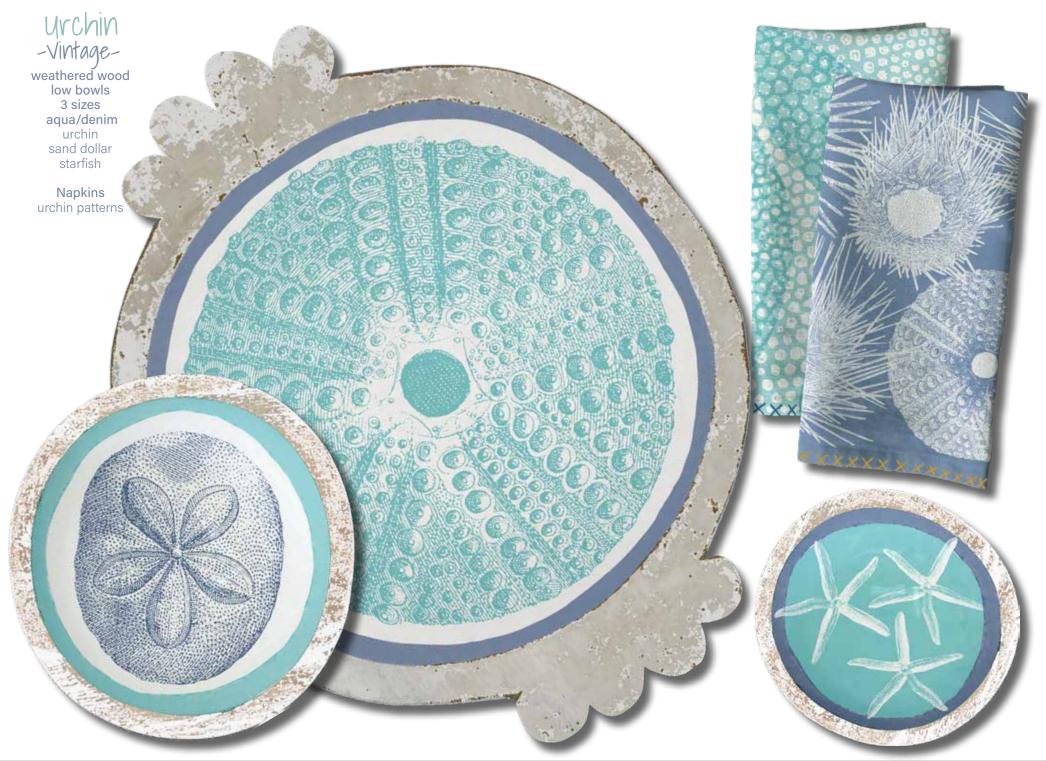

# Sea Friends -vintage-

**pillows** sea star - lumbar

conch shell pattern lumbar

dot/shell - square with stitch or X stitch detail

Urchin
-Vintageplates - aqua
urchin - appetizer
with gold accents

Napkin rchin patterr

## Urchin -navy-

plates
4 urchin - appetizer
with gold accents

placemat weathered wicker

Patty Rybolt is a designer and Illustrator
living in Massachusetts. She creates art for
products in the studio of her I20 year old
home with the help of her studio dogs
Vincent + Norman. When not drawing
she can be found at a flea market, taking
nature photos or watching a Sox game
with her husband and two girls.
Inspiration for her work comes from her
garden, her love of vintage design and her
small town New England roots.