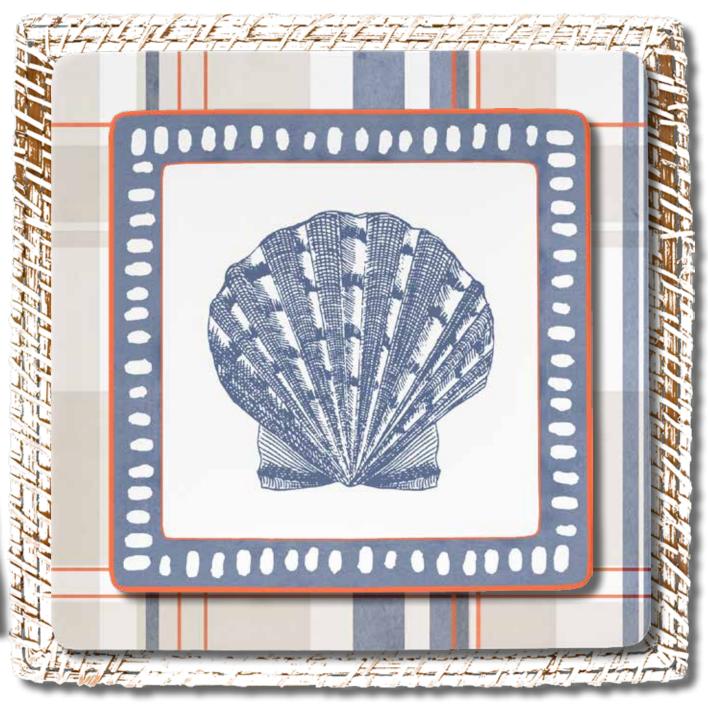

### -vintage sketch-

shells

plates

scallop - salad plaid - dinner

linen

shell - napkin or towel with X stitch