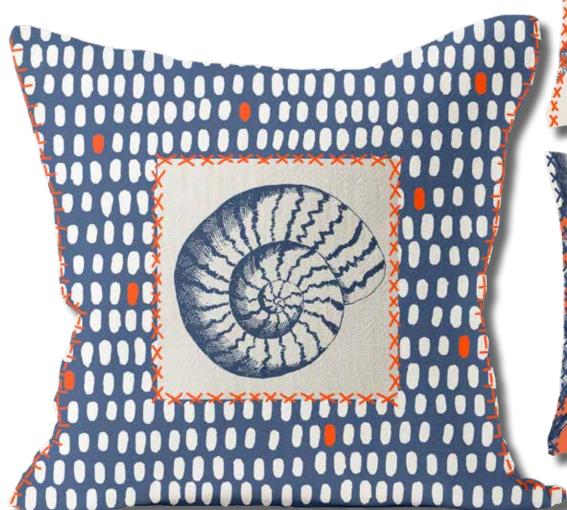

# Sea Friends -vintage-

**pillows** sea star - lumbar

conch shell pattern lumbar

dot/shell - square with stitch or X stitch detail

Urchin
-Vintageplates - aqua
urchin - appetizer
with gold accents

Napkin rchin patterr