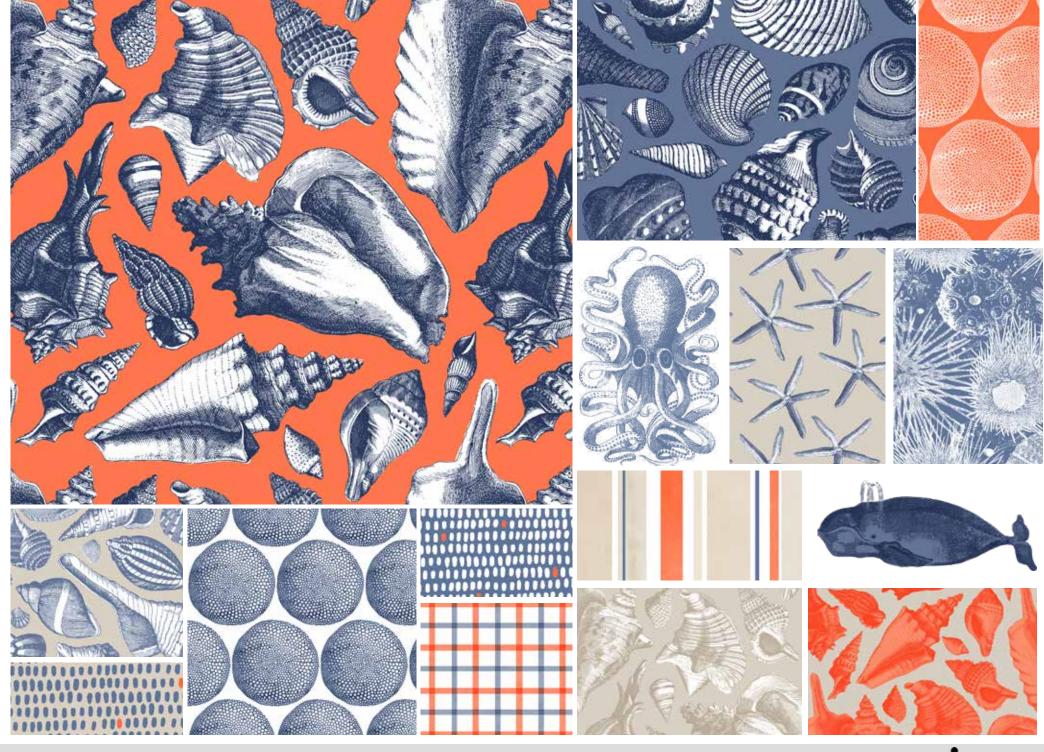

# -vintage sketch-shells, Octopus + plaid

plates appetizers + platter

### -vintage sketch-

shells

plates

scallop - salad plaid - dinner

linen

shell - napkin or towel with X stitch

#### -vintage sketchshells

salad plate shell + dot denim/khaki + tangerine border serving plate starfish denim/tangerine

dinner plate tea towel shell pattern dot with X stitching denim/khaki khaki/denim tangerine border