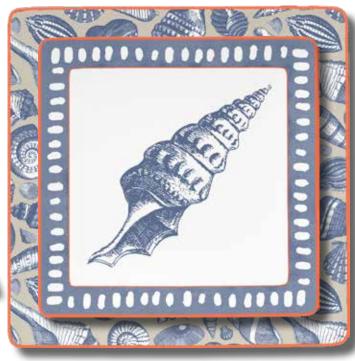

### -vintage sketch-

shells

plates

scallop - salad plaid - dinner

linen

shell - napkin or towel with X stitch