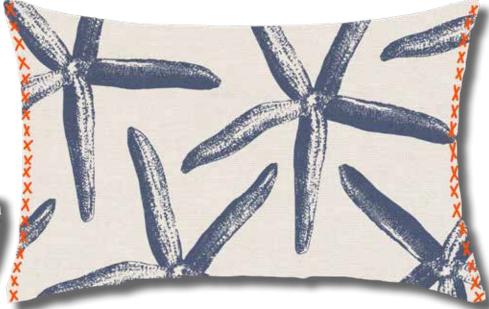

# Sea Friends -vintage-

**pillows** sea star - lumbar

conch shell pattern lumbar

dot/shell - square with stitch or X stitch detail

Urchin
-Vintageplates - aqua
urchin - appetizer
with gold accents

Napkin rchin patterr