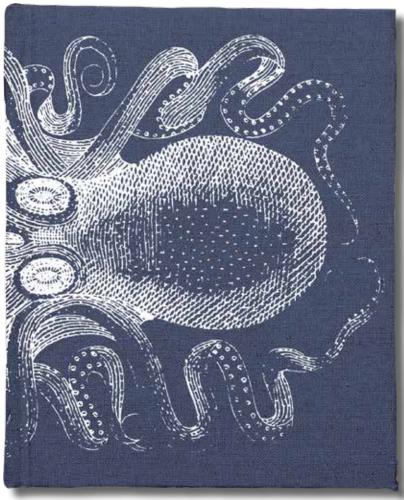

orld 312.848.8563
Inquiries World lizwain@lizwain.com

Fun Fish plates 4 fish hand painted stripe platter big fish hand painted stripe linens stripe + dot napkin or towel with stitch or X stitch detail 











# -vintage sketch-shells, Octopus + plaid

plates appetizers + platter













### -vintage sketch-

shells

plates

scallop - salad plaid - dinner

linen

shell - napkin or towel with X stitch





#### -vintage sketchshells

salad plate shell + dot denim/khaki + tangerine border serving plate starfish denim/tangerine

dinner plate tea towel shell pattern dot with X stitching denim/khaki khaki/denim tangerine border

















# Sea Friends -vintage-

**pillows** sea star - lumbar

conch shell pattern lumbar

dot/shell - square with stitch or X stitch detail























Urchin
-Vintageplates - aqua
urchin - appetizer
with gold accents

Napkin rchin patterr















## Urchin -navy-

plates
4 urchin - appetizer
with gold accents

placemat weathered wicker

















Patty Rybolt is a designer and Illustrator
living in Massachusetts. She creates art for
products in the studio of her I20 year old
home with the help of her studio dogs
Vincent + Norman. When not drawing
she can be found at a flea market, taking
nature photos or watching a Sox game
with her husband and two girls.
Inspiration for her work comes from her
garden, her love of vintage design and her
small town New England roots.

#### LICENSING PARTNERS

Biely & Shoaf Eccolo Prima Designs

Blank Quilting Enchante Raz

Certified International Graphique de France Star Creatio