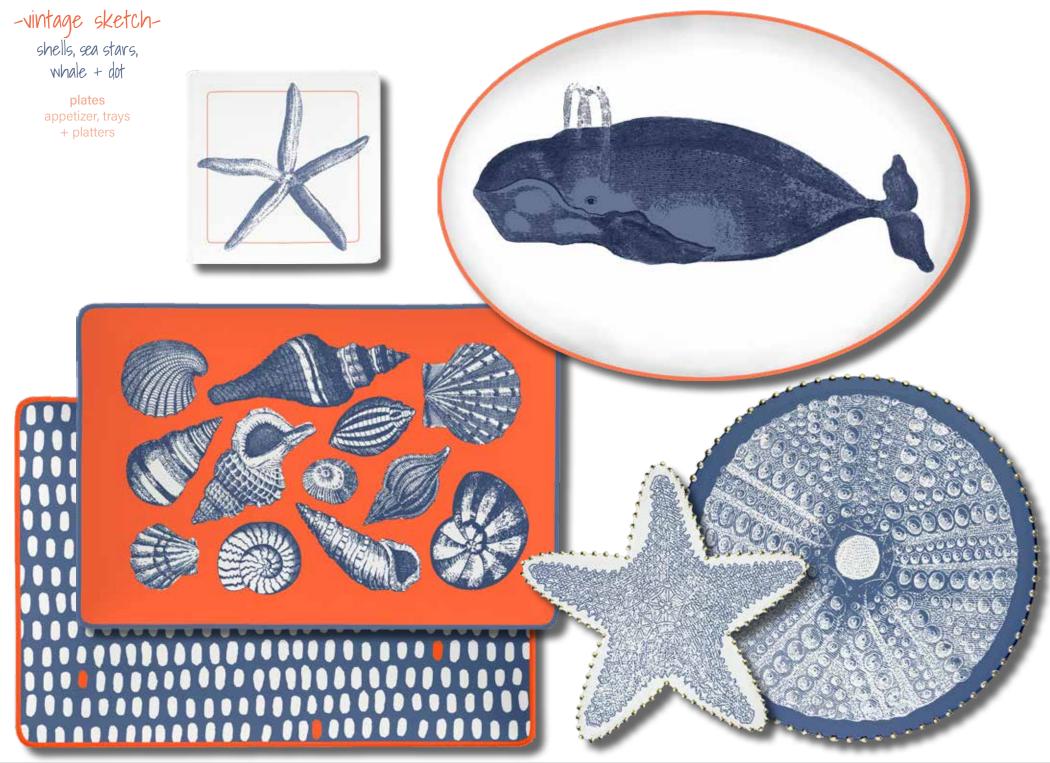

#### -vintage sketchshells

salad plate shell + dot denim/khaki + tangerine border serving plate starfish denim/tangerine

dinner plate tea towel shell pattern dot with X stitching denim/khaki khaki/denim tangerine border