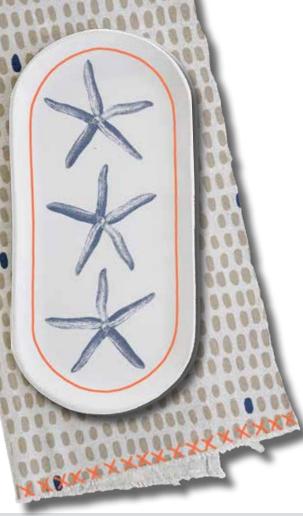

#### -vintage sketchshells

salad plate shell + dot denim/khaki + tangerine border serving plate starfish denim/tangerine

dinner plate tea towel shell pattern dot with X stitching denim/khaki khaki/denim tangerine border