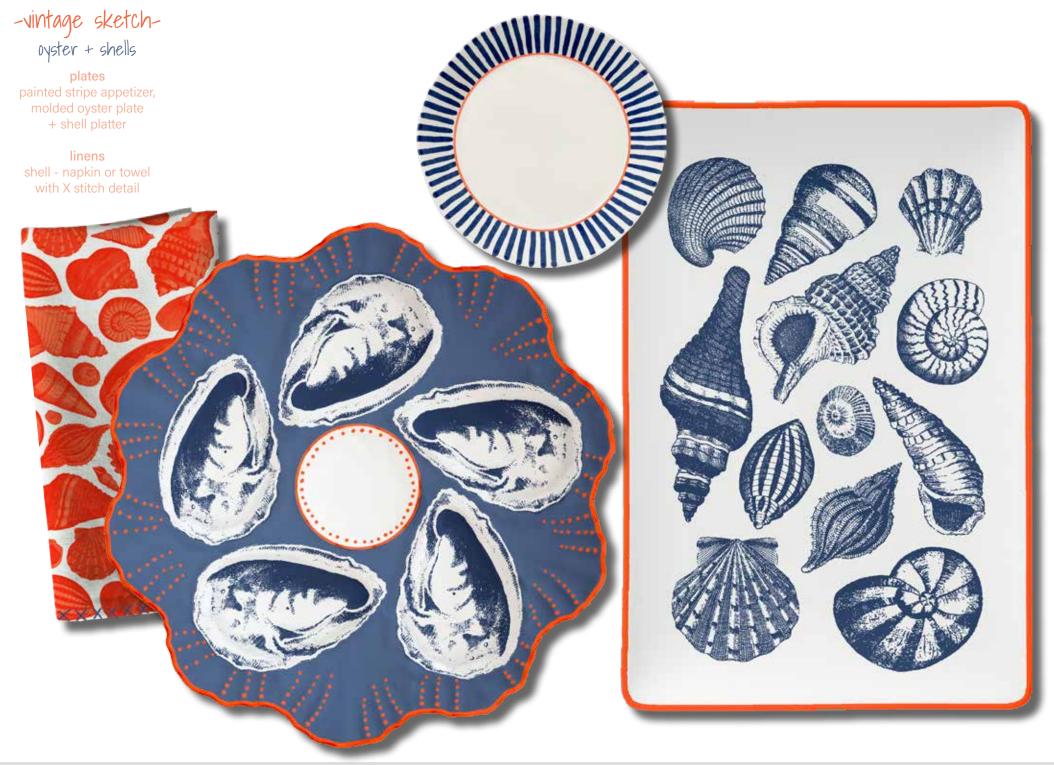

### -vintage sketch-

shells

plates

scallop - salad plaid - dinner

linen

shell - napkin or towel with X stitch