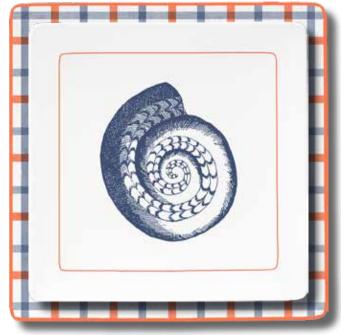

# -vintage sketch-shells, Octopus + plaid

plates appetizers + platter

### -vintage sketch-

shells

plates

scallop - salad plaid - dinner

linen

shell - napkin or towel with X stitch