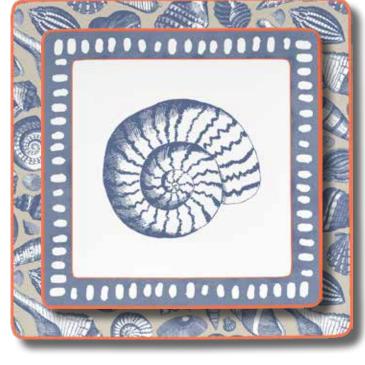

### -vintage sketch-

shells

plates

scallop - salad plaid - dinner

linen

shell - napkin or towel with X stitch