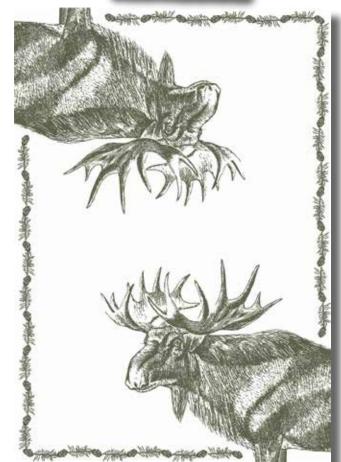

## **tea towels** High Country Moose

18 x 28in. Dish Towels 3 options

18 x 28in. Dish Towel Art (below)

18 x 28in. Dish Towels mock ups - folded

18 x 28in. Dish Towels

18 x 28in. Dish Towels mock ups - folded