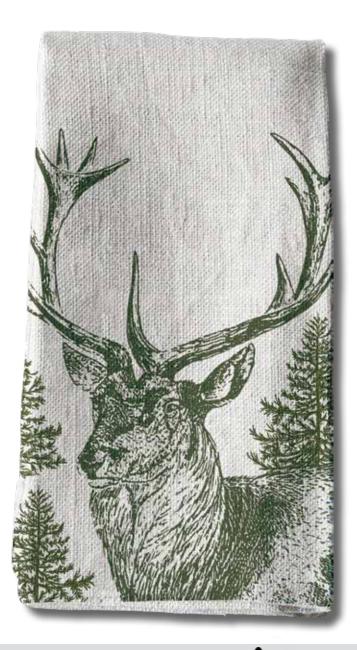

## **tea towels** High Country Moose

18 x 28in. Dish Towels 3 options

18 x 28in. Dish Towel Art (below)

18 x 28in. Dish Towels mock ups - folded

18 x 28in. Dish Towels

18 x 28in. Dish Towels mock ups - folded