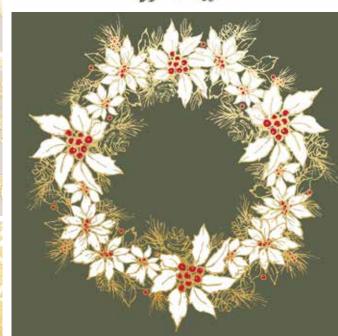

laurel border santa evergreen border floral

**7in. Poinsettia wreath** Salad Plate

**7in. Reindeer** Dessert Plate

**9.5in. Laurel Border**Dinner Plate

**12in. Laurel** Platter

evergreen border reindeer + moose