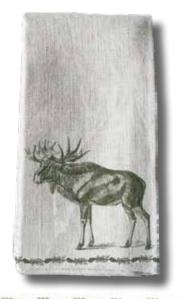

## **tea towels** High Country Moose

18 x 28in. Dish Towels 3 options

18 x 28in. Dish Towel Art (below)

18 x 28in. Dish Towels mock ups - folded

18 x 28in. Dish Towels

18 x 28in. Dish Towels mock ups - folded