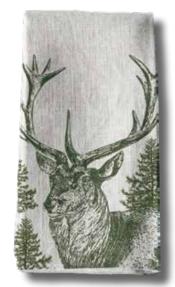

## **tea towels** High Country Moose

18 x 28in. Dish Towels 3 options

18 x 28in. Dish Towel Art (below)

18 x 28in. Dish Towels mock ups - folded

18 x 28in. Dish Towels

18 x 28in. Dish Towels mock ups - folded