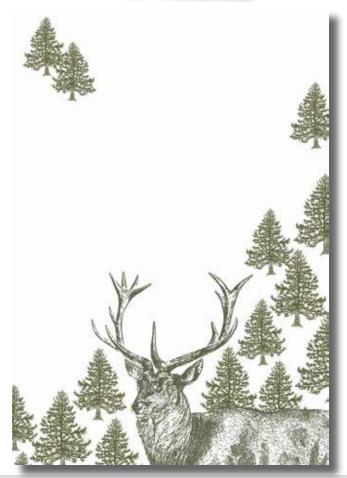

## **tea towels** High Country Moose

18 x 28in. Dish Towels 3 options

18 x 28in. Dish Towel Art (below)

18 x 28in. Dish Towels mock ups - folded

18 x 28in. Dish Towels

18 x 28in. Dish Towels mock ups - folded

18 x 28in. **Dish Towel Art** (below)

Patty Rybolt is a designer and Illustrator
living in Massachusetts. She creates art for
products in the studio of her I20 year old
home with the help of her studio dogs
Vincent + Norman. When not drawing
she can be found at a flea market, taking
nature photos or watching a Sox game
with her husband and two girls.
Inspiration for her work comes from her
garden, her love of vintage design and her
small town New England roots.