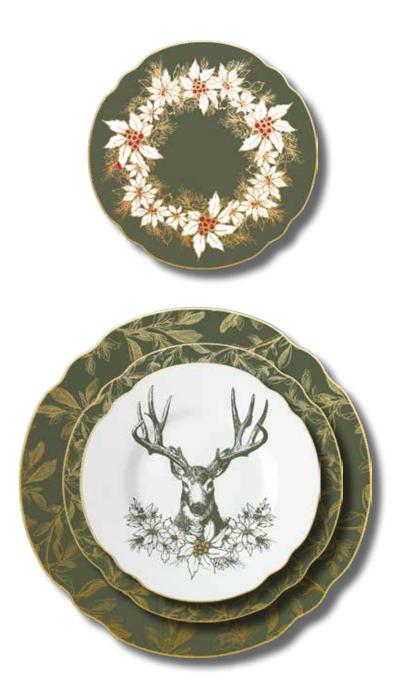

laurel border santa evergreen border floral

**7in. Poinsettia wreath** Salad Plate

**7in. Reindeer** Dessert Plate

**9.5in. Laurel Border**Dinner Plate

**12in. Laurel** Platter

evergreen border reindeer + moose