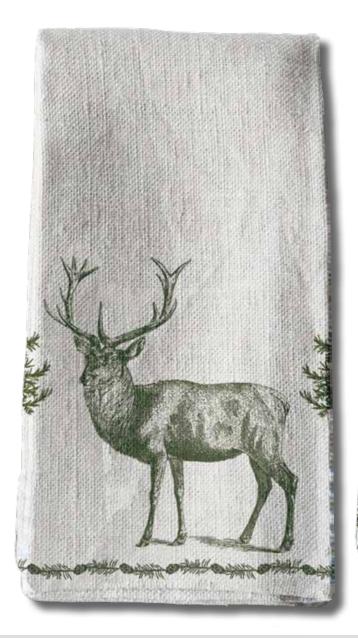

## **tea towels** High Country Moose

18 x 28in. Dish Towels 3 options

18 x 28in. Dish Towel Art (below)

18 x 28in. Dish Towels mock ups - folded

18 x 28in. Dish Towels

18 x 28in. Dish Towels mock ups - folded