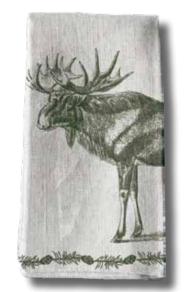

## **tea towels** High Country Moose

18 x 28in. Dish Towels 3 options

18 x 28in. Dish Towel Art (below)

18 x 28in. Dish Towels mock ups - folded

18 x 28in. Dish Towels

18 x 28in. Dish Towels mock ups - folded