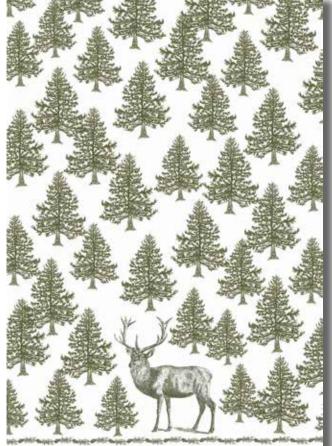

## **tea towels** High Country Moose

18 x 28in. Dish Towels 3 options

18 x 28in. Dish Towel Art (below)

18 x 28in. Dish Towels mock ups - folded

18 x 28in. Dish Towels

18 x 28in. Dish Towels mock ups - folded

18 x 28in. **Dish Towel Art** (below)

Patty Rybolt is a designer and Illustrator
living in Massachusetts. She creates art for
products in the studio of her I20 year old
home with the help of her studio dogs
Vincent + Norman. When not drawing
she can be found at a flea market, taking
nature photos or watching a Sox game
with her husband and two girls.
Inspiration for her work comes from her
garden, her love of vintage design and her
small town New England roots.