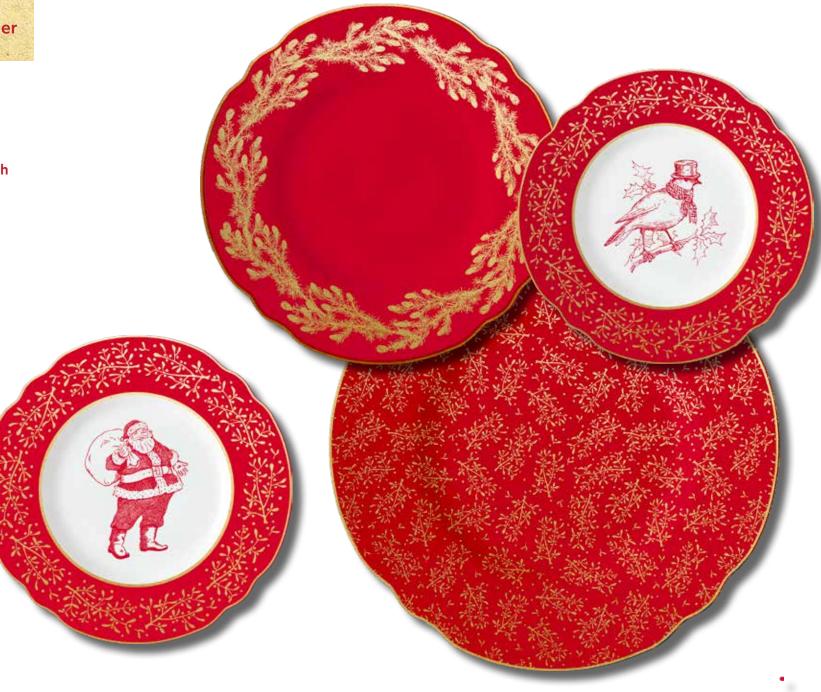

9.5in. Dinner Plates berry + evergreen 2 assorted

berry border santa + bird evergreen border

> **7in. Santa** Salad Plate

**7in. Sassy Bird**Dessert Plate

**9.5in. Pine Branch**Dinner Plate

**12in. Berry** Platter

laurel border santa evergreen border floral

**7in. Poinsettia wreath** Salad Plate

**7in. Reindeer** Dessert Plate

**9.5in. Laurel Border**Dinner Plate

**12in. Laurel** Platter

evergreen border reindeer + moose