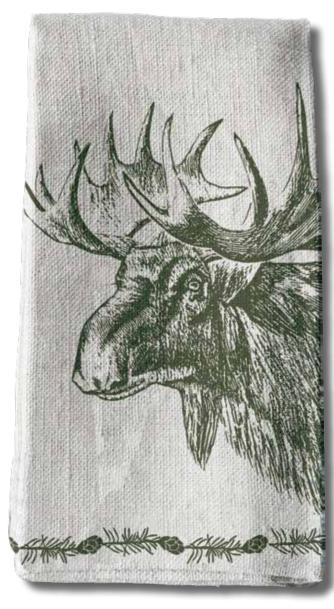

## **tea towels** High Country Moose

18 x 28in. Dish Towels 3 options

18 x 28in. Dish Towel Art (below)

18 x 28in. Dish Towels mock ups - folded

18 x 28in. Dish Towels

18 x 28in. Dish Towels mock ups - folded

18 x 28in. **Dish Towel Art** (below)

Patty Rybolt is a designer and Illustrator
living in Massachusetts. She creates art for
products in the studio of her I20 year old
home with the help of her studio dogs
Vincent + Norman. When not drawing
she can be found at a flea market, taking
nature photos or watching a Sox game
with her husband and two girls.
Inspiration for her work comes from her
garden, her love of vintage design and her
small town New England roots.