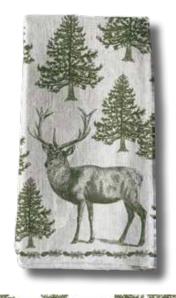

## **tea towels** High Country Moose

18 x 28in. Dish Towels 3 options

18 x 28in. Dish Towel Art (below)

18 x 28in. Dish Towels mock ups - folded

18 x 28in. Dish Towels

18 x 28in. Dish Towels mock ups - folded