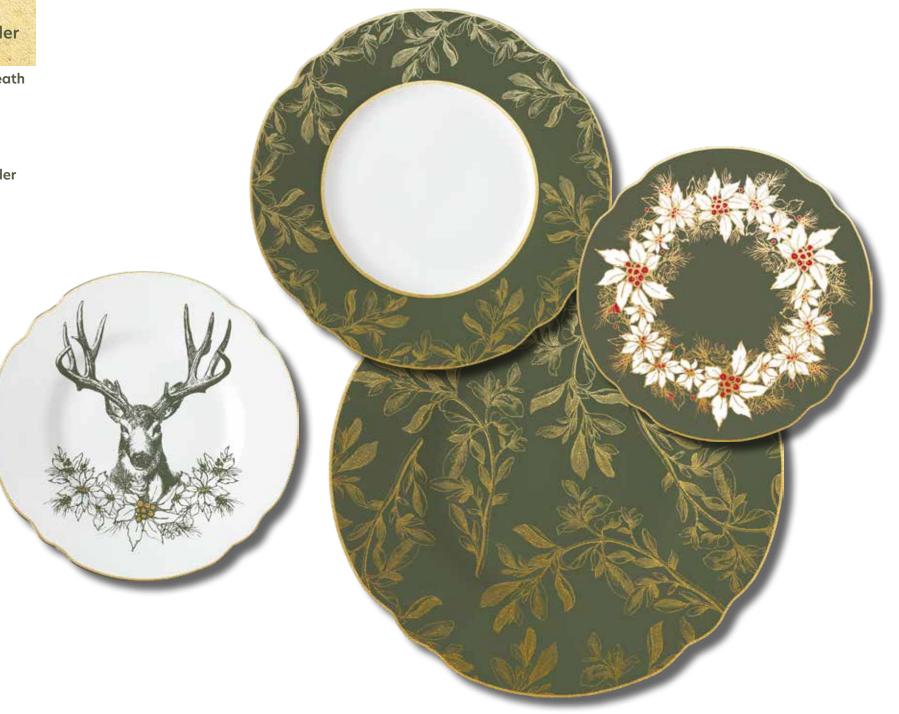

laurel border santa evergreen border floral

**7in. Poinsettia wreath** Salad Plate

**7in. Reindeer** Dessert Plate

**9.5in. Laurel Border**Dinner Plate

**12in. Laurel** Platter

evergreen border reindeer + moose

**7in. Salad Plates** elk, moose, 2 reindeer 4 assorted

**9.5in. Dinner Plates** evergreen