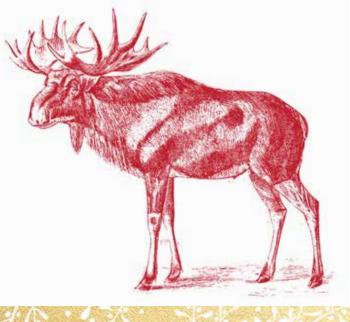

**7in. Salad Plates** elk, moose, 2 reindeer 4 assorted

**9.5in. Dinner Plates** evergreen