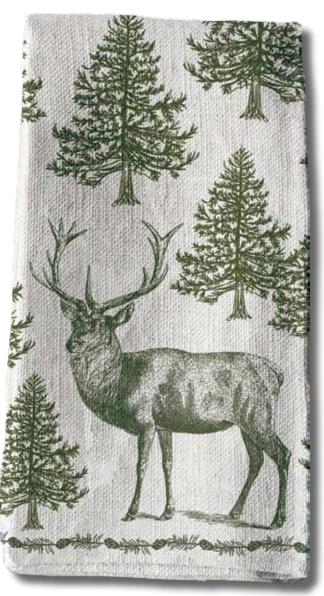

## **tea towels** High Country Moose

18 x 28in. Dish Towels 3 options

18 x 28in. Dish Towel Art (below)

18 x 28in. Dish Towels mock ups - folded

18 x 28in. Dish Towels

18 x 28in. Dish Towels mock ups - folded