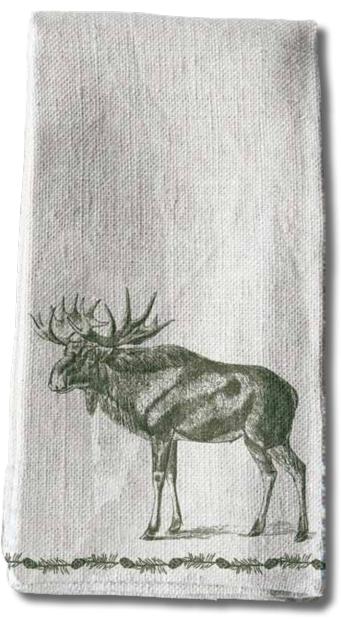

## **tea towels** High Country Moose

18 x 28in. Dish Towels 3 options

18 x 28in. Dish Towel Art (below)

18 x 28in. Dish Towels mock ups - folded

18 x 28in. Dish Towels

18 x 28in. Dish Towels mock ups - folded

18 x 28in. **Dish Towel Art** (below)

Patty Rybolt is a designer and Illustrator
living in Massachusetts. She creates art for
products in the studio of her I20 year old
home with the help of her studio dogs
Vincent + Norman. When not drawing
she can be found at a flea market, taking
nature photos or watching a Sox game
with her husband and two girls.
Inspiration for her work comes from her
garden, her love of vintage design and her
small town New England roots.