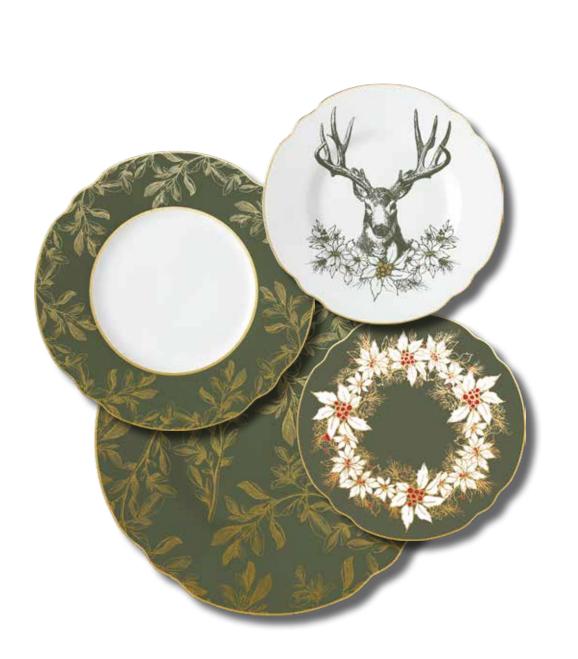

laurel border santa evergreen border floral

**7in. Poinsettia wreath** Salad Plate

**7in. Reindeer** Dessert Plate

**9.5in. Laurel Border**Dinner Plate

**12in. Laurel** Platter

evergreen border reindeer + moose