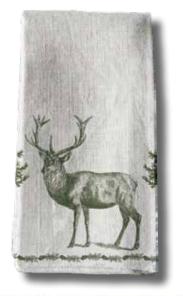

## **tea towels** High Country Moose

18 x 28in. Dish Towels 3 options

18 x 28in. Dish Towel Art (below)

18 x 28in. Dish Towels mock ups - folded

18 x 28in. Dish Towels

18 x 28in. Dish Towels mock ups - folded