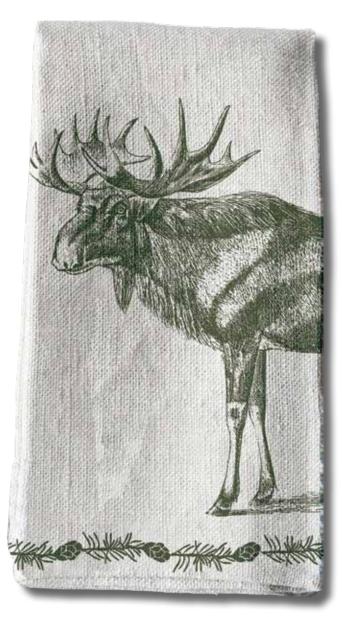

## **tea towels** High Country Moose

18 x 28in. Dish Towels 3 options

18 x 28in. Dish Towel Art (below)

18 x 28in. Dish Towels mock ups - folded

18 x 28in. Dish Towels

18 x 28in. Dish Towels mock ups - folded

18 x 28in. **Dish Towel Art** (below)

Patty Rybolt is a designer and Illustrator
living in Massachusetts. She creates art for
products in the studio of her I20 year old
home with the help of her studio dogs
Vincent + Norman. When not drawing
she can be found at a flea market, taking
nature photos or watching a Sox game
with her husband and two girls.
Inspiration for her work comes from her
garden, her love of vintage design and her
small town New England roots.