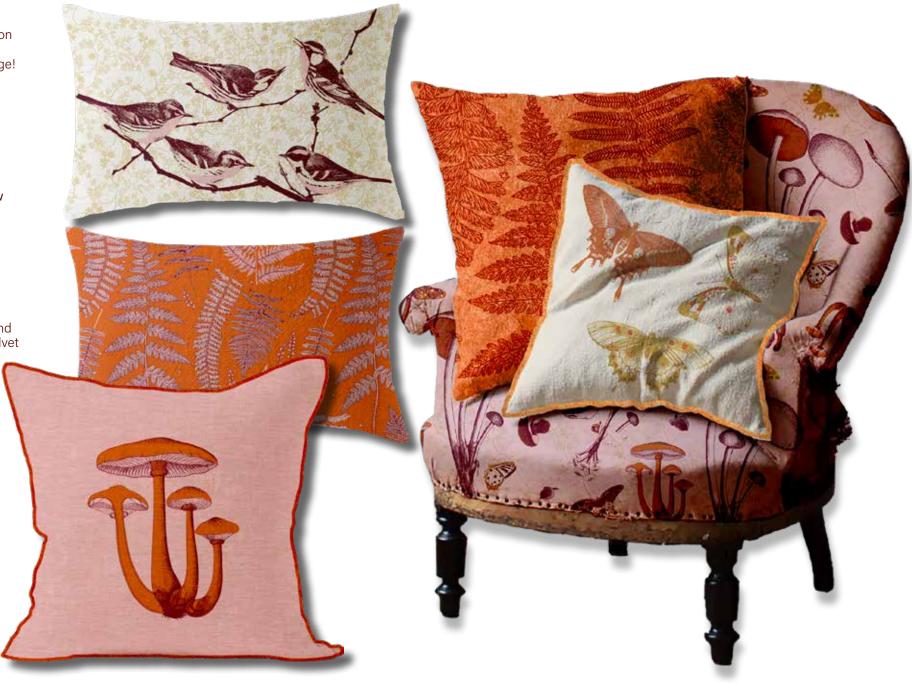

#### textiles

printed on... linen, velvet + cotton for pillows, upholstery + yardage!

butterfly pillow embroidered on linen with crushed velvet back + welting

fern pillow printed on crushed velvet

chair printed with moss/aqua fern print on linen

#### textiles

printed on...
linen, velvet + cotton
 for pillows,
upholstery + yardage!

bird pillow on embroidered gold design

fern pillow printed on linen

mushroom pillow embroidered on crushed velvet

fern pillow 2 embroidered on crushed velvet

butterfly pillow printed on linen and piped in crushed velvet

> chair printed with mushroom print on linen