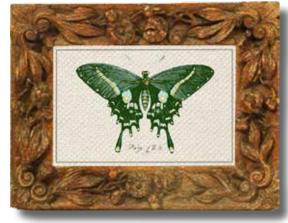

### wall art

wall art... vintage look frames with velvet trim

coordinating prints

butterfly I butterfly II butterfly III art printed on canvas with gold border