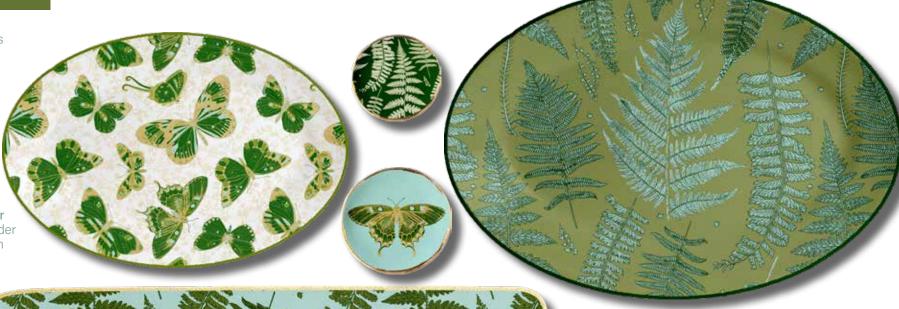

oval platters butterfly forest/gold fern moss/aqua print

rectangular platter fern forest/aqua border print with gold trim fern center

> dipping bowls butterfly + fern

serveware coordinating prints gold rim

round platters fern + mushroom print

> oval platters bird + fern prints

dipping bowls mushrooms