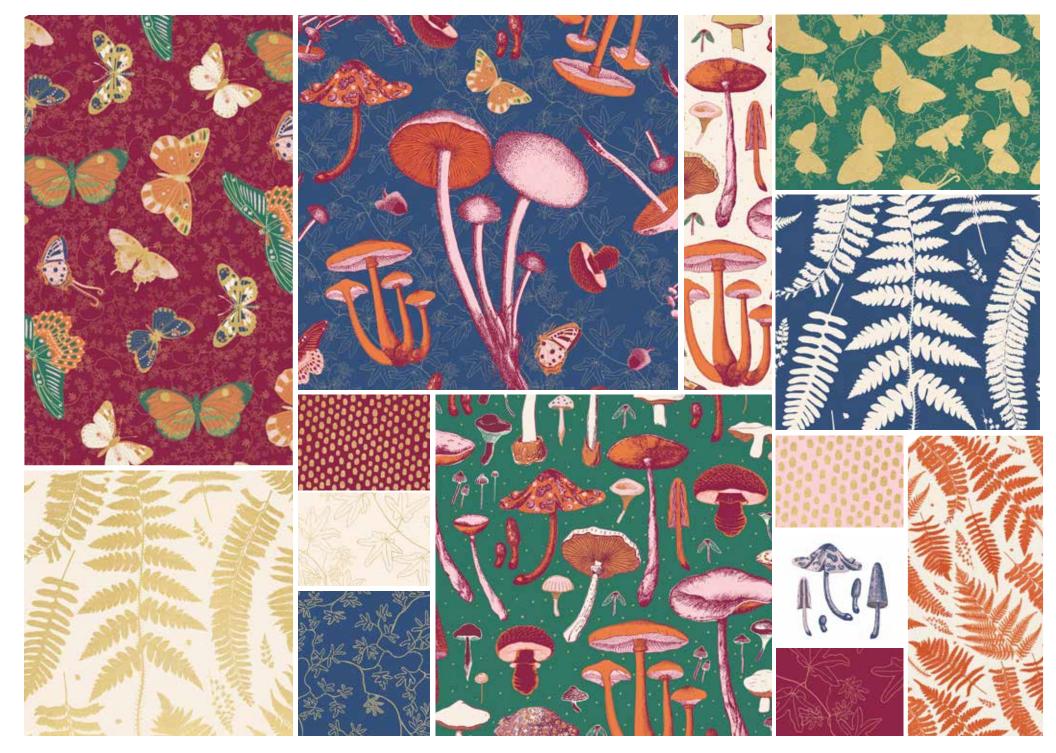

#### wall art + textiles

wall art...

vintage look frames with coordinating nature prints

floral, fern, butterfly + mushroom designs

textiles...

linen, velvet + cotton for pillows, upholstery + yardage!

wallpaper... beautiful fern silhouette print shown