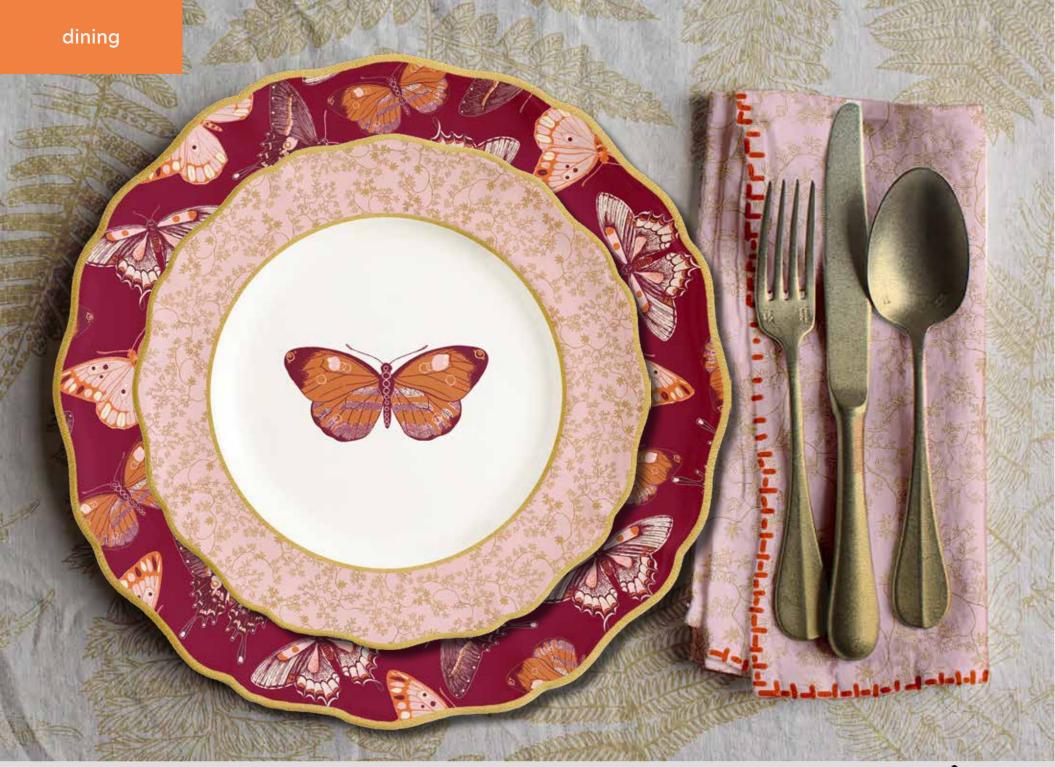

> bird pillow printed on linen

fern silhouette pillow embroidered on linen

ceramic/porcelain gold accented rim + center

**plate** gold leaf vine pattern with butterfly center

> dipping bowl bird - warbler