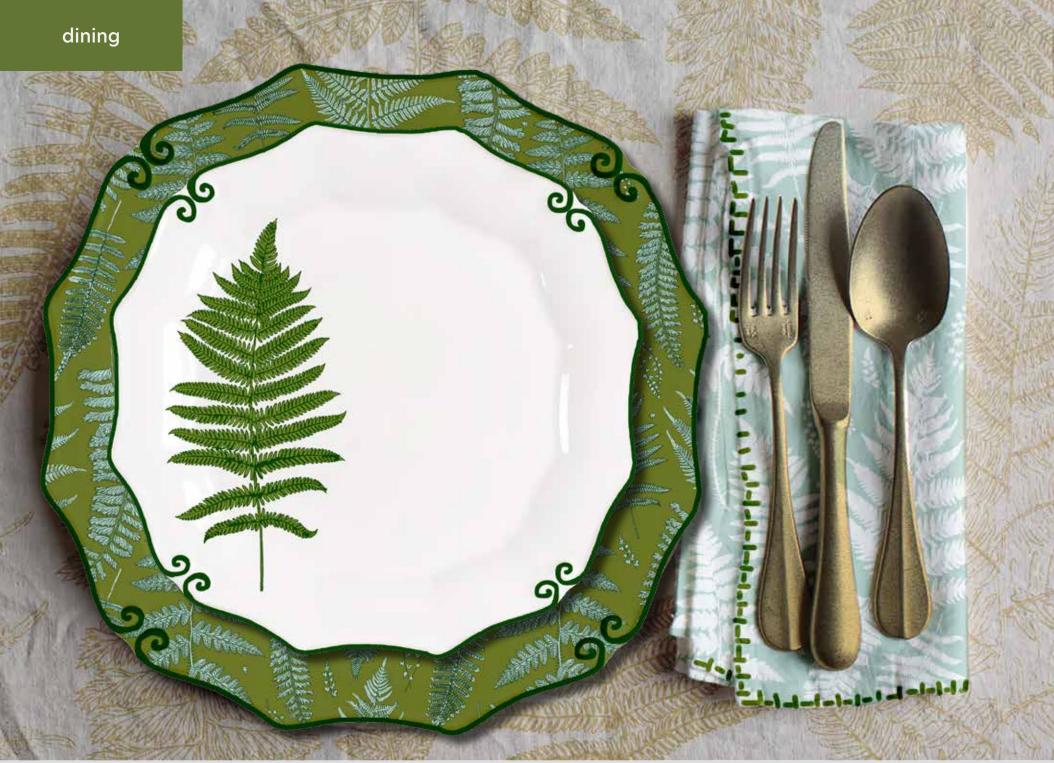

Patty of Rybolt

ceramic/porcelain fluted edge

dinner plate fern print aqua/moss/forest gold rim

salad plate 4 fern designs painted aqua edge design

serveware coordinating prints gold rim

> round platter bird print