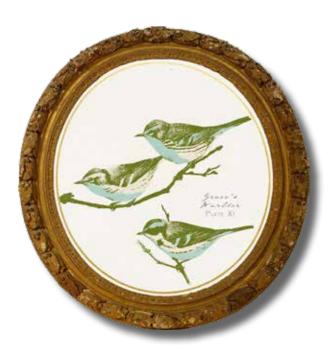

#### wall art

wall art... vintage look frames with velvet trim

art printed on canvas with gold border

coordinating prints

pine warbler plate X grace's warbler plate XI blue warbler plate XII the warbler plate XIII