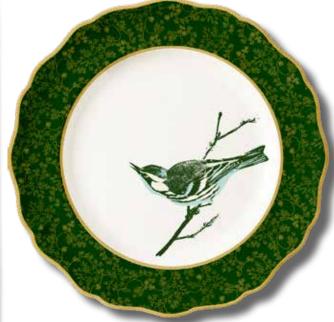

Patty of Rybolt

ceramic/porcelain fluted edge

dinner plate fern print aqua/moss/forest gold rim

salad plate 4 fern designs painted aqua edge design

serveware coordinating prints gold rim

> round platter bird print

serveware coordinating prints gold rim

round platters fern + mushroom print

> oval platters bird + fern prints

dipping bowls mushrooms