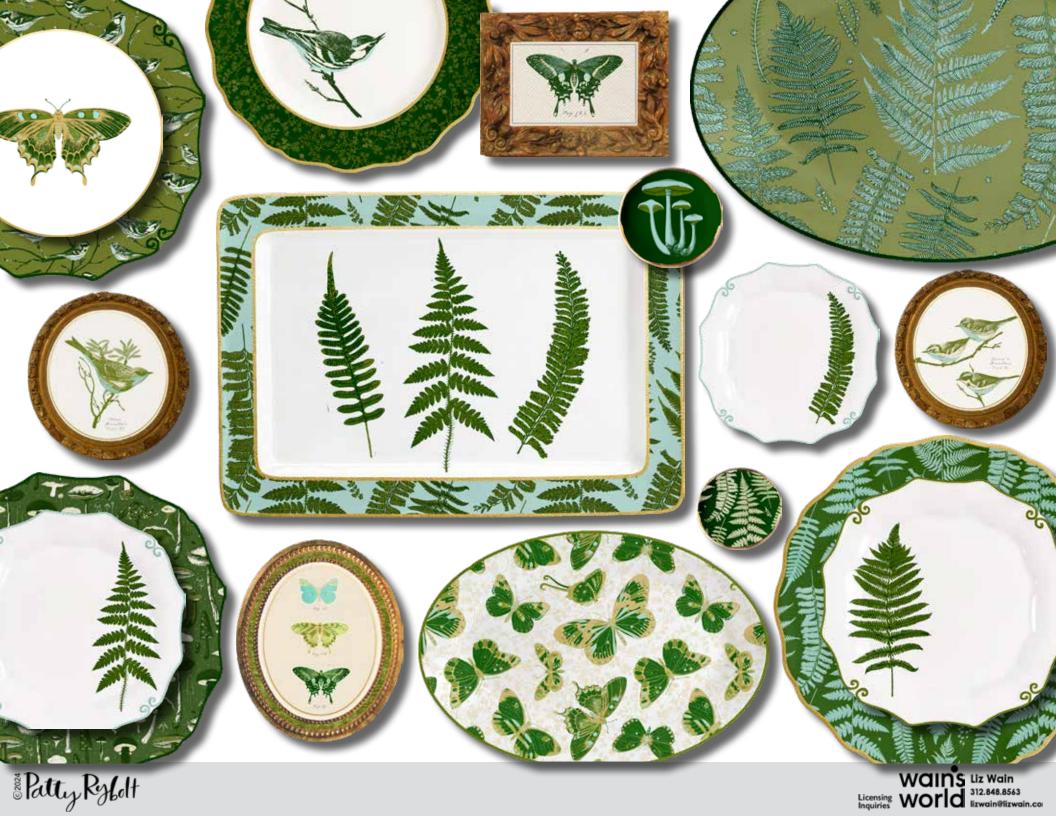

Patty of Rybolt

ceramic/porcelain fluted edge

dinner plate fern print aqua/moss/forest gold rim

salad plate 4 fern designs painted aqua edge design

serveware coordinating prints gold rim

> round platter bird print

oval platters butterfly forest/gold fern moss/aqua print

rectangular platter fern forest/aqua border print with gold trim fern center

> dipping bowls butterfly + fern

serveware coordinating prints gold rim

round platters fern + mushroom print

> oval platters bird + fern prints

dipping bowls mushrooms