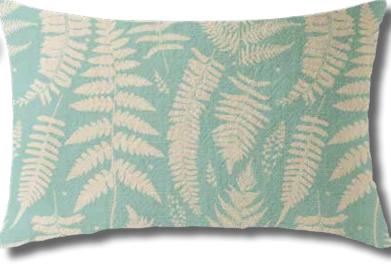

#### textiles

printed on...
linen, velvet + cotton
 for pillows,
upholstery + yardage!

bird pillow on embroidered gold design

fern pillow printed on linen

mushroom pillow embroidered on crushed velvet

fern pillow 2 embroidered on crushed velvet