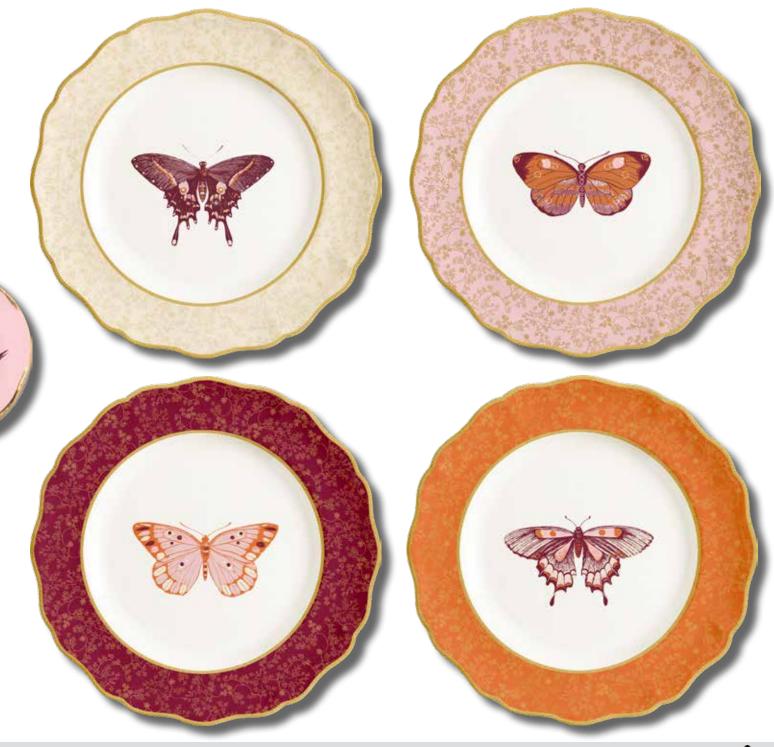

> bird pillow printed on linen

fern silhouette pillow embroidered on linen

ceramic/porcelain gold accented rim + center

**plate** gold leaf vine pattern with butterfly center

> dipping bowl bird - warbler