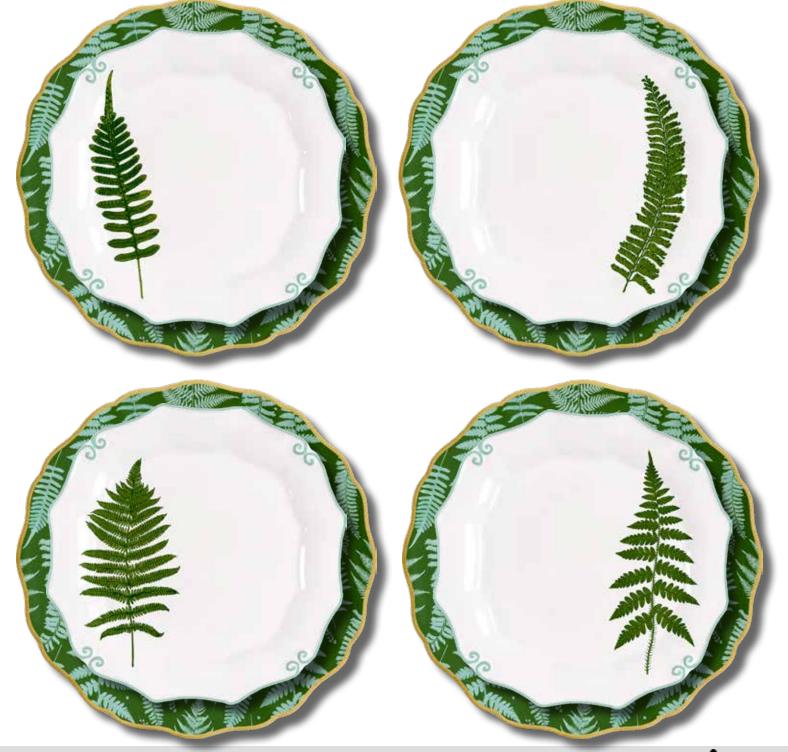

Patty of Rybolt

ceramic/porcelain fluted edge

dinner plate fern print aqua/moss/forest gold rim

salad plate 4 fern designs painted aqua edge design

serveware coordinating prints gold rim

> round platter bird print