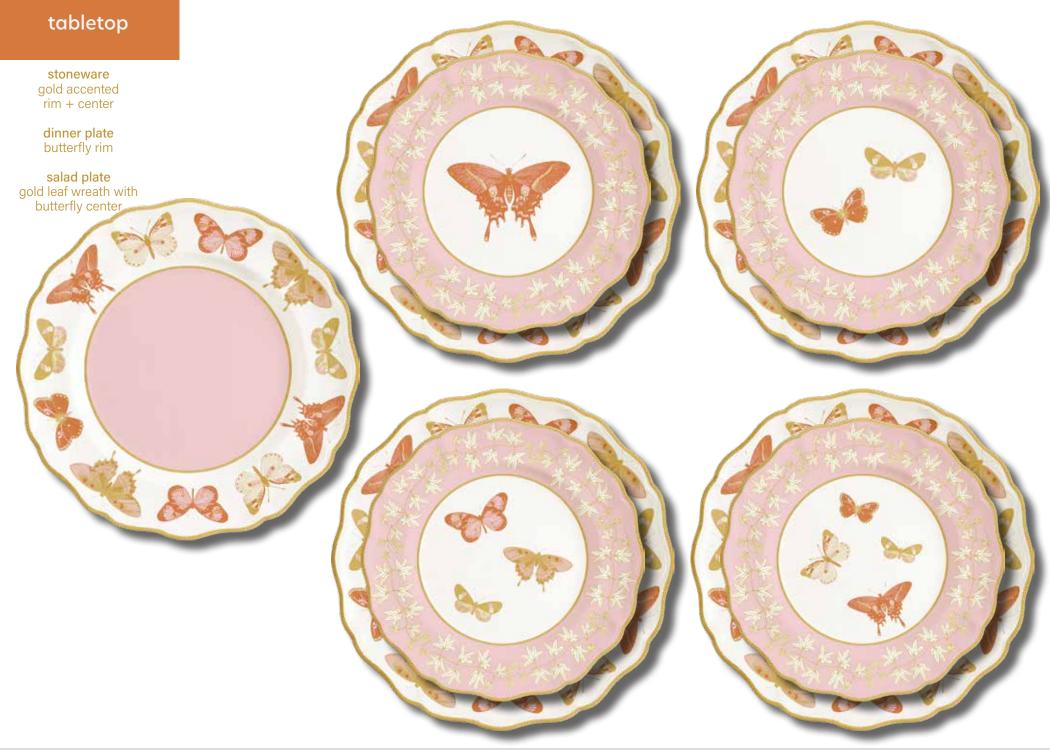

> bird pillow printed on linen

fern silhouette pillow embroidered on linen

ceramic/porcelain gold accented rim + center

**plate** gold leaf vine pattern with butterfly center

> dipping bowl bird - warbler