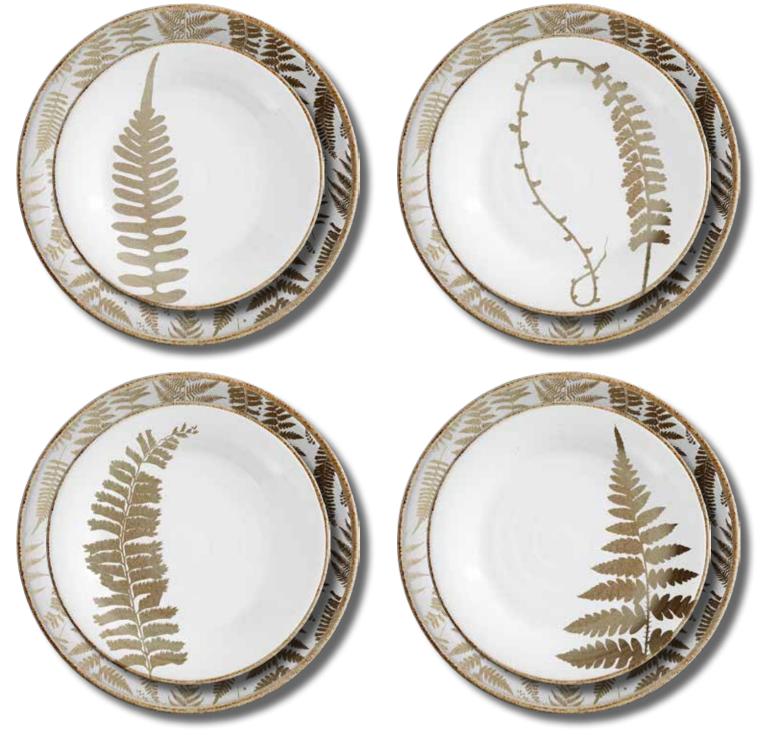

#### wall art + textiles

wall art...

vintage look frames with coordinating nature prints

floral, fern, butterfly + mushroom designs

textiles...

linen, velvet + cotton for pillows, upholstery + yardage!

wallpaper... beautiful fern silhouette print shown