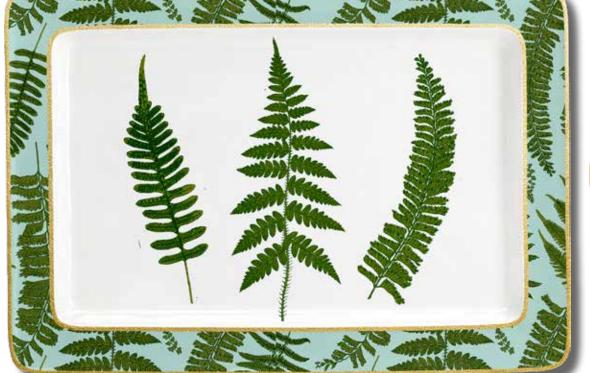

oval platters butterfly forest/gold fern moss/aqua print

rectangular platter fern forest/aqua border print with gold trim fern center

> dipping bowls butterfly + fern