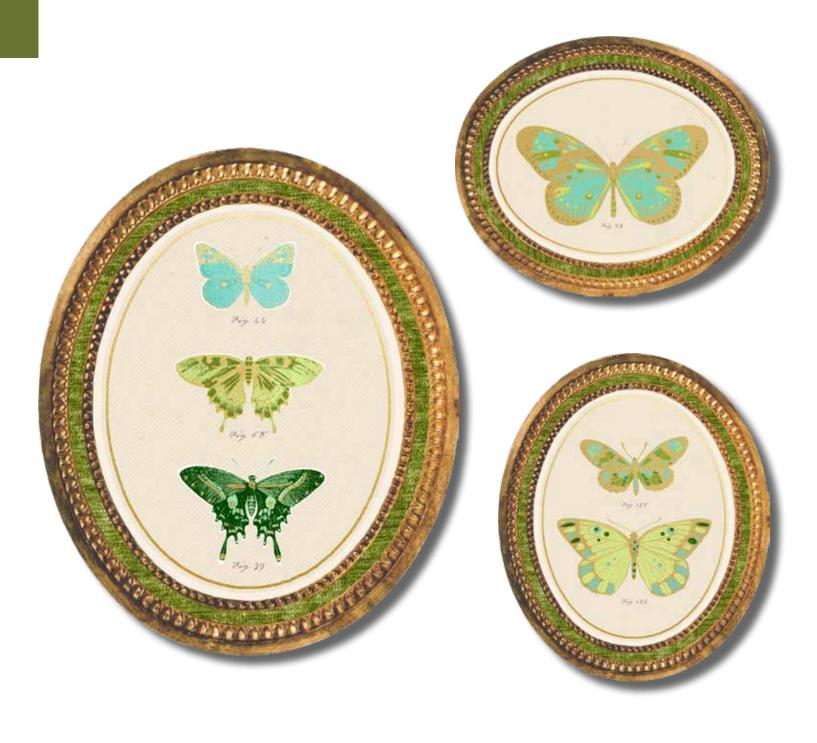

### wall art

wall art... vintage look frames with velvet trim

coordinating prints

butterfly I butterfly II butterfly III art printed on canvas with gold border