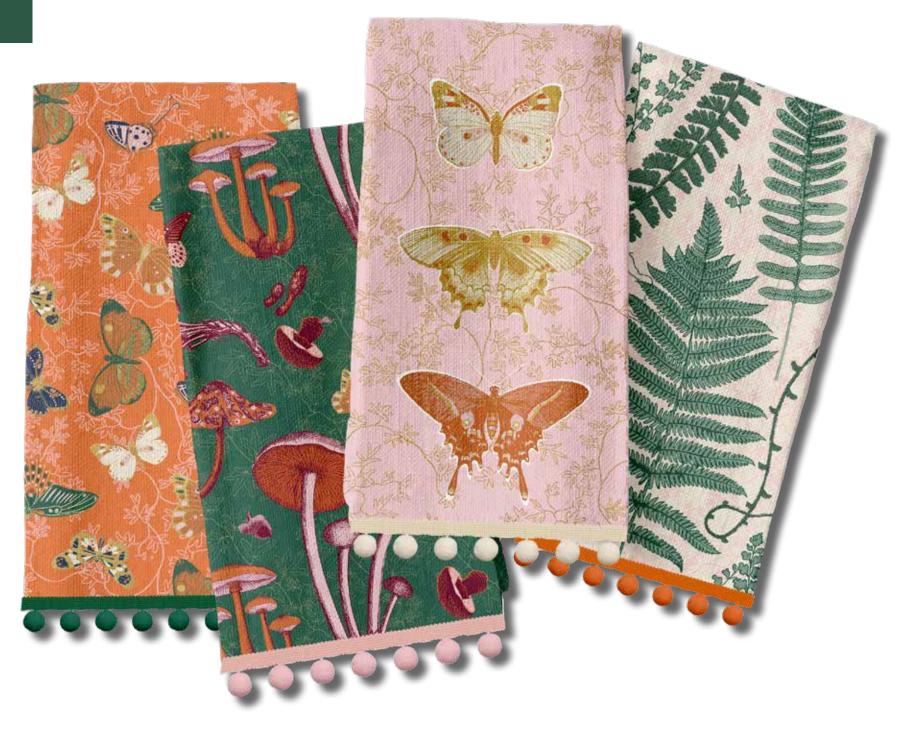

#### Tea Towels

towels..
pom pom edge

butterfly + vine in pumpkin

mushroom + leaf in emereld

butterfly + vine in blush

fern + pink vine in ivory