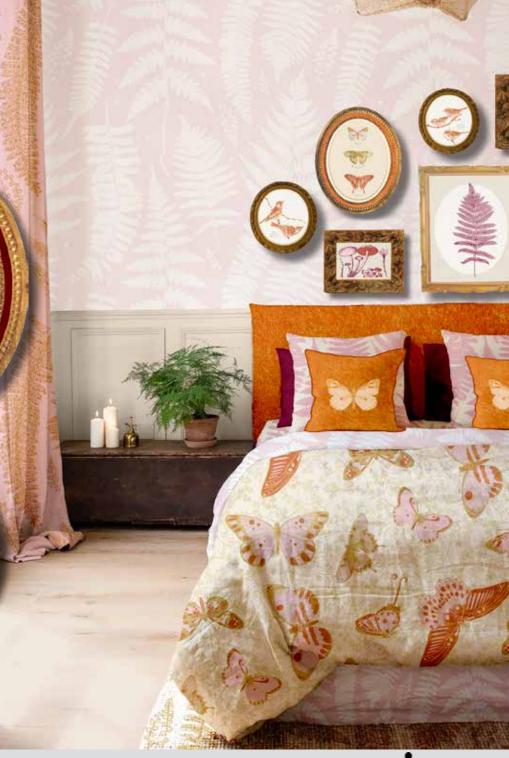

#### wall art + textiles

wall art...

vintage look frames with coordinating nature prints

floral, fern, butterfly + mushroom designs

textiles...

linen, velvet + cotton for pillows, upholstery + yardage!

wallpaper... beautiful fern silhouette print shown