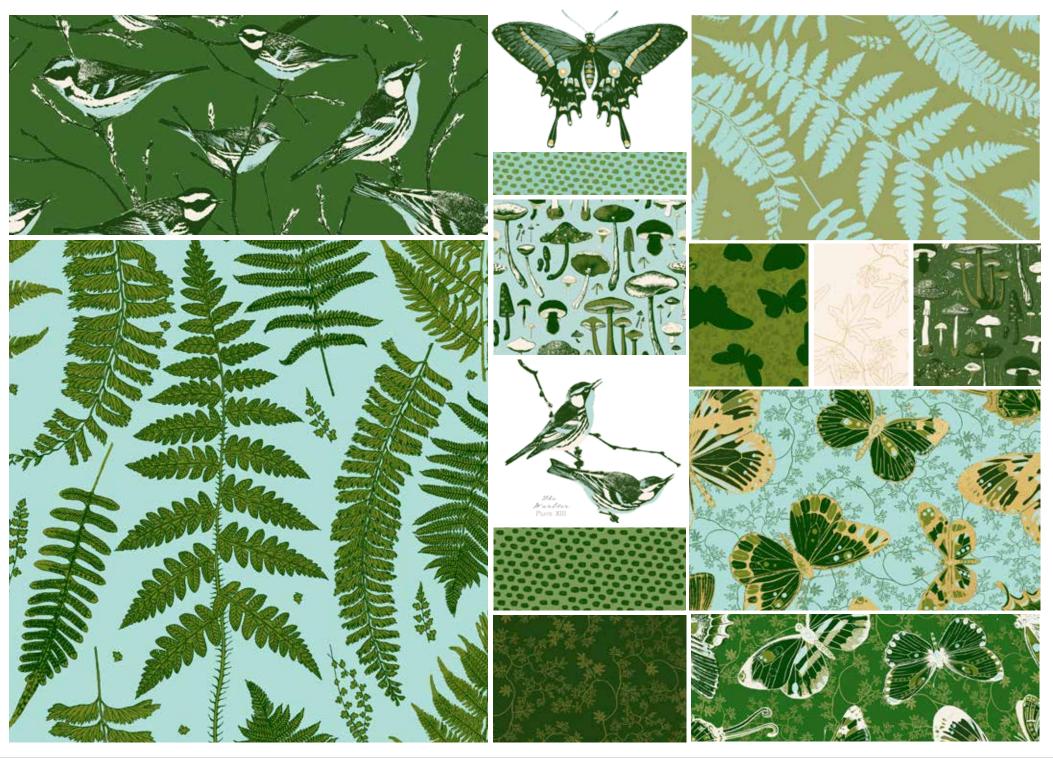

#### wall art

wall art... vintage look frames with velvet trim

art printed on canvas with gold border

coordinating prints

pine warbler plate X grace's warbler plate XI blue warbler plate XII the warbler plate XIII

### wall art

wall art... vintage look frames with velvet trim

coordinating prints

butterfly I butterfly II butterfly III art printed on canvas with gold border

#### textiles

printed on... linen, velvet + cotton for pillows, upholstery + yardage!

butterfly pillow embroidered on linen with crushed velvet back + welting

fern pillow printed on crushed velvet

chair printed with moss/aqua fern print on linen

#### wall art + textiles

wall art...

vintage look frames with coordinating nature prints

floral, fern, butterfly + mushroom designs

textiles...

linen, velvet + cotton for pillows, upholstery + yardage!

wallpaper... beautiful fern silhouette print shown