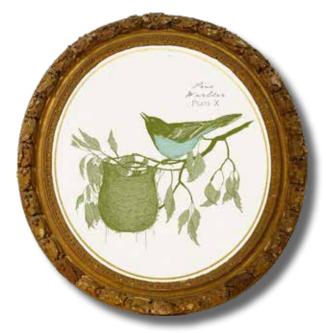

#### wall art

wall art... vintage look frames with velvet trim

art printed on canvas with gold border

coordinating prints

pine warbler plate X grace's warbler plate XI blue warbler plate XII the warbler plate XIII