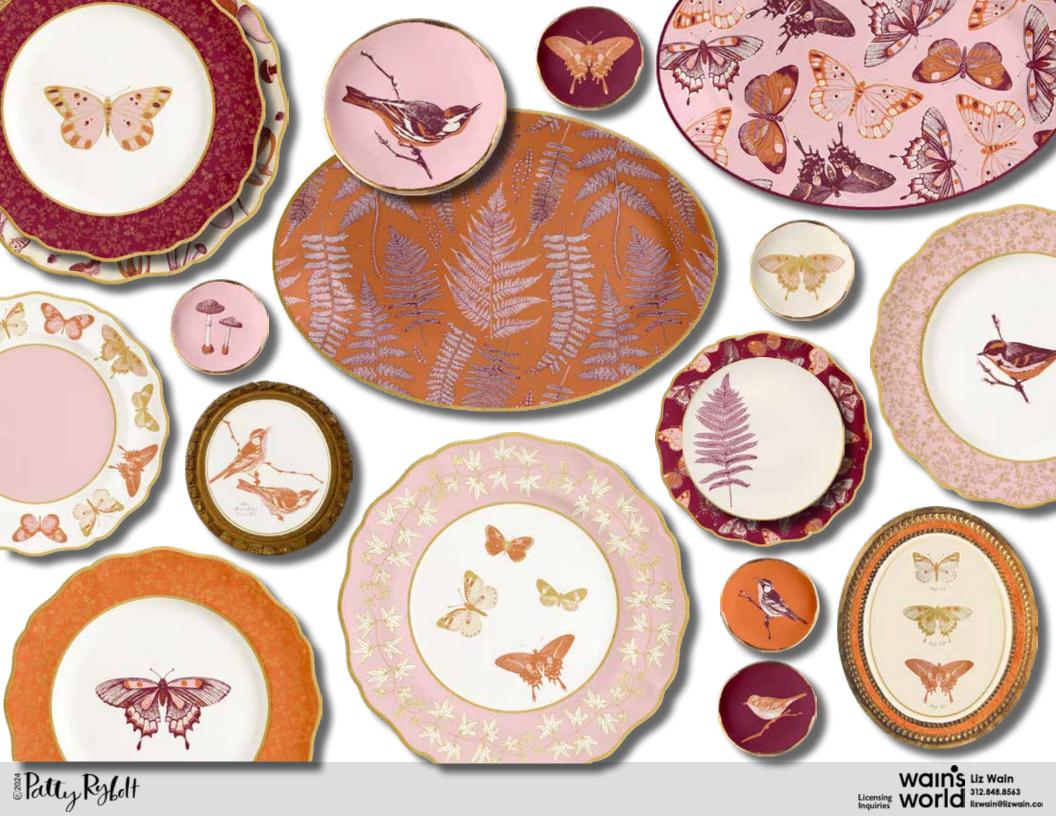

Patty of Rybolt

ceramic/porcelain fluted edge

dinner plate fern print aqua/moss/forest gold rim

salad plate 4 fern designs painted aqua edge design

serveware coordinating prints gold rim

> round platter bird print

oval platters butterfly forest/gold fern moss/aqua print

rectangular platter fern forest/aqua border print with gold trim fern center

> dipping bowls butterfly + fern

# trinket dishes

**porcelain** with gold rim

birds butterflies mushrooms + ferns

earthenware wax resist with matte white glaze

dinner plate all over fern pattern

salad plate w/4 fern silhouettes

Patty Rybolt is a designer and Illustrator
living in Massachusetts. She creates art for
products in the studio of her I20 year old
home with the help of her studio dogs
Vincent + Norman. When not drawing
she can be found at a flea market, taking
nature photos or watching a Sox game
with her husband and two girls.
Inspiration for her work comes from her
garden, her love of vintage design and her
small town New England roots.