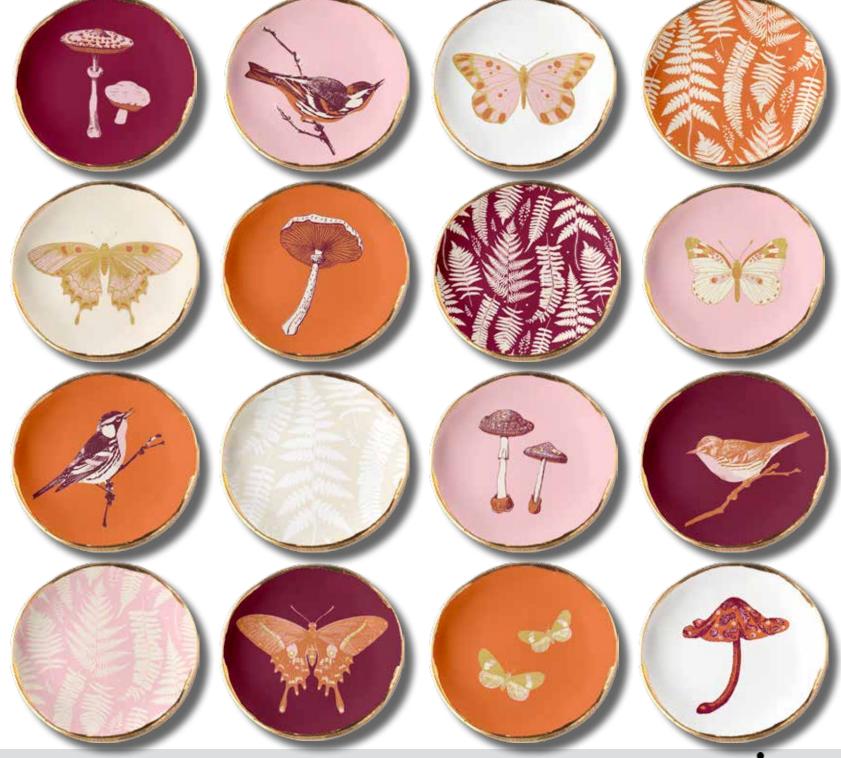

# trinket dishes

**porcelain** with gold rim

birds butterflies mushrooms + ferns

earthenware wax resist with matte white glaze

dinner plate all over fern pattern

salad plate w/4 fern silhouettes

Patty Rybolt is a designer and Illustrator
living in Massachusetts. She creates art for
products in the studio of her I20 year old
home with the help of her studio dogs
Vincent + Norman. When not drawing
she can be found at a flea market, taking
nature photos or watching a Sox game
with her husband and two girls.
Inspiration for her work comes from her
garden, her love of vintage design and her
small town New England roots.