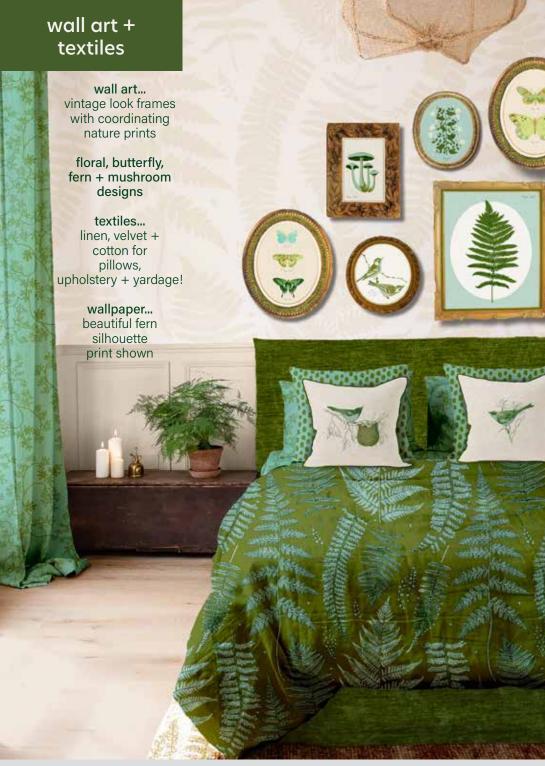

#### wall art + textiles

wall art...

vintage look frames with coordinating nature prints

floral, fern, butterfly + mushroom designs

textiles...

linen, velvet + cotton for pillows, upholstery + yardage!

wallpaper... beautiful fern silhouette print shown