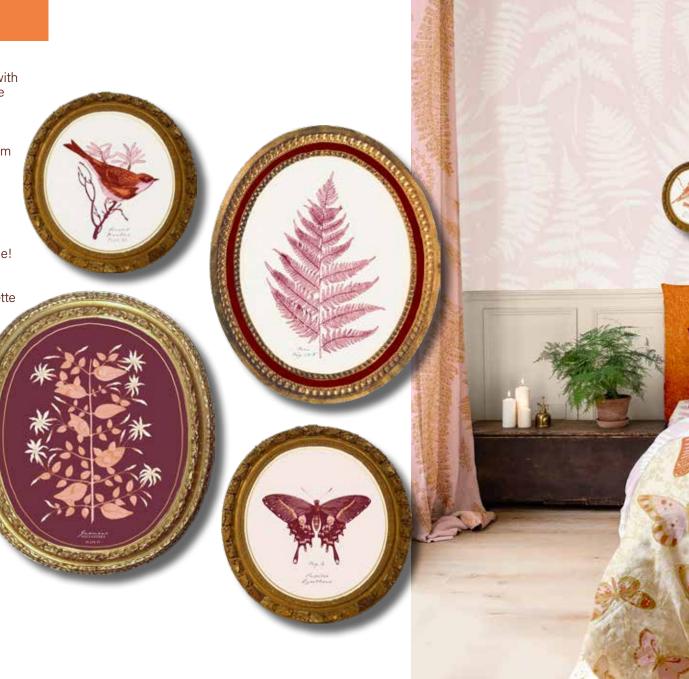

### wall art

wall art... vintage look frames with velvet trim

art printed on canvas with gold border

coordinating prints

jazmine nyctanthes plate IV

echites adglutinana plate XXVII

> porana volubilis plate XVI

#### wall art

wall art... vintage look frames with velvet trim

art printed on canvas with gold border

coordinating prints

pine warbler plate X grace's warbler plate XI blue warbler plate XII the warbler plate XIII

### wall art

wall art... vintage look frames with velvet trim

coordinating prints

butterfly I butterfly II butterfly III art printed on canvas with gold border