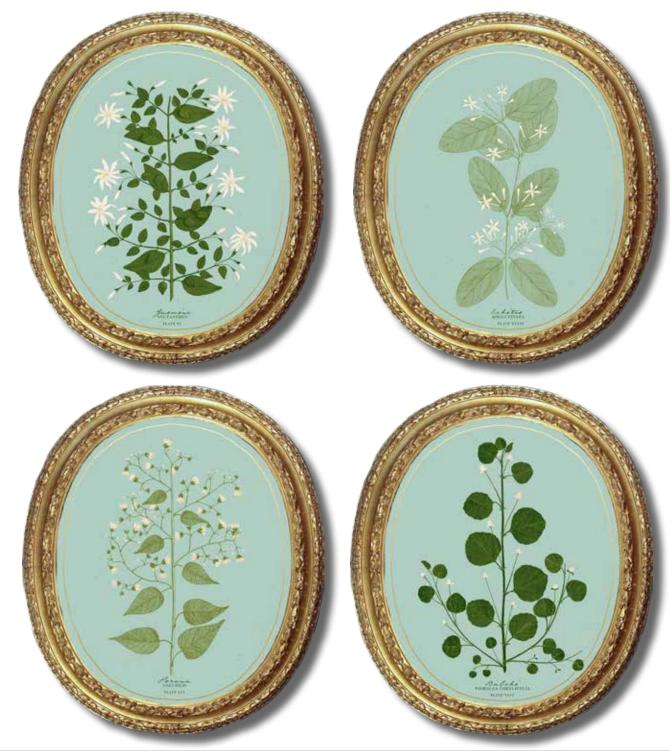

### wall art

wall art... vintage look frames with velvet trim

art printed on canvas with gold border

coordinating prints

jazmine nyctanthes plate IV

echites adglutinana plate XXVII

> porana volubilis plate XVI

babchi psoralea corylifolia plate XXIV