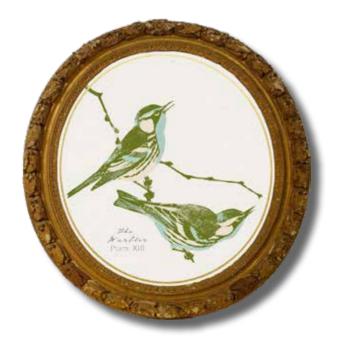

#### wall art

wall art... vintage look frames with velvet trim

art printed on canvas with gold border

coordinating prints

pine warbler plate X grace's warbler plate XI blue warbler plate XII the warbler plate XIII