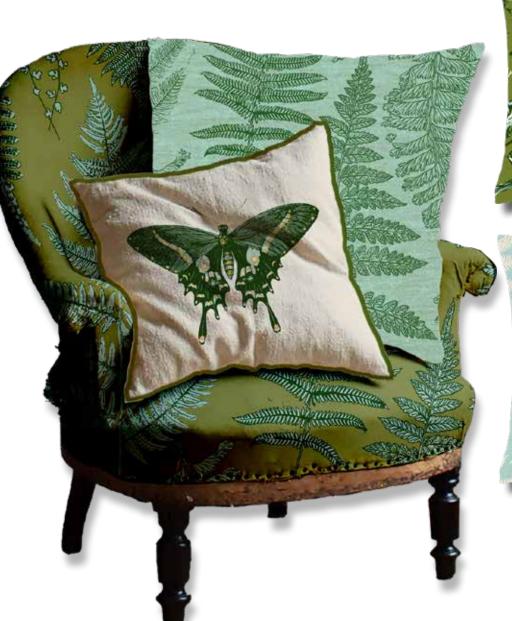

#### textiles

printed on... linen, velvet + cotton for pillows, upholstery + yardage!

butterfly pillow embroidered on linen with crushed velvet back + welting

fern pillow printed on crushed velvet

chair printed with moss/aqua fern print on linen