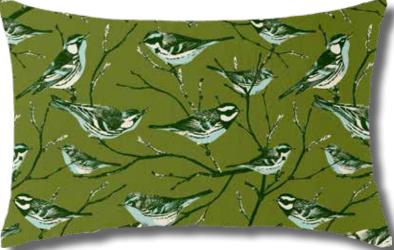

> bird pillow printed on linen

fern silhouette pillow embroidered on linen

ceramic/porcelain gold accented rim + center

**plate** gold leaf vine pattern with butterfly center

> dipping bowl bird - warbler