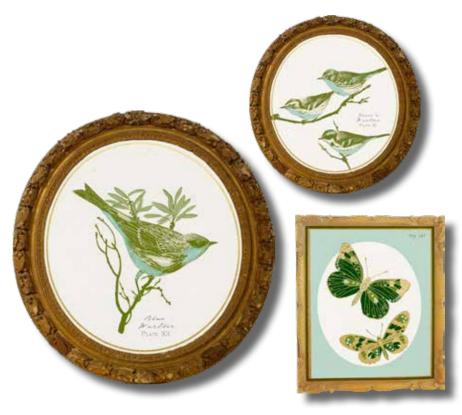

#### wall art

wall art... vintage look frames with velvet trim

art printed on canvas with gold border

coordinating prints

pine warbler plate X grace's warbler plate XI blue warbler plate XII the warbler plate XIII

### wall art

wall art... vintage look frames with velvet trim

coordinating prints

butterfly I butterfly II butterfly III art printed on canvas with gold border