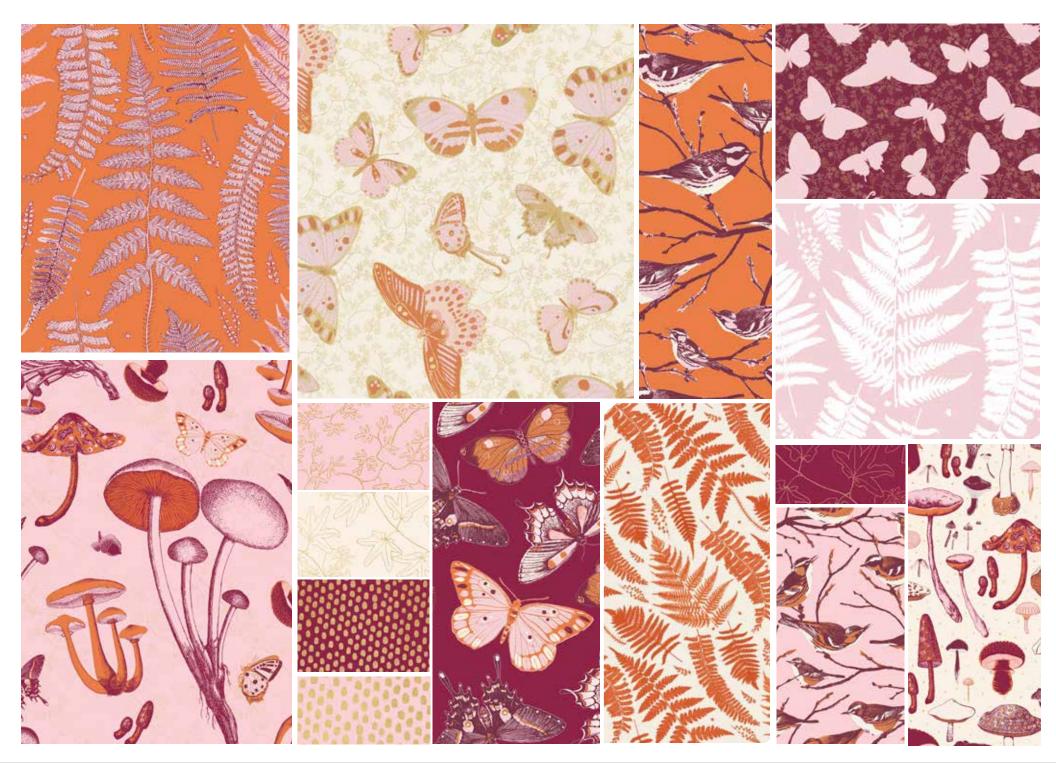

#### wall art + textiles

wall art...

vintage look frames with coordinating nature prints

floral, fern, butterfly + mushroom designs

textiles...

linen, velvet + cotton for pillows, upholstery + yardage!

wallpaper... beautiful fern silhouette print shown