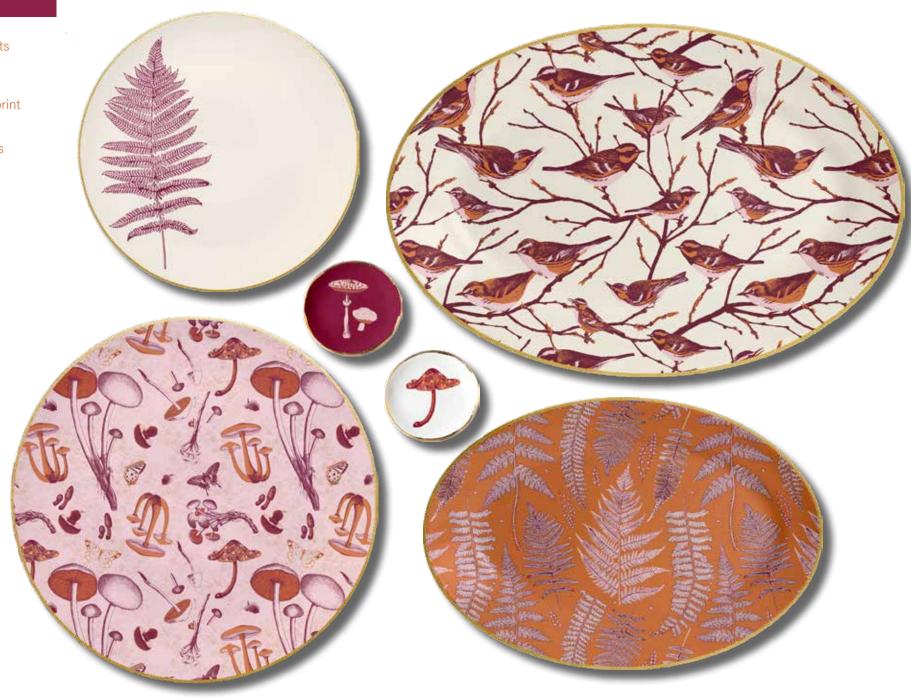

serveware coordinating prints gold rim

round platters fern + mushroom print

> oval platters bird + fern prints

dipping bowls mushrooms