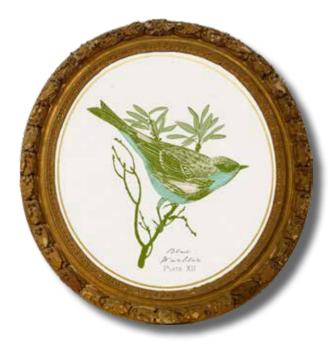

#### wall art

wall art... vintage look frames with velvet trim

art printed on canvas with gold border

coordinating prints

pine warbler plate X grace's warbler plate XI blue warbler plate XII the warbler plate XIII