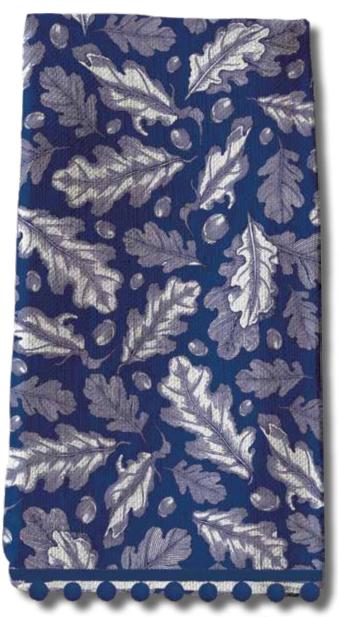

# **tea towels**oak leaf, turkey + aviary

18 x 28in. Dish Towels 3 assorted

Patty Rybolt is a designer and Illustrator living in Massachusetts. She creates art for products in the studio of her 120 year old home with the help of her studio dogs