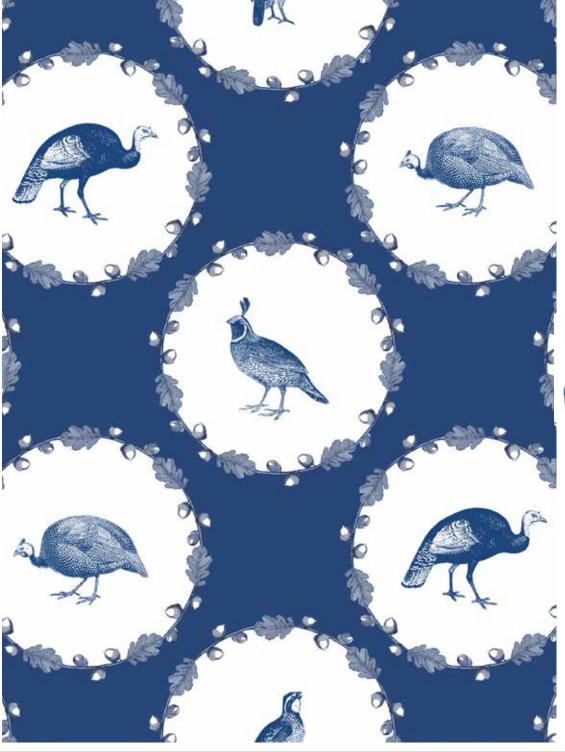

### **oak leaf border** birds

7in. Salad Plates oak leaf/birds 4 assorted birds

20x20" Napkin aviary oak with stamp edge or stamp edge design

# **tea towels**oak leaf, turkey + aviary

18 x 28in. Dish Towels 3 assorted

Patty Rybolt is a designer and Illustrator living in Massachusetts. She creates art for products in the studio of her 120 year old home with the help of her studio dogs