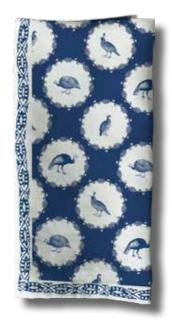

### **oak leaf border** birds

7in. Salad Plates oak leaf/birds 4 assorted birds

20x20" Napkin aviary oak with stamp edge or stamp edge design