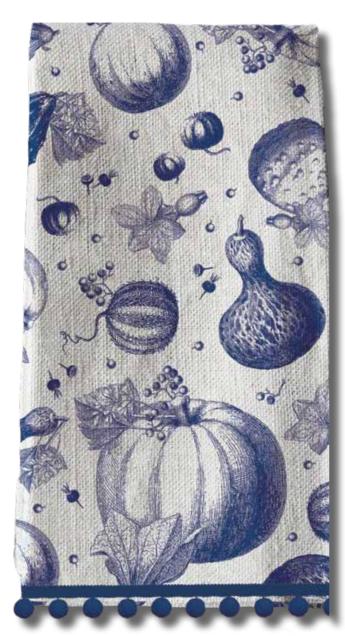

# **tea towels**oak leaf, turkey + aviary

18 x 28in. Dish Towels 3 assorted

Patty Rybolt is a designer and Illustrator living in Massachusetts. She creates art for products in the studio of her 120 year old home with the help of her studio dogs