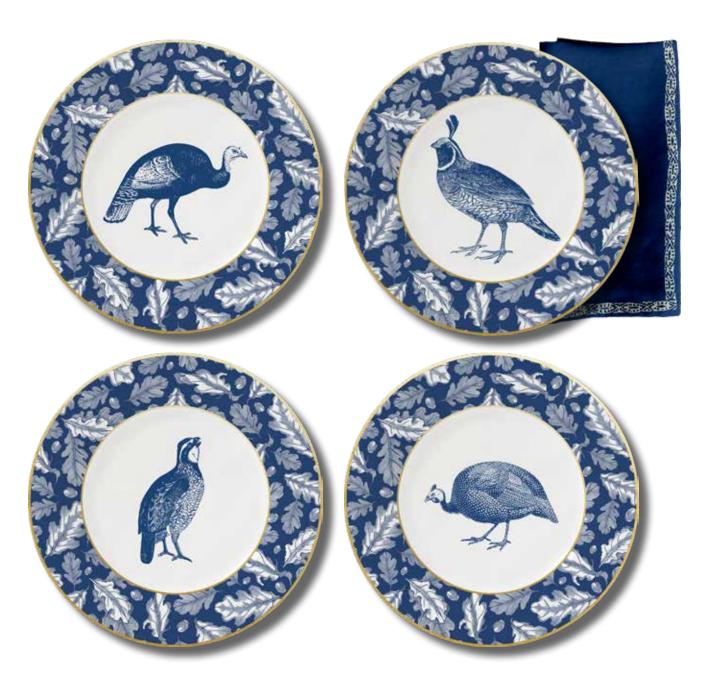

### **oak leaf border** birds

7in. Salad Plates oak leaf/birds 4 assorted birds

20x20" Napkin aviary oak with stamp edge or stamp edge design