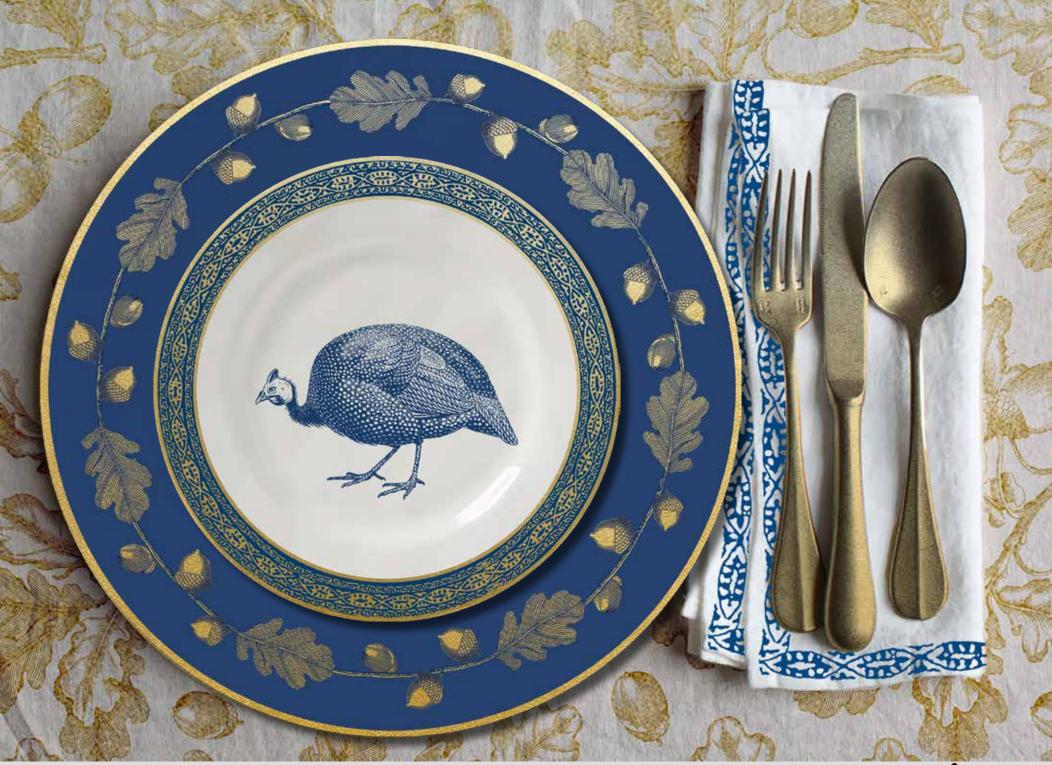

### **oak leaf border** birds

7in. Salad Plates oak leaf/birds 4 assorted birds

20x20" Napkin aviary oak with stamp edge or stamp edge design