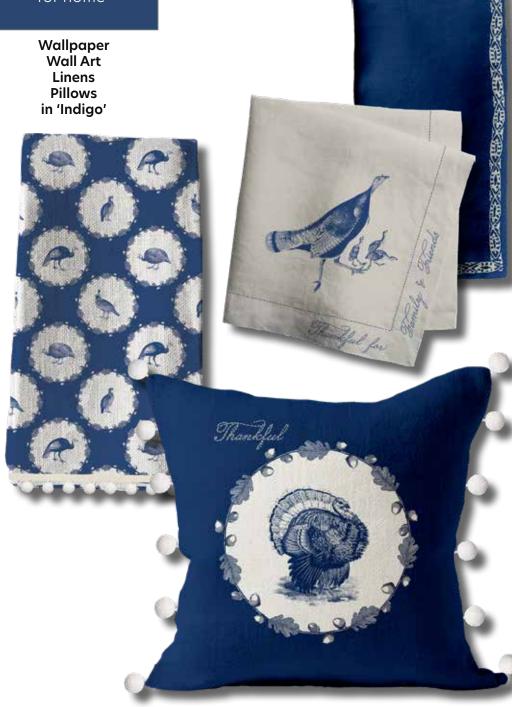

Patty of Rybolt







Wain's Liz Wain
Licensing World 312.848.8563
Iizwain@lizwain.com







#### oak leaf acorns

7in. Salad Plates 6 assorted oak leaf designs





Wains Liz Wain
Licensing World 312.848.8563
Inquiries World III Wain@III wain@III wain@III wain.co

#### oak leaf acorns

7in. Salad Plates 6 assorted oak leaf designs







7in. Salad Plates 6 assorted oak leaf designs







### **oak leaf border** birds

7in. Salad Plates oak leaf/birds 4 assorted birds

20x20" Napkin aviary oak with stamp edge or stamp edge design



















## **pattern** for home

Wallpaper Wall Art





## **pattern** for home

Wallpaper Wall Art



# **tea towels**oak leaf, turkey + aviary

18 x 28in. Dish Towels 3 assorted

































Patty Rybolt is a designer and Illustrator living in Massachusetts. She creates art for products in the studio of her 120 year old home with the help of her studio dogs

Vincent + Norman. When not drawing she can be found at a flea market, taking nature photos or watching a Sox game with her husband and two girls.

Inspiration for her work comes from her garden, her love of vintage design and her small town New England roots.

Patty's clients include Artisan Home, Artissimo
Designs, Biely & Shoaf, Blank Quilting, Current
Catalog, Design Design, Dream Works, Eccolo,
Enchante, Graphique de France, KAF Home,
Leanin' Tree, One Hundred