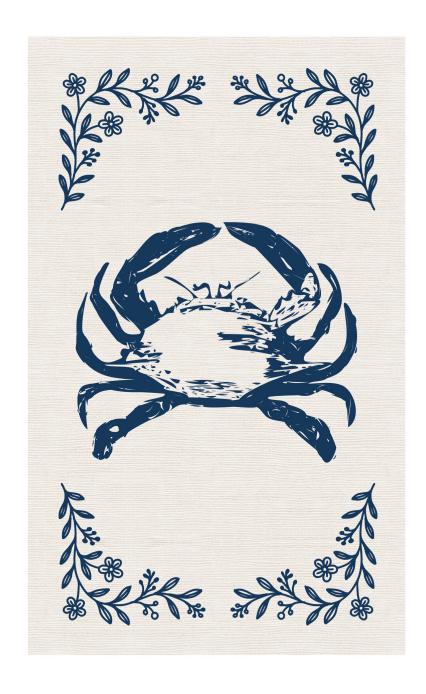

## STILLWATER

Stillwater is a collection of linocut-inspired illustrations rooted in coastal quiet. Shorebirds, wild botanicals, and marine life drawn in navy and white. The artwork is designed to evoke calm and natural rhythm, using handcrafted detail and restrained color.