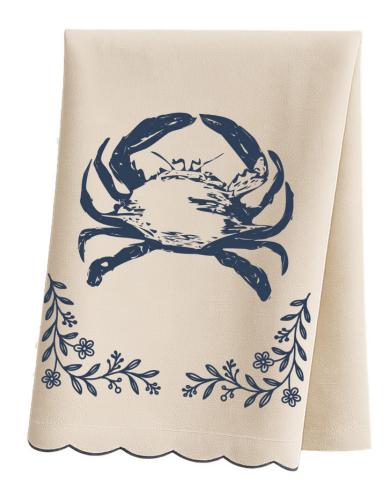

## STILLWATER

Stillwater is a collection of linocut-inspired illustrations rooted in coastal quiet. Shorebirds, wild botanicals, and marine life drawn in navy and white. The artwork is designed to evoke calm and natural rhythm, using handcrafted detail and restrained color.