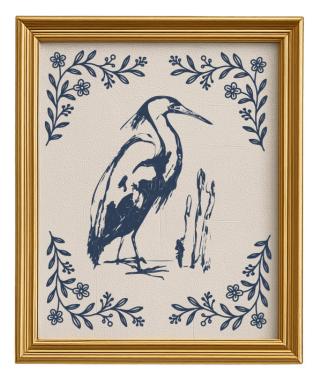

## STILLWATER

Stillwater is a collection of linocut-inspired illustrations rooted in coastal quiet. Shorebirds, wild botanicals, and marine life drawn in navy and white. The artwork is designed to evoke calm and natural rhythm, using handcrafted detail and restrained color.