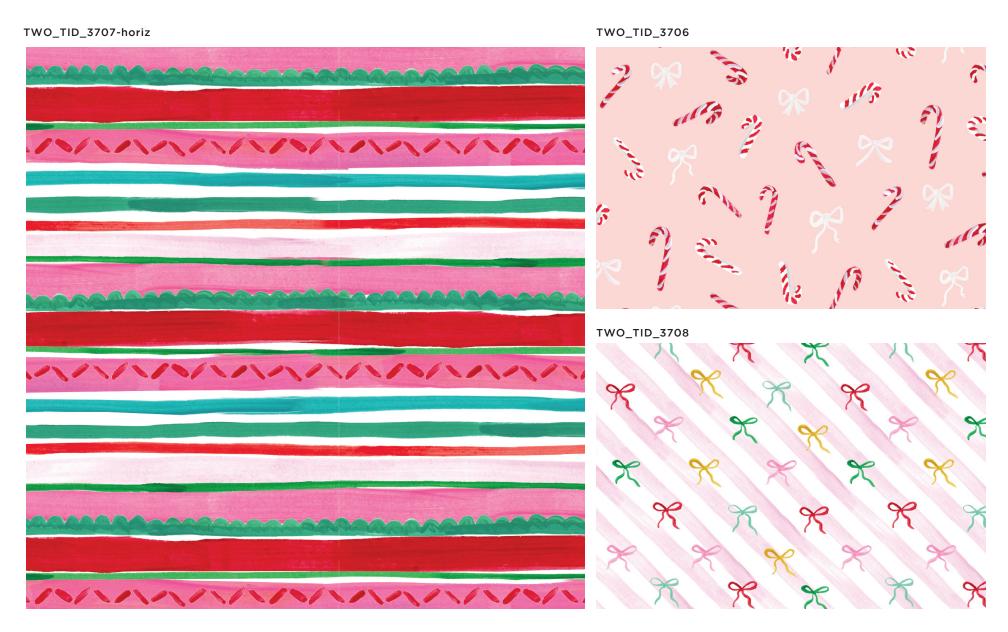

Two if by Sea Studios, uc

TWO\_TID\_3701

TWO\_TID\_3701-dark

TWO\_TID\_3701b-plate

TWO\_TID\_3701-nowords-plate

TWO\_TID\_3470

TWO\_TID\_3711