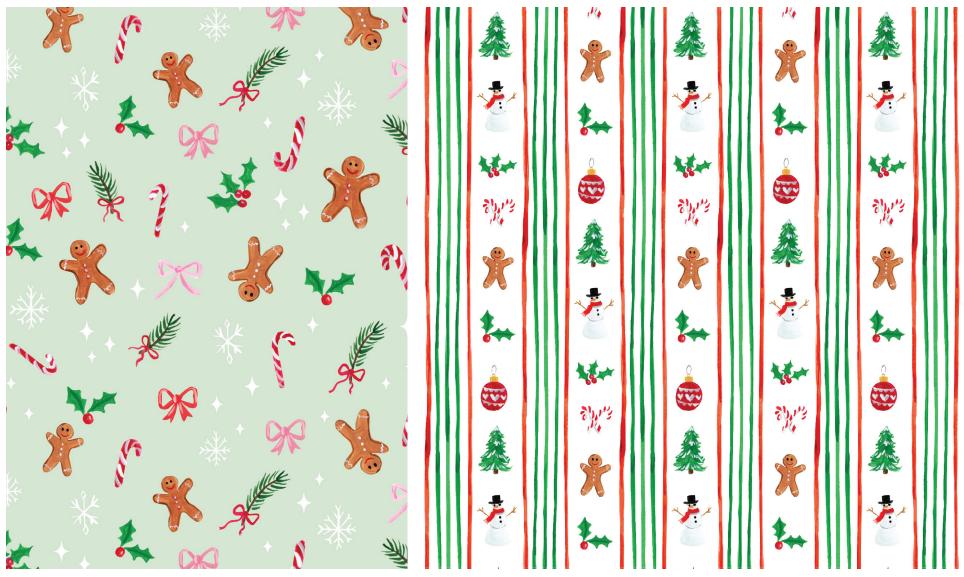

Two if by Sea Studios, uc

TWO\_TID\_3701

TWO\_TID\_3701-dark

TWO\_TID\_3701b-plate

TWO\_TID\_3701-nowords-plate

TWO\_TID\_3470

TWO\_TID\_3711