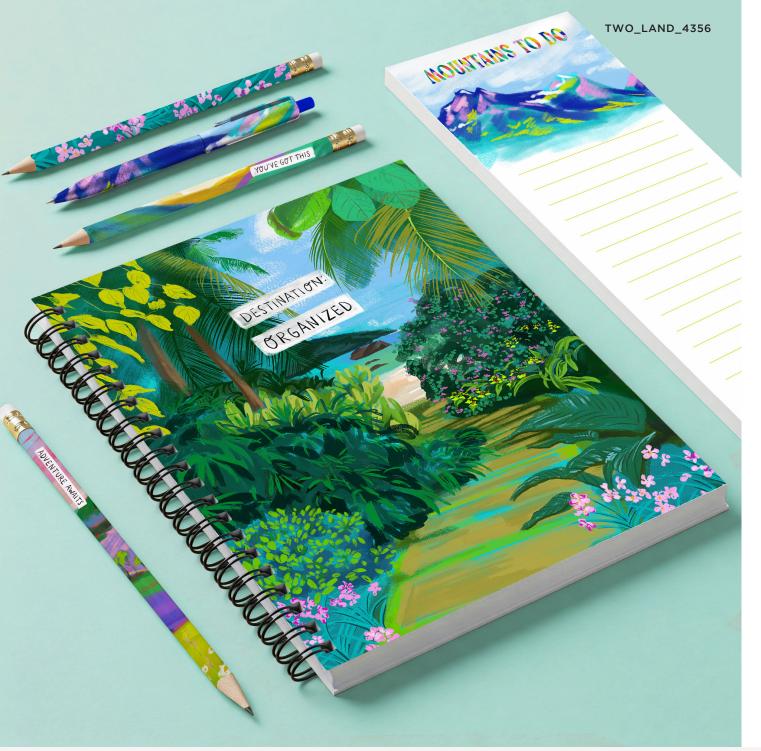

# LOVE OF THE LAND Fluo # 44 Sea Studios,...























#### TWO\_LAND\_4352



#### TWO\_LAND\_4350







#### TWO\_LAND\_4351



#### TWO\_LAND\_4354







#### TWO\_LAND\_4353



#### TWO\_NAT\_2996b-pink







NATIONAL PARK SERIES

#### TWO\_NAT\_2996



TWO\_NAT\_2997



TWO\_NAT\_3016



### YOSEMITE NATIONAL PARK





#### ABOUT BRITTANY

Brittany Zeller-Holland hails from Michigan's Upper Peninsula and much of her spirit stems from an upbringing that embraced nature, creativity and exploration. As the paintbrush behind her business, Two if by Sea Studios, Brittany has been creating surface pattern and product designs for companies all over the world for nearly 20 years!

Her business has grown and evolved alongside her heart with much of her time being dedicated to her two small children, Roald and Townes.

Aspiring t