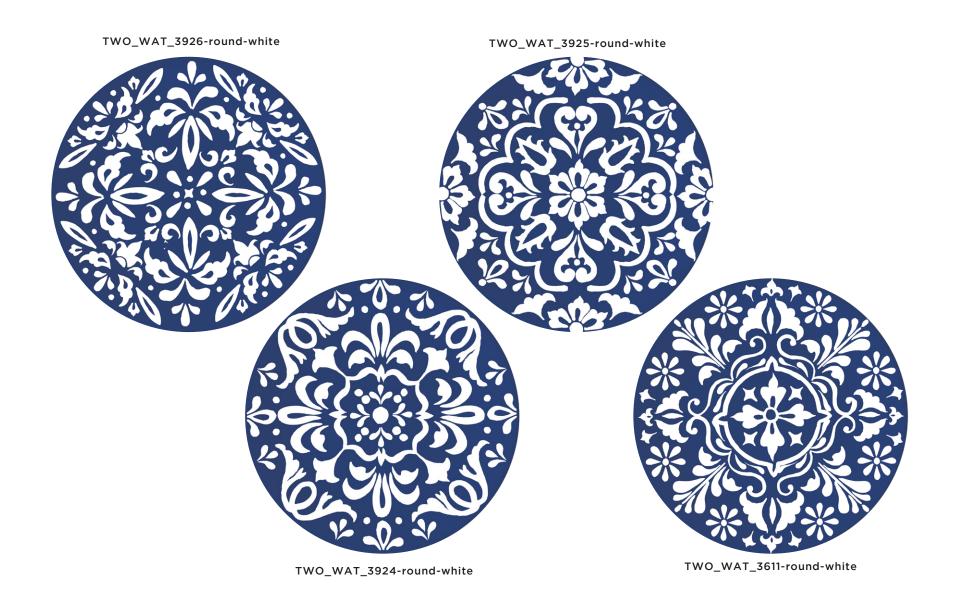

Two 4 by Sea Studios, uc

TWO\_WAT\_3926-round

TWO\_WAT\_3924-round

TWO\_WAT\_3611-round

TWO\_WAT\_3669

TWO\_WAT\_3671

TWO\_WAT\_3670-harvest-v2

TWO\_WAT\_3672 TWO\_WAT\_3611 TWO\_WAT\_3674