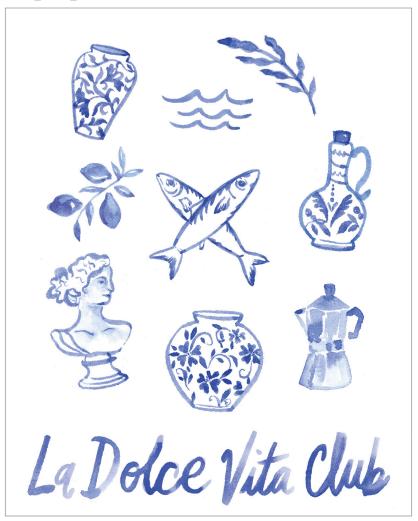

Two 4 by Sea Studios, uc















TWO\_WAT\_3926-round





TWO\_WAT\_3924-round







TWO\_WAT\_3611-round







TWO\_WAT\_3669



TWO\_WAT\_3671



TWO\_WAT\_3670-harvest-v2









TWO\_WAT\_3672 TWO\_WAT\_3611 TWO\_WAT\_3674











#### **ABOUT BRITTANY**

Brittany Zeller-Holland hails from Michigan's Upper Peninsula and much of her spirit stems from an upbringing that embraced nature, creativity and exploration. As the paintbrush behind her business, Two if by Sea Studios, Brittany has been creating surface pattern and product designs for companies all over the world for nearly 20 years!

Her business has grown and evolved alongside her heart with much of her time being dedicated to her two small children, Roald and Townes.

Aspiring to send authentic designs into the universe, Brittany has most recently been relishing in collaboration, wandering wooded trails and wholehearted relationships built among crea