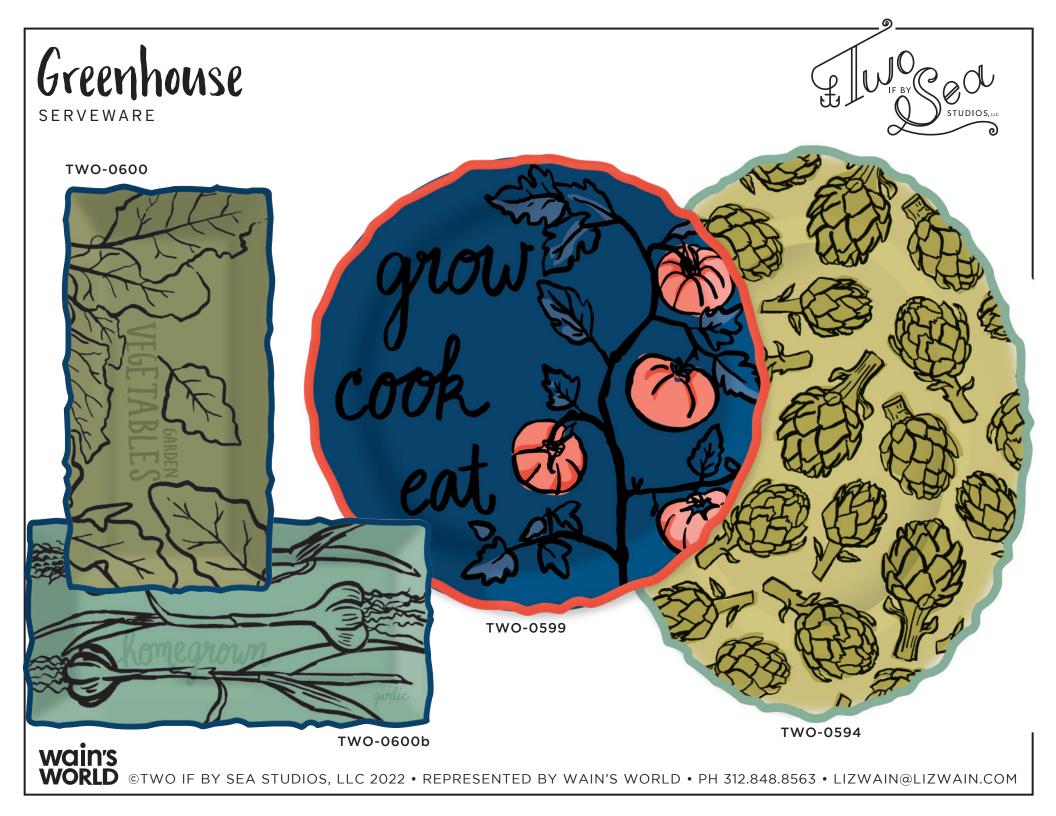

# Greenhouse

Homegrown and hand-drawn, Greenhouse is a collection cultivated from a passion for inky vegetable sketches and modern kitchen adornments.

Greenhouse

WALLPAPER

TWO-0586

WALL ART