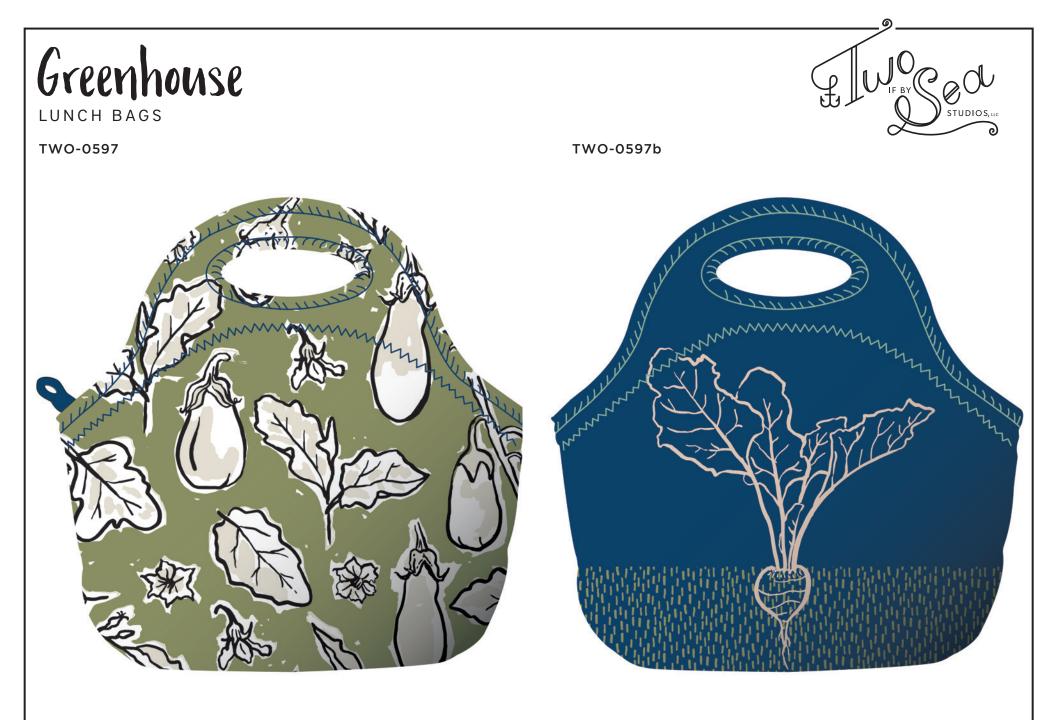

# TWO IF BY SEA STUDIOS

# Greenhouse

Homegrown and hand-drawn, Greenhouse is a collection cultivated from a passion for inky vegetable sketches and modern kitchen adornments.







Greenhouse

WALLPAPER

TWO-0586



















WALL ART

### TWO-0590



Greenhouse

PATTERNS



TWO-0588



TWO-0604

Greenhouse

PATTERNS

TWO-0603



TWO-0589



# ABOUT BRITTANY

Brittany Zeller-Holland hails from Michigan's Upper Peninsula and much of her spirit stems from an upbringing that embraced nature, creativity and travel. As the paintbrush behind her business, Two if by Sea Studios, Brittany has been creating surface pattern and product designs for companies all over the world for 15 years!

Her business has grown and evolved alongside her heart with much of her time being dedicated to her two small children, Roald and Townes.

Aspiring to send authentic designs into the universe, Brittany has most recently been relishing in collaboration, wandering wooded trails and wholehearted relationships built creative c