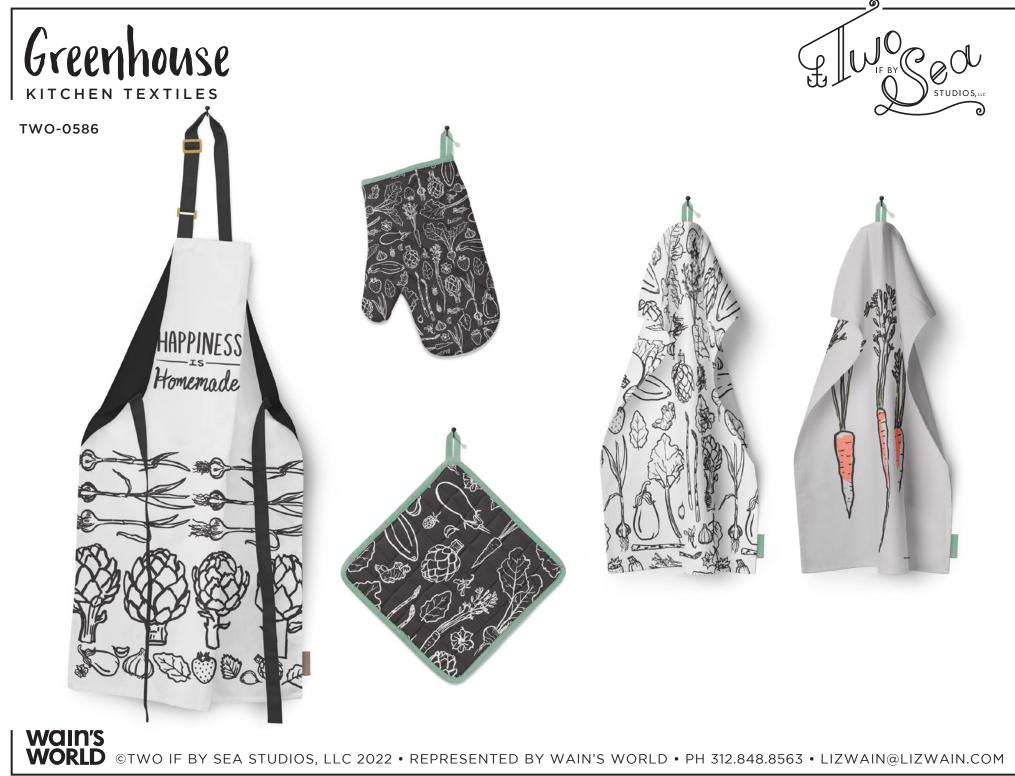

# Greenhouse

Homegrown and hand-drawn, Greenhouse is a collection cultivated from a passion for inky vegetable sketches and modern kitchen adornments.

Greenhouse

WALLPAPER

TWO-0586

WALL ART