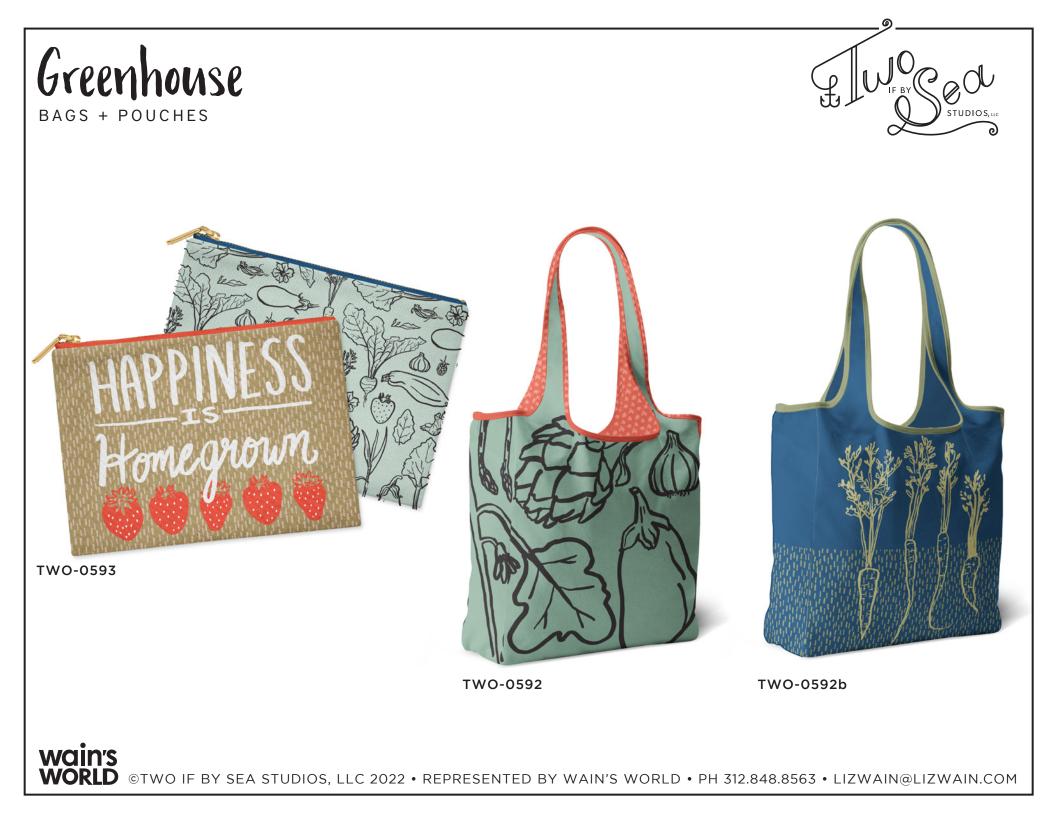

# TWO IF BY SEA STUDIOS

# Greenhouse

Homegrown and hand-drawn, Greenhouse is a collection cultivated from a passion for inky vegetable sketches and modern kitchen adornments.







Greenhouse

WALLPAPER

TWO-0586



















WALL ART

### TWO-0590



Greenhouse

PATTERNS



TWO-0588



TWO-0604

Greenhouse

PATTERNS

TWO-0603



TWO-0589



# ABOUT BRITTANY

Brittany Zeller-Holland hails from Michigan's Upper Peninsula and much of her spirit stems from an upbringing that embraced nature, creativity and travel. As the paintbrush behind her business, Two if by Sea Studios, Brittany has been creating surface pattern and product designs for companies all over the world for 15 years!

Her business has grown and evolved alongside her heart with much of her time being dedicated to her two small children, Roald and Townes.

Aspiring to send authentic designs into the universe, Brittany has most recently been relishing in collaboration, wandering wooded trails and wholehearted relationships built creative