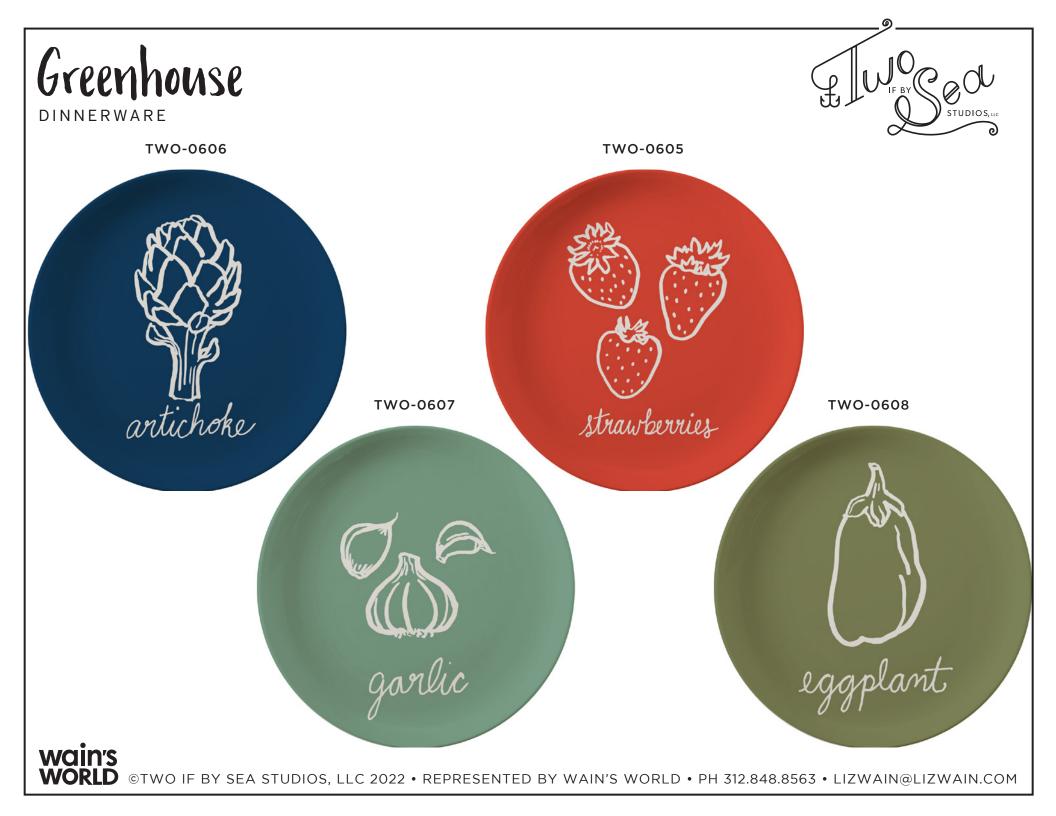

# Greenhouse

Homegrown and hand-drawn, Greenhouse is a collection cultivated from a passion for inky vegetable sketches and modern kitchen adornments.

Greenhouse

WALLPAPER

TWO-0586

WALL ART