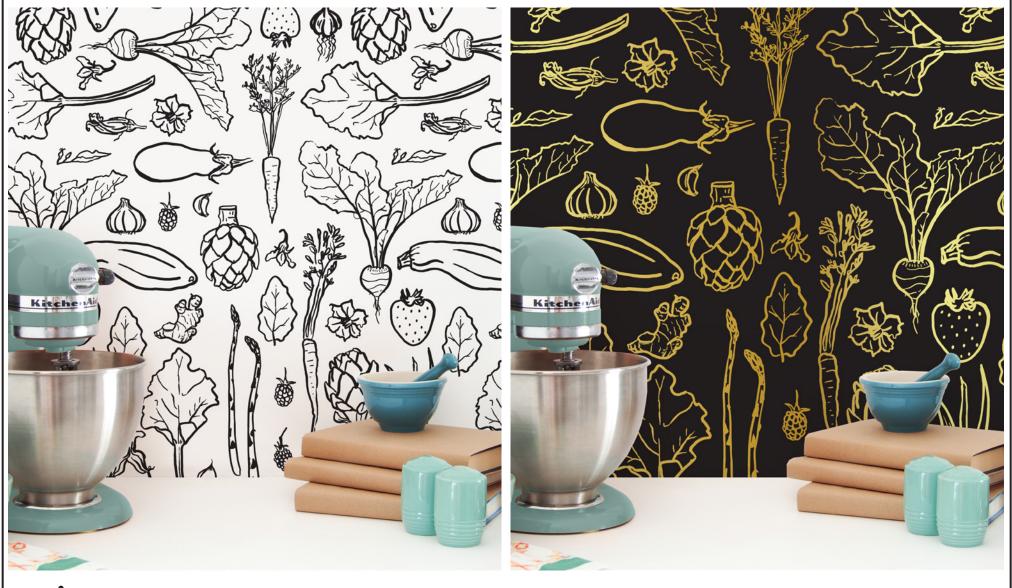

# Greenhouse

Homegrown and hand-drawn, Greenhouse is a collection cultivated from a passion for inky vegetable sketches and modern kitchen adornments.

Greenhouse

WALLPAPER

TWO-0586

WALL ART