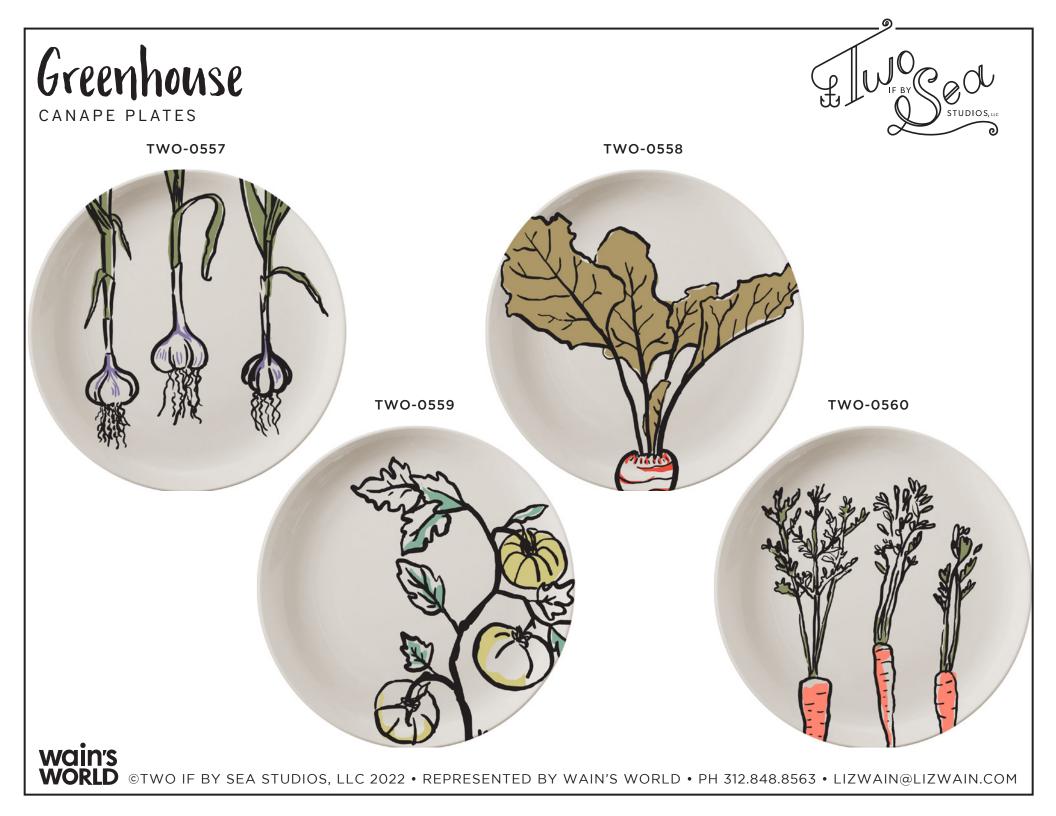

# Greenhouse

Homegrown and hand-drawn, Greenhouse is a collection cultivated from a passion for inky vegetable sketches and modern kitchen adornments.

Greenhouse

WALLPAPER

TWO-0586

WALL ART