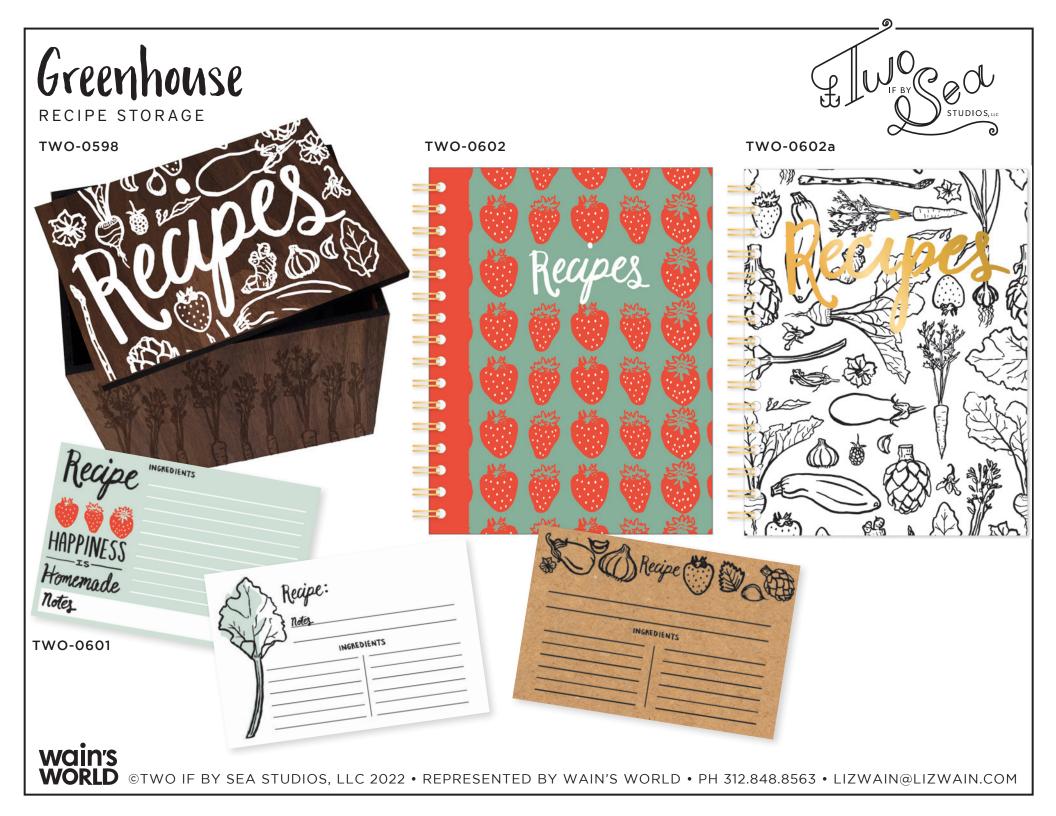

# Greenhouse

Homegrown and hand-drawn, Greenhouse is a collection cultivated from a passion for inky vegetable sketches and modern kitchen adornments.

Greenhouse

WALLPAPER

TWO-0586

WALL ART