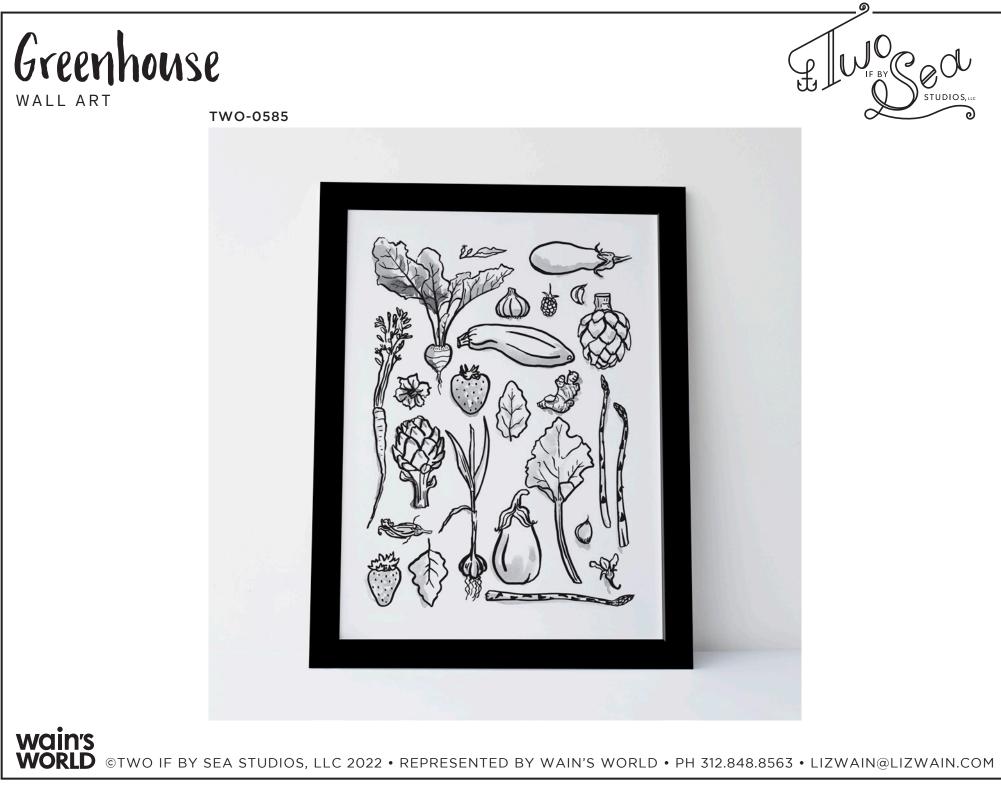

# Greenhouse

Homegrown and hand-drawn, Greenhouse is a collection cultivated from a passion for inky vegetable sketches and modern kitchen adornments.

Greenhouse

WALLPAPER

TWO-0586

WALL ART