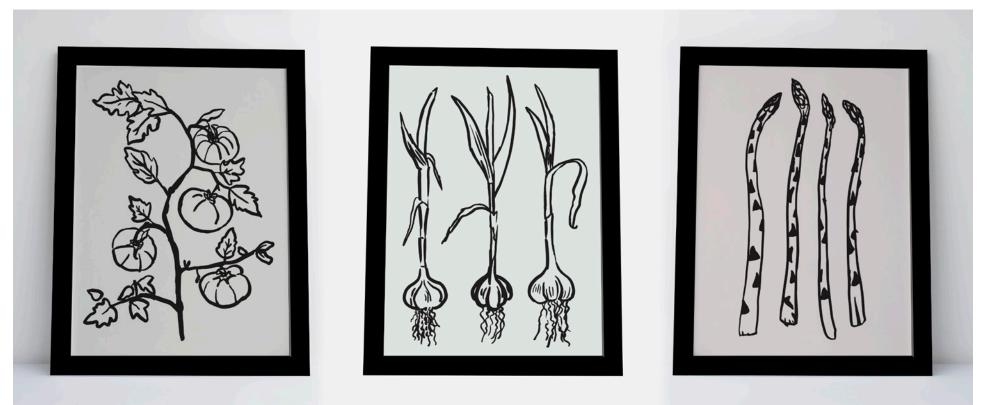

# Greenhouse

Homegrown and hand-drawn, Greenhouse is a collection cultivated from a passion for inky vegetable sketches and modern kitchen adornments.

Greenhouse

WALLPAPER

TWO-0586

WALL ART