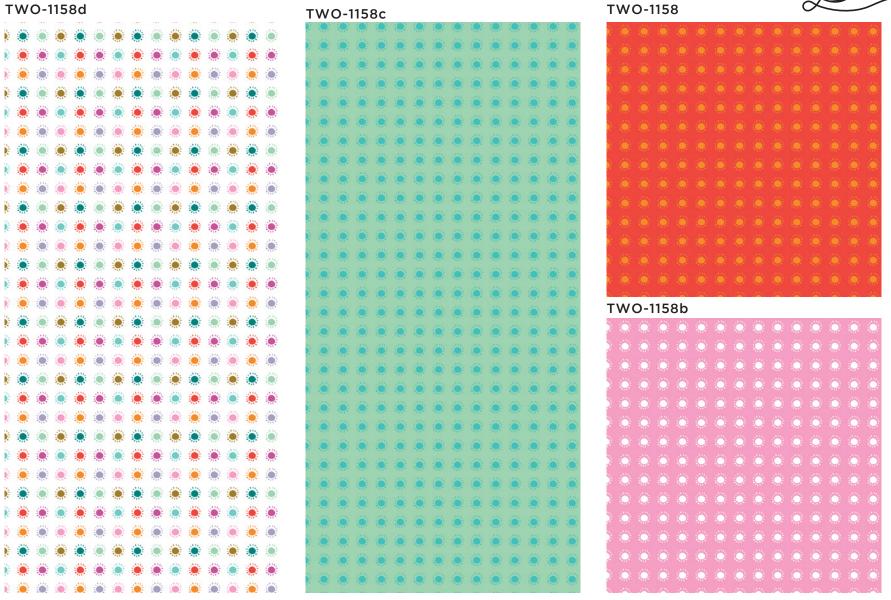

# TWO IF BY SEA STUDIOS



- Fabric Collection –



## **EXAMPLE GROUPING 1**







### **EXAMPLE GROUPING 2**









































TWO-0103b













TWO-1157b

TWO-01157c



















#### **ABOUT BRITTANY**

Brittany Zeller-Holland hails from Michigan's Upper Peninsula and much of her spirit stems from an upbringing that embraced nature, creativity and travel. As the paintbrush behind her business, Two if by Sea Studios, Brittany has been creating surface pattern and product designs for companies all over the world for 13 years!

In 2018 her business grew and evolved alongside her heart with much of her time being dedicated to her baby, Roald.

Aspiring to send authentic designs into the universe, Brittany has most recently been relishing in collaboration, wandering wooded trails and wholehearted relationships built creative communities both in her home state of Michigan and her new residence in North Carolina.



#### **P