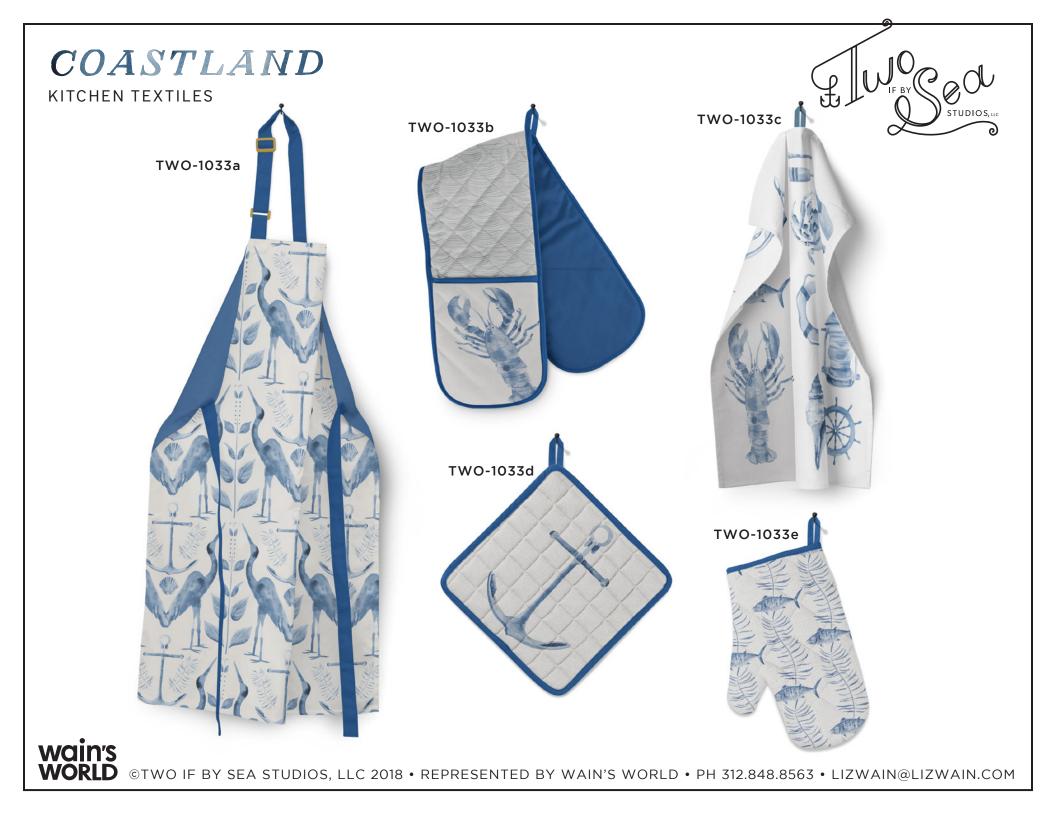

#### TWO IF BY SEA STUDIOS

# COASTLAND

Watercolor illustrations paired with linen textures, leather and contemporary arrangements makes Coastland an updated take on classic nautical art.

WALL ART



TWO-1031







WALL ART



TWO-1265



### **COASTLAND** TABLETOP



TWO-1072









#### **COASTLAND** CANISTERS



TWO-1055



TWO-1054



TWO-1056





#### **COASTLAND** TEA TOWELS



TWO-1047



TWO-1048



TWO-1042



#### **COASTLAND** CUSHIONS



TWO-1071





TWO-1039





TWO-1036



TWO-1042



TWO-1051



TUDIOS, LLC

TWO-1029



STUDIOS, LLC

### **COASTLAND** JOURNAL



TWO-1049



JOURNAL

 $\mathcal{C}_{\mathcal{O}}$ TUDIOS, LLC

TWO-1052



### **COASTLAND** JOURNAL

MIF BY COU STUDIOS, LLC

TWO-1050





#### **COASTLAND** LISTPADS





JOURNAL



TWO-1060



#### **COASTLAND** PATTERNS





#### **COASTLAND** PATTERNS

#### TWO-0298b





TWO-0297b



TWO-0296b



#### **COASTLAND** PATTERNS



"C "

TUDIOS, LLC



#### ABOUT BRITTANY

Brittany Zeller-Holland hails from Michigan's Upper Peninsula and much of her spirit stems from an upbringing that embraced nature, creativity and travel. As the paintbrush behind her busi