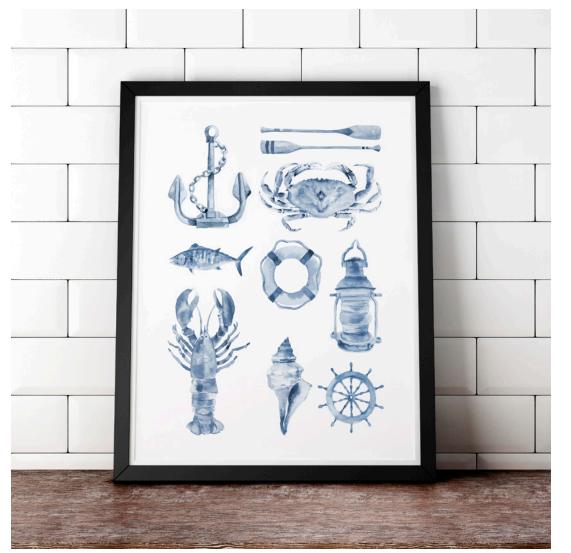

# COASTLAND

Watercolor illustrations paired with linen textures, leather and contemporary arrangements makes Coastland an updated take on classic nautical art.

WALL ART

TWO-1031

WALL ART

TWO-1265