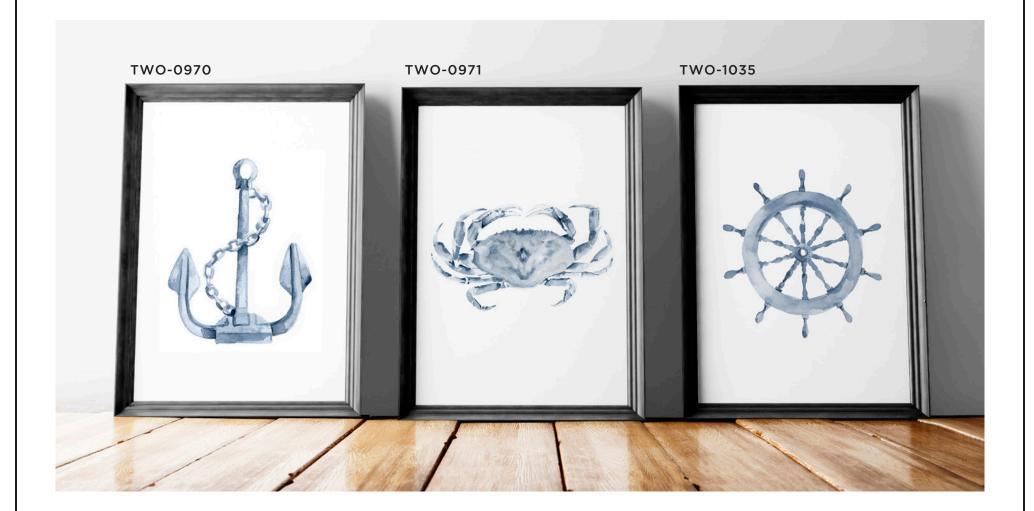

# COASTLAND

Watercolor illustrations paired with linen textures, leather and contemporary arrangements makes Coastland an updated take on classic nautical art.

WALL ART

TWO-1031

WALL ART

TWO-1265