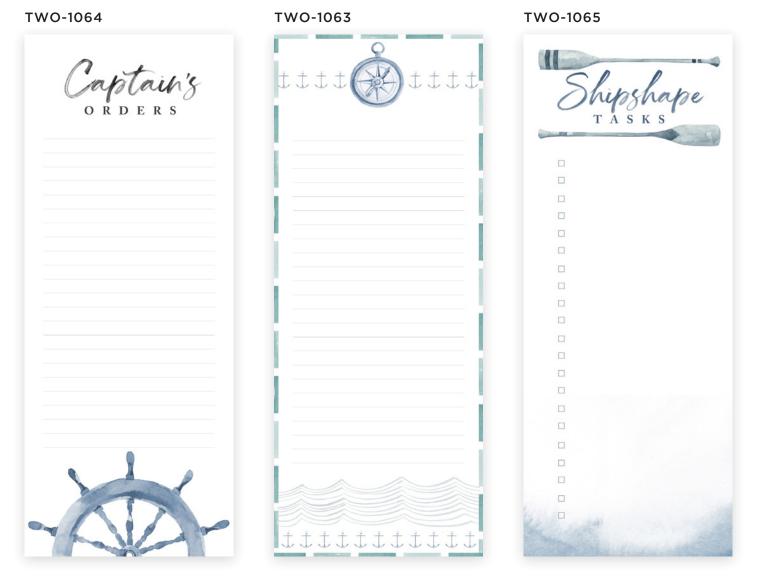

#### TWO IF BY SEA STUDIOS

# COASTLAND

Watercolor illustrations paired with linen textures, leather and contemporary arrangements makes Coastland an updated take on classic nautical art.

WALL ART



TWO-1031







WALL ART



TWO-1265



### **COASTLAND** TABLETOP



TWO-1072









#### **COASTLAND** CANISTERS



TWO-1055



TWO-1054



TWO-1056





#### **COASTLAND** TEA TOWELS



TWO-1047



TWO-1048



TWO-1042



#### **COASTLAND** CUSHIONS



TWO-1071





TWO-1039





TWO-1036



TWO-1042



TWO-1051



TUDIOS, LLC

TWO-1029



STUDIOS, LLC

### **COASTLAND** JOURNAL



TWO-1049



JOURNAL

 $\mathcal{C}_{\mathcal{O}}$ TUDIOS, LLC

TWO-1052



### **COASTLAND** JOURNAL

MIF BY COU STUDIOS, LLC

TWO-1050





#### **COASTLAND** LISTPADS





JOURNAL



TWO-1060



#### **COASTLAND** PATTERNS





#### **COASTLAND** PATTERNS

#### TWO-0298b





TWO-0297b



TWO-0296b



#### **COASTLAND** PATTERNS



"C "

TUDIOS, LLC



#### ABOUT BRITTANY

Brittany Zeller-Holland hails from Michigan's Upper Peninsula and much of her spirit stems from an upbringing that embraced nature, creativity and travel. As the paintbrush behind her business, Two if by Sea Studios, Brittany has been creating surface pattern and product designs for companies all over the world for 13 years!

In 2018 her business grew and evolved alongside her heart with much of her time being dedicated to her baby, Roald.

Aspiring to send authentic designs into the universe, Brittany has most recently been relishing in collaboration, wandering wooded trails and wholehe