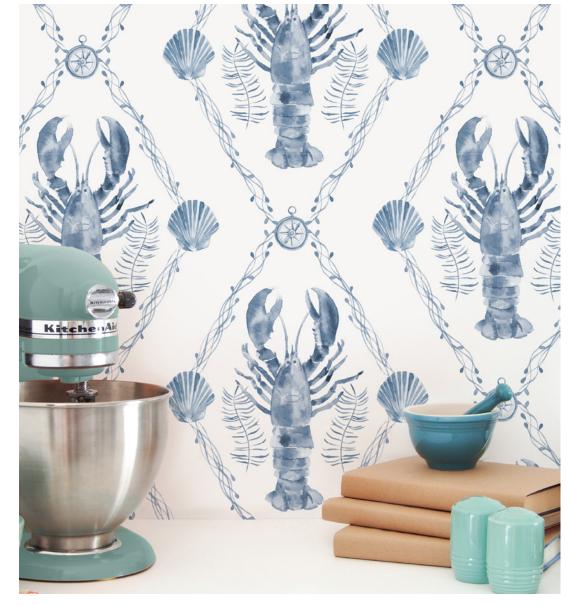

#### TWO IF BY SEA STUDIOS

# COASTLAND

Watercolor illustrations paired with linen textures, leather and contemporary arrangements makes Coastland an updated take on classic nautical art.

WALL ART



TWO-1031







WALL ART



TWO-1265



### **COASTLAND** TABLETOP



TWO-1072









#### **COASTLAND** CANISTERS



TWO-1055



TWO-1054



TWO-1056





#### **COASTLAND** TEA TOWELS



TWO-1047



TWO-1048



TWO-1042



#### **COASTLAND** CUSHIONS



TWO-1071





TWO-1039





TWO-1036



TWO-1042



TWO-1051



TUDIOS, LLC

TWO-1029



STUDIOS, LLC

### **COASTLAND** JOURNAL



TWO-1049



JOURNAL

 $\mathcal{C}_{\mathcal{O}}$ TUDIOS, LLC

TWO-1052



### **COASTLAND** JOURNAL

MIF BY COU STUDIOS, LLC

TWO-1050





#### **COASTLAND** LISTPADS





JOURNAL



TWO-1060



#### **COASTLAND** PATTERNS





#### **COASTLAND** PATTERNS

#### TWO-0298b





TWO-0297b



TWO-0296b



#### **COASTLAND** PATTERNS



"C "

TUDIOS, LLC



#### ABOUT BRITTANY

Brittany Zeller-Holland hails from Michigan's Upper Peninsula and much of her spirit stems from an upbringing that embraced nature, creativity and travel. As the paintbrush behind her business, Two if by Sea Studios, Brittany has been creating surface pattern and product designs for companies all over the world f