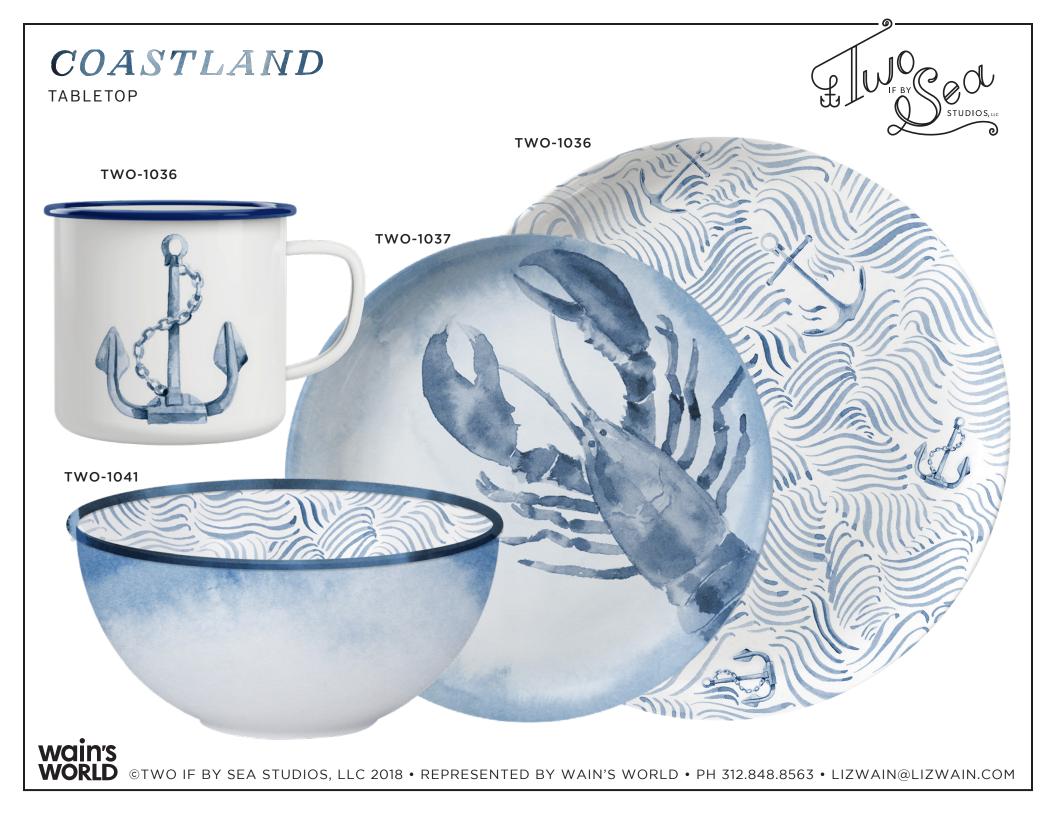

#### TWO IF BY SEA STUDIOS

# COASTLAND

Watercolor illustrations paired with linen textures, leather and contemporary arrangements makes Coastland an updated take on classic nautical art.

WALL ART



TWO-1031







WALL ART



TWO-1265



### **COASTLAND** TABLETOP



TWO-1072









#### **COASTLAND** CANISTERS



TWO-1055



TWO-1054



TWO-1056





#### **COASTLAND** TEA TOWELS



TWO-1047



TWO-1048



TWO-1042



#### **COASTLAND** CUSHIONS



TWO-1071





TWO-1039





TWO-1036



TWO-1042



TWO-1051



TUDIOS, LLC

TWO-1029



STUDIOS, LLC

### **COASTLAND** JOURNAL



TWO-1049



JOURNAL

 $\mathcal{C}_{\mathcal{O}}$ TUDIOS, LLC

TWO-1052



### **COASTLAND** JOURNAL

MIF BY COU STUDIOS, LLC

TWO-1050





#### **COASTLAND** LISTPADS





JOURNAL



TWO-1060



#### **COASTLAND** PATTERNS





#### **COASTLAND** PATTERNS

#### TWO-0298b





TWO-0297b



TWO-0296b



#### **COASTLAND** PATTERNS



"C "

TUDIOS, LLC



#### ABOUT BRITTANY

Brittany Zeller-Holland hails from Michigan's Upper Peninsula and much of her spirit stems from an upbringing that e