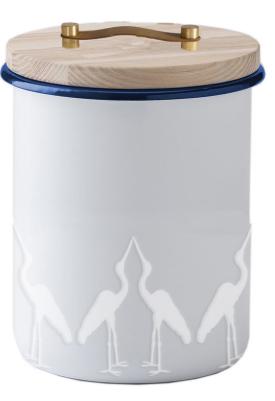

#### TWO IF BY SEA STUDIOS

# COASTLAND

Watercolor illustrations paired with linen textures, leather and contemporary arrangements makes Coastland an updated take on classic nautical art.

WALL ART



TWO-1031







WALL ART



TWO-1265



### **COASTLAND** TABLETOP



TWO-1072









#### **COASTLAND** CANISTERS



TWO-1055



TWO-1054



TWO-1056





#### **COASTLAND** TEA TOWELS



TWO-1047



TWO-1048



TWO-1042



#### **COASTLAND** CUSHIONS



TWO-1071





TWO-1039





TWO-1036



TWO-1042



TWO-1051



TUDIOS, LLC

TWO-1029



STUDIOS, LLC

### **COASTLAND** JOURNAL



TWO-1049



JOURNAL

 $\mathcal{C}_{\mathcal{O}}$ TUDIOS, LLC

TWO-1052



### **COASTLAND** JOURNAL

MIF BY COU STUDIOS, LLC

TWO-1050





#### **COASTLAND** LISTPADS





JOURNAL



TWO-1060



#### **COASTLAND** PATTERNS





#### **COASTLAND** PATTERNS

#### TWO-0298b





TWO-0297b



TWO-0296b



#### **COASTLAND** PATTERNS



"C "

TUDIOS, LLC



#### ABOUT BRITTANY

Brittany Zeller-Holland hails from Michigan's Upper Peninsula and much of her spirit stems from an upbringing that embraced nature, creativity and travel. As the paintbrush b