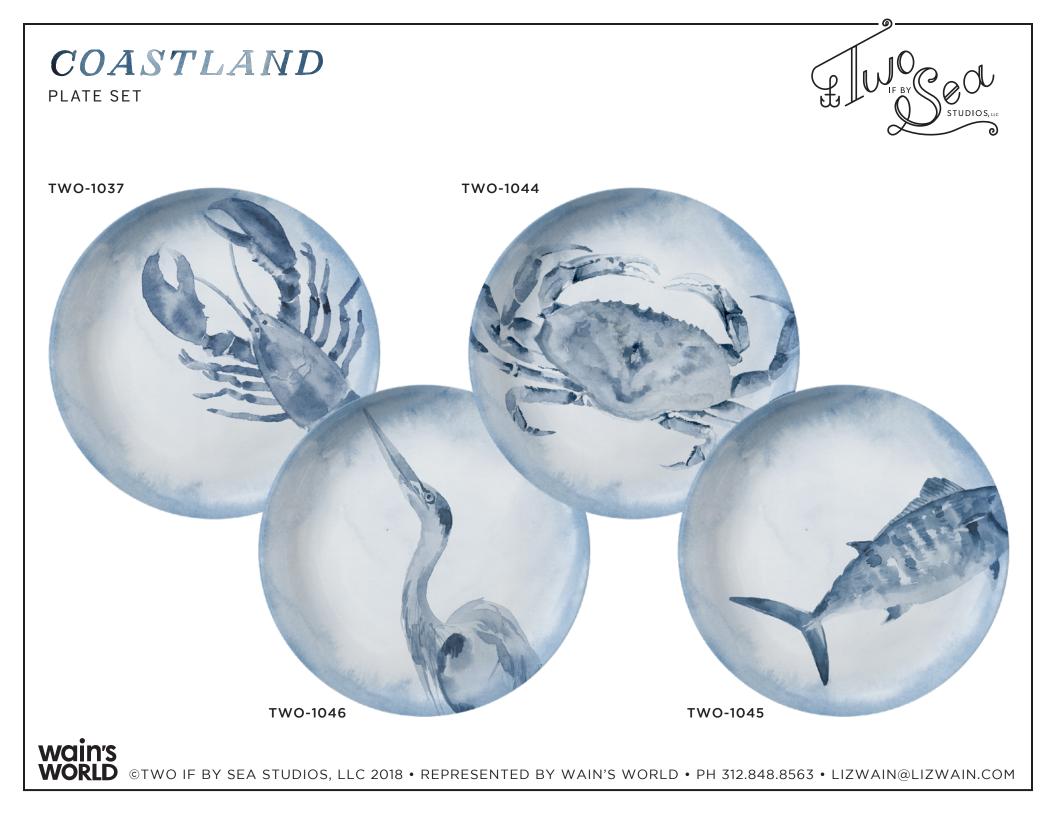

#### TWO IF BY SEA STUDIOS

# COASTLAND

Watercolor illustrations paired with linen textures, leather and contemporary arrangements makes Coastland an updated take on classic nautical art.

WALL ART



TWO-1031







WALL ART



TWO-1265



### **COASTLAND** TABLETOP



TWO-1072









#### **COASTLAND** CANISTERS



TWO-1055



TWO-1054



TWO-1056





#### **COASTLAND** TEA TOWELS



TWO-1047



TWO-1048



TWO-1042



#### **COASTLAND** CUSHIONS



TWO-1071





TWO-1039





TWO-1036



TWO-1042



TWO-1051



TUDIOS, LLC

TWO-1029



STUDIOS, LLC

### **COASTLAND** JOURNAL



TWO-1049



JOURNAL

 $\mathcal{C}_{\mathcal{O}}$ TUDIOS, LLC

TWO-1052



### **COASTLAND** JOURNAL

MIF BY COU STUDIOS, LLC

TWO-1050





#### **COASTLAND** LISTPADS





JOURNAL



TWO-1060



#### **COASTLAND** PATTERNS





#### **COASTLAND** PATTERNS

#### TWO-0298b





TWO-0297b



TWO-0296b



#### **COASTLAND** PATTERNS



"C "

TUDIOS, LLC



#### ABOUT BRITTANY

Brittany Zeller-Holland hails from Michigan's Upper Peninsula and much of her spirit stems from an upbringing that emb