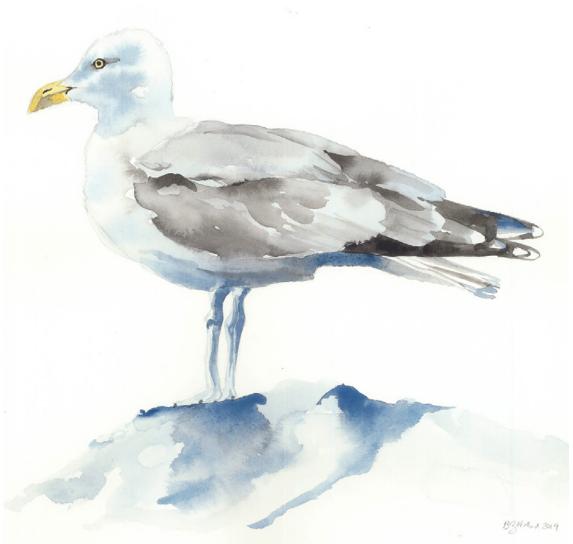

# COASTLAND

Watercolor illustrations paired with linen textures, leather and contemporary arrangements makes Coastland an updated take on classic nautical art.

WALL ART

TWO-1031

WALL ART

TWO-1265