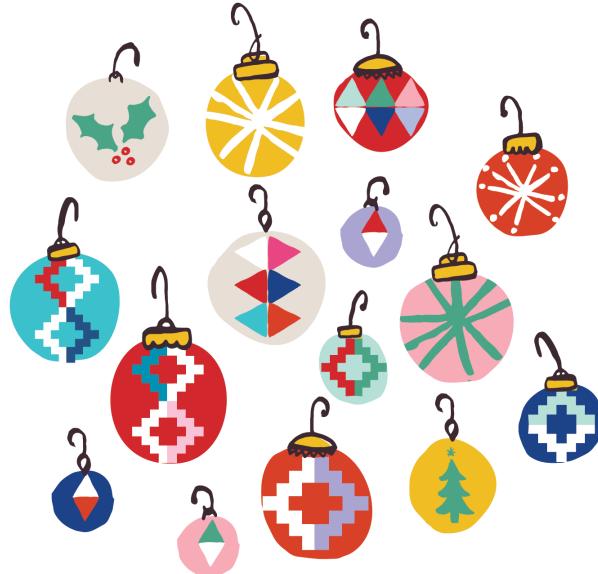

mas inspired by the festive flora, fauna and textiles found in Peruvian market. It's illustrations are accented by unique stitchery and punched tin details.

# Holiday MERCADO MUGS





TWO-1026





# GIFT WRAP TWO-0819

STUDIOS, uc



# Holiday MERCADO LLAMA ICONS









# Holiday MERCADO LLAMA ROYALTY









### Holiday MERCADO ADDITIONAL ICONS

TWO-0830





TWO-0831



TWO-0833



TWO-0832



# Holiday MERCADO ROYAL ORNAMENTS





TWO-0846

TWO-0847



# Holiday MERCADO PLANTICONS









TWO-0852





## Holiday MERCADO RELIGIOUS ICONS







TWO-0848



STITCHED LETTER ORNAMENTS









TWO-0854



STITCHED LETTER INSPIRATION



STUDIOS, uc

STITCHED BUTTERFLY ORNAMENTS





H O STUDIOS, LLC

**WOVEN ORNAMENTS** 





WOVEN ORNAMENT INSPIRATION



### Holiday MERCADO BULBS







IF BY STUDIOS, LLC

PUNCHED TIN ORNAMENTS



TWO-0828





wain's world

STUDIOS, uc

**PATTERNS** 

TWO-0819









**PATTERNS** 

TWO-0026d



TWO-0761



TWO-0023c





#### **ABOUT BRITTANY**

Brittany Zeller-Holland hails from Michigan's Upper Peninsula and much of her spirit stems from an upbringing that embraced nature, creativity and travel. As the paintbrush behind her business, Two if by Sea Studios, Brittany has been creating surface pattern and product designs for companies all over the world for 15 years!

In 2018 her business grew and evolved alongside her heart with much of her time being dedicated to her children, Roald and Townes.

Aspiring to send authentic designs into the universe, Brittany has most recently been relishing in collaboration, wandering wooded trails