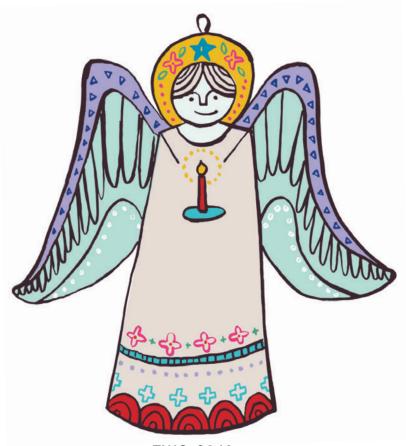

#### TWO IF BY SEA STUDIOS

# Houday Mirch

Holiday Mercado is a lively rendition of Christmas inspired by the festive flora, fauna and textiles found in Peruvian market. It's illustrations are accented by unique stitchery and punched tin details.

# Holiday MERCADO MUGS





TWO-1026





# GIFT WRAP TWO-0819

STUDIOS, uc



# Holiday MERCADO LLAMA ICONS









# Holiday MERCADO LLAMA ROYALTY









### Holiday MERCADO ADDITIONAL ICONS

TWO-0830





TWO-0831



TWO-0833



TWO-0832



# Holiday MERCADO ROYAL ORNAMENTS





TWO-0846

TWO-0847



# Holiday MERCADO PLANTICONS









TWO-0852





## Holiday MERCADO RELIGIOUS ICONS







TWO-0848



STITCHED LETTER ORNAMENTS









TWO-0854



STITCHED LETTER INSPIRATION



STUDIOS, uc

STITCHED BUTTERFLY ORNAMENTS





H O STUDIOS, LLC

**WOVEN ORNAMENTS** 





WOVEN ORNAMENT INSPIRATION



### Holiday MERCADO BULBS







IF BY STUDIOS, LLC

PUNCHED TIN ORNAMENTS



TWO-0828





wain's world

STUDIOS, uc

**PATTERNS** 

TWO-0819









**PATTERNS** 

TWO-0026d



TWO-0761



TWO-0023c





#### **ABOUT BRITTANY**

Brittany Zeller-Holland hails from Michigan's Upper Peninsula and much of her spirit stems from an upbringing that embraced nature, creativity and travel. As the paintbrush behind her business, Two if by Sea Studios, Brittany has been creating surface pattern and product designs for companies all over the world for 15 years!

In 2018 her business grew a