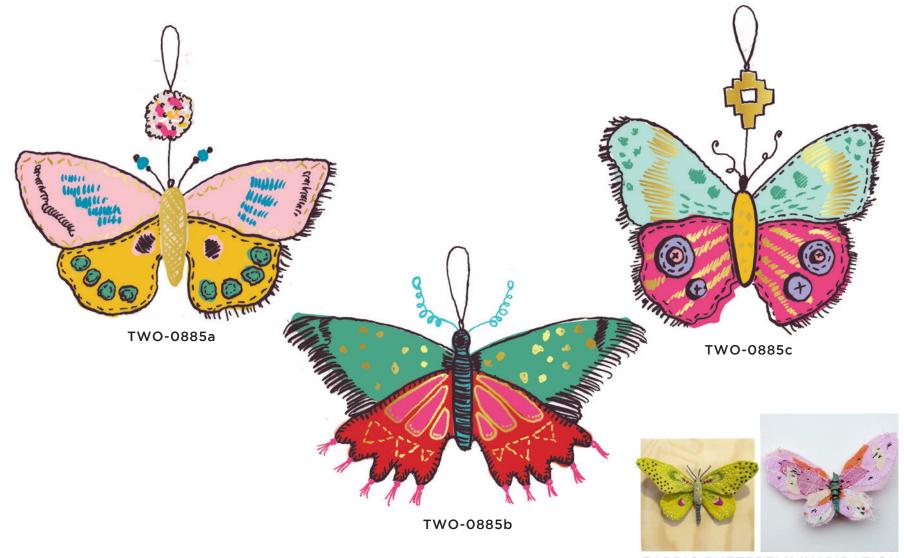

## Holiday MERCADO RELIGIOUS ICONS

TWO-0848

STITCHED LETTER ORNAMENTS

TWO-0854

STITCHED LETTER INSPIRATION

STUDIOS, uc

STITCHED BUTTERFLY ORNAMENTS

H O STUDIOS, LLC