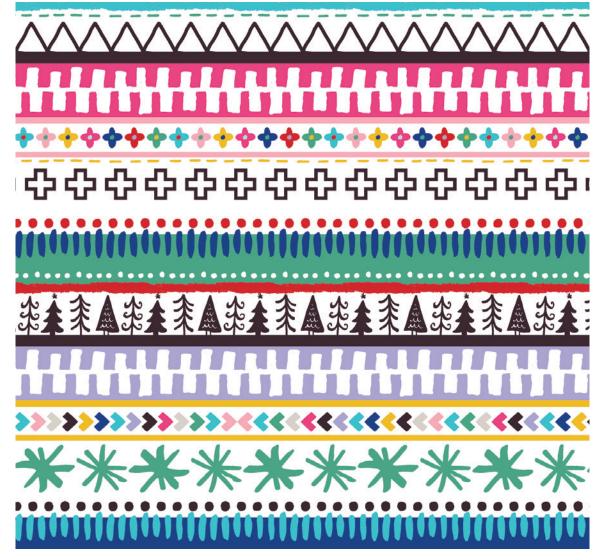

# Houday Mirch

Holiday Mercado is a lively rendition of Christmas inspired by the festive flora, fauna and textiles found in Peruvian market. It's illustrations are accented by unique stitchery and punched tin details.

**PATTERNS** 

TWO-0026d

TWO-0761

TWO-0023c