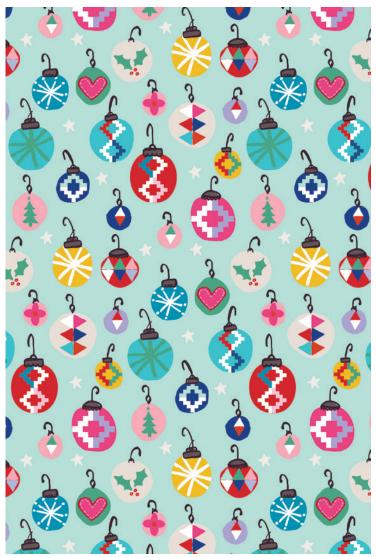

### Holiday MERCADO BULBS

IF BY STUDIOS, LLC

PUNCHED TIN ORNAMENTS

TWO-0828

wain's world

STUDIOS, uc

**PATTERNS** 

TWO-0819