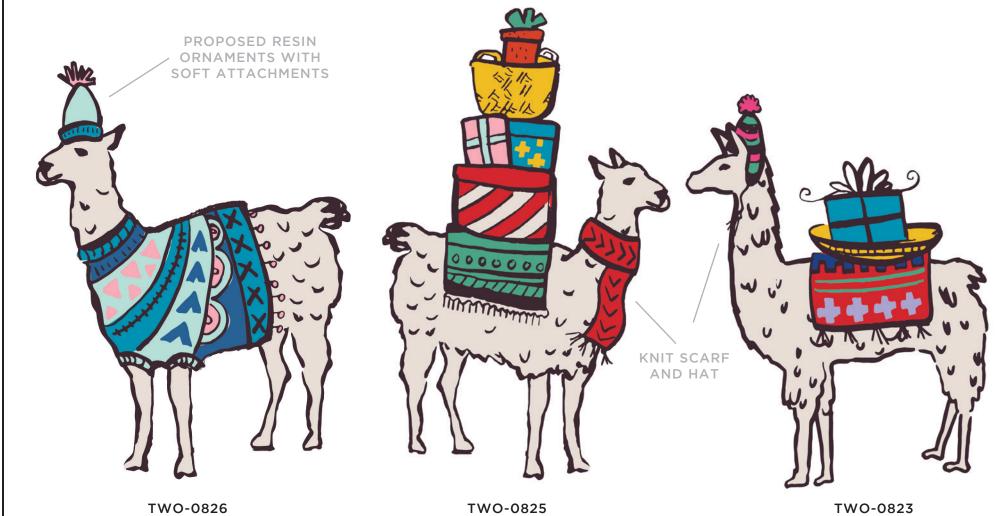

#### TWO IF BY SEA STUDIOS

# Houday Mirch

Holiday Mercado is a lively rendition of Christmas inspired by the festive flora, fauna and textiles found in Peruvian market. It's illustrations are accented by unique stitchery and punched tin details.

# Holiday MERCADO MUGS





TWO-1026





# GIFT WRAP TWO-0819

STUDIOS, uc



# Holiday MERCADO LLAMA ICONS









# Holiday MERCADO LLAMA ROYALTY









### Holiday MERCADO ADDITIONAL ICONS

TWO-0830





TWO-0831



TWO-0833



TWO-0832



# Holiday MERCADO ROYAL ORNAMENTS





TWO-0846

TWO-0847



# Holiday MERCADO PLANTICONS









TWO-0852





## Holiday MERCADO RELIGIOUS ICONS







TWO-0848



STITCHED LETTER ORNAMENTS









TWO-0854



STITCHED LETTER INSPIRATION



STUDIOS, uc

STITCHED BUTTERFLY ORNAMENTS





H O STUDIOS, LLC

**WOVEN ORNAMENTS** 





WOVEN ORNAMENT INSPIRATION



### Holiday MERCADO BULBS







IF BY STUDIOS, LLC

PUNCHED TIN ORNAMENTS



TWO-0828





wain's world

STUDIOS, uc

**PATTERNS** 

TWO-0819









**PATTERNS** 

TWO-0026d



TWO-0761



TWO-0023c





#### **ABOUT BRITTANY**

Brittany Zeller-Holland hails from Michigan's Upper Peninsula and m