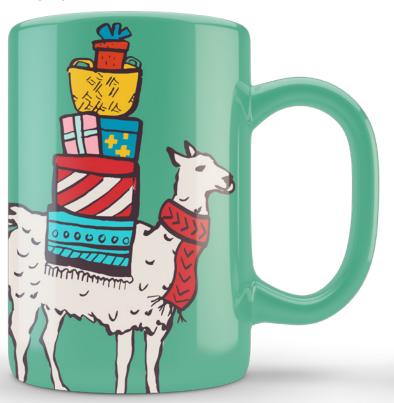

#### TWO IF BY SEA STUDIOS

# Houday Mirch

Holiday Mercado is a lively rendition of Christmas inspired by the festive flora, fauna and textiles found in Peruvian market. It's illustrations are accented by unique stitchery and punched tin details.

# Holiday MERCADO MUGS





TWO-1026





# GIFT WRAP TWO-0819

STUDIOS, uc



# Holiday MERCADO LLAMA ICONS









# Holiday MERCADO LLAMA ROYALTY









### Holiday MERCADO ADDITIONAL ICONS

TWO-0830





TWO-0831



TWO-0833



TWO-0832



# Holiday MERCADO ROYAL ORNAMENTS





TWO-0846

TWO-0847



# Holiday MERCADO PLANTICONS









TWO-0852





## Holiday MERCADO RELIGIOUS ICONS







TWO-0848



STITCHED LETTER ORNAMENTS









TWO-0854



STITCHED LETTER INSPIRATION



STUDIOS, uc

STITCHED BUTTERFLY ORNAMENTS





H O STUDIOS, LLC

**WOVEN ORNAMENTS** 





WOVEN ORNAMENT INSPIRATION



### Holiday MERCADO BULBS







IF BY STUDIOS, LLC

PUNCHED TIN ORNAMENTS



TWO-0828





wain's world

STUDIOS, uc

**PATTERNS** 

TWO-0819









**PATTERNS** 

TWO-0026d



TWO-0761



TWO-0023c





#### *