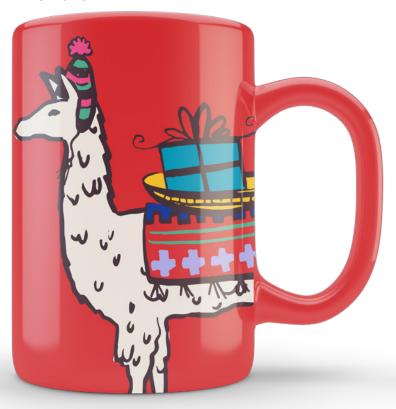

#### TWO IF BY SEA STUDIOS

# Houday Mirch

Holiday Mercado is a lively rendition of Christmas inspired by the festive flora, fauna and textiles found in Peruvian market. It's illustrations are accented by unique stitchery and punched tin details.

# Holiday MERCADO MUGS





TWO-1026





# GIFT WRAP TWO-0819

STUDIOS, uc



# Holiday MERCADO LLAMA ICONS









# Holiday MERCADO LLAMA ROYALTY









### Holiday MERCADO ADDITIONAL ICONS

TWO-0830





TWO-0831



TWO-0833



TWO-0832



# Holiday MERCADO ROYAL ORNAMENTS





TWO-0846

TWO-0847



# Holiday MERCADO PLANTICONS









TWO-0852





## Holiday MERCADO RELIGIOUS ICONS







TWO-0848



STITCHED LETTER ORNAMENTS









TWO-0854



STITCHED LETTER INSPIRATION



STUDIOS, uc

STITCHED BUTTERFLY ORNAMENTS





H O STUDIOS, LLC

**WOVEN ORNAMENTS** 





WOVEN ORNAMENT INSPIRATION



### Holiday MERCADO BULBS







IF BY STUDIOS, LLC

PUNCHED TIN ORNAMENTS



TWO-0828





wain's world

STUDIOS, uc

**PATTERNS** 

TWO-0819









**PATTERNS** 

TWO-0026d



TWO-0761



TWO-0023c





#### **ABOUT BRITT