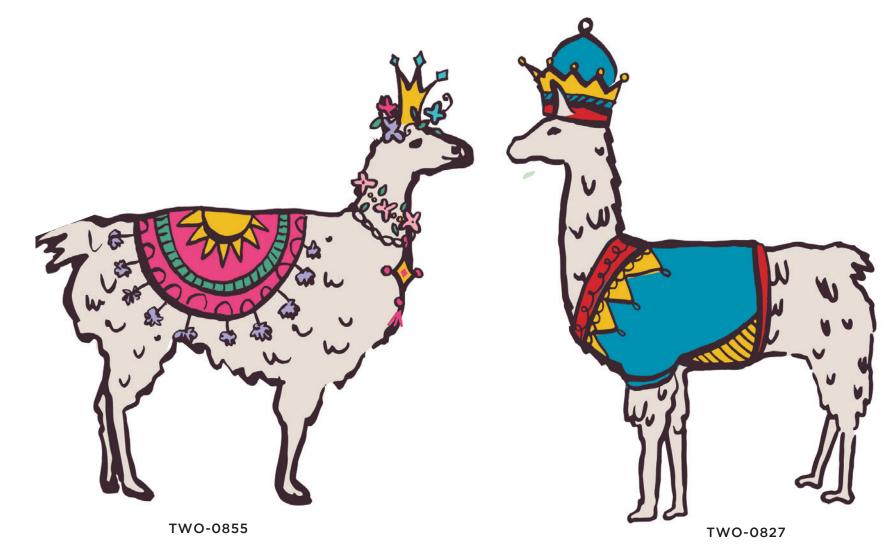

#### TWO IF BY SEA STUDIOS

# Houday Mirch

Holiday Mercado is a lively rendition of Christmas inspired by the festive flora, fauna and textiles found in Peruvian market. It's illustrations are accented by unique stitchery and punched tin details.

# Holiday MERCADO MUGS





TWO-1026





# GIFT WRAP TWO-0819

STUDIOS, uc



# Holiday MERCADO LLAMA ICONS









# Holiday MERCADO LLAMA ROYALTY









### Holiday MERCADO ADDITIONAL ICONS

TWO-0830





TWO-0831



TWO-0833



TWO-0832



# Holiday MERCADO ROYAL ORNAMENTS





TWO-0846

TWO-0847



# Holiday MERCADO PLANTICONS









TWO-0852





## Holiday MERCADO RELIGIOUS ICONS







TWO-0848



STITCHED LETTER ORNAMENTS









TWO-0854



STITCHED LETTER INSPIRATION



STUDIOS, uc

STITCHED BUTTERFLY ORNAMENTS





H O STUDIOS, LLC

**WOVEN ORNAMENTS** 





WOVEN ORNAMENT INSPIRATION



### Holiday MERCADO BULBS







IF BY STUDIOS, LLC

PUNCHED TIN ORNAMENTS



TWO-0828





wain's world

STUDIOS, uc

**PATTERNS** 

TWO-0819









**PATTERNS** 

TWO-0026d



TWO-0761



TWO-0023c





#### **ABOUT BRITTANY**

Brittany Zeller-Holland hails from Michigan's Upper Peninsula and much of her spirit stems from an upbringin