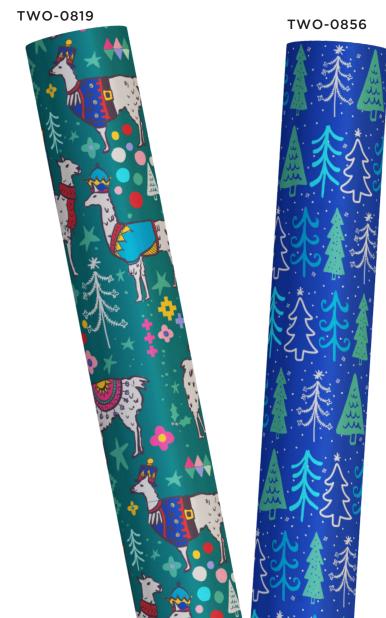

#### TWO IF BY SEA STUDIOS

# Houday Mirch

Holiday Mercado is a lively rendition of Christmas inspired by the festive flora, fauna and textiles found in Peruvian market. It's illustrations are accented by unique stitchery and punched tin details.

# Holiday MERCADO MUGS





TWO-1026





# GIFT WRAP TWO-0819

STUDIOS, uc



# Holiday MERCADO LLAMA ICONS









# Holiday MERCADO LLAMA ROYALTY









### Holiday MERCADO ADDITIONAL ICONS

TWO-0830





TWO-0831



TWO-0833



TWO-0832



# Holiday MERCADO ROYAL ORNAMENTS





TWO-0846

TWO-0847



# Holiday MERCADO PLANTICONS









TWO-0852





## Holiday MERCADO RELIGIOUS ICONS







TWO-0848



STITCHED LETTER ORNAMENTS









TWO-0854



STITCHED LETTER INSPIRATION



STUDIOS, uc

STITCHED BUTTERFLY ORNAMENTS





H O STUDIOS, LLC

**WOVEN ORNAMENTS** 





WOVEN ORNAMENT INSPIRATION



### Holiday MERCADO BULBS







IF BY STUDIOS, LLC

PUNCHED TIN ORNAMENTS



TWO-0828





wain's world

STUDIOS, uc

**PATTERNS** 

TWO-0819









**PATTERNS** 

TWO-0026d



TWO-0761



TWO-0023c





#### **ABOUT BRITTANY**

Brittany Zeller-Holland hails fr