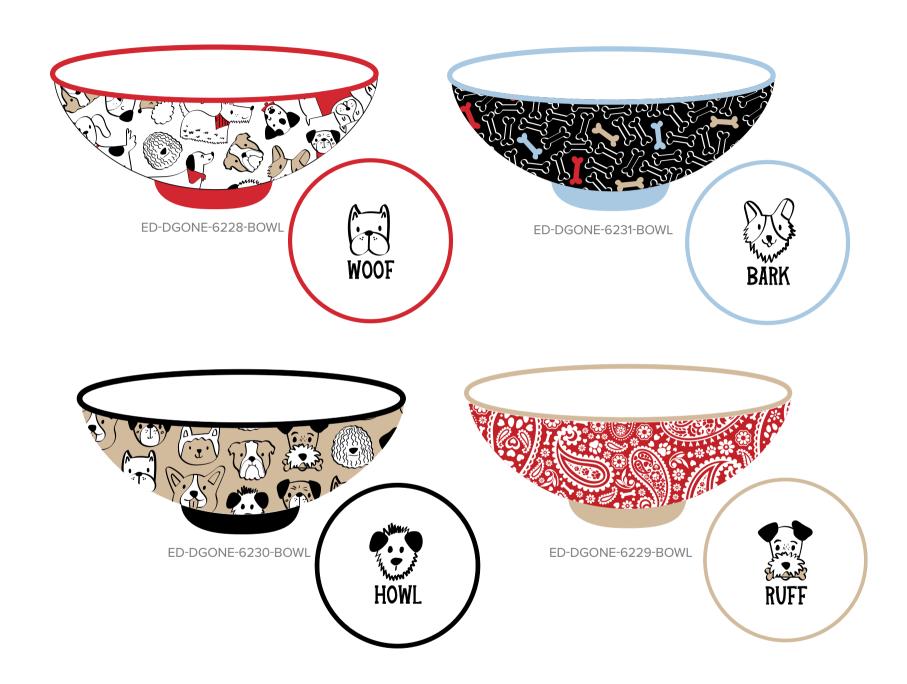

#### PATTERNED BOWLS

ED-DGONE-6206-MUG

ED-DGONE-6207-MUG

ED-DGONE-6208-MUG

ED-DGONE-6210-MUG

ED-DGONE-6211-MUG

ED-DGONE-6212-MUG

ED-DGONE-6213-MUG

ED-DGONE-6214-MUG

ED-DGONE-6215-MUG

ED-DGONE-6231-FOOD BOWL

ED-DGONE-6230-FOOD BOWL