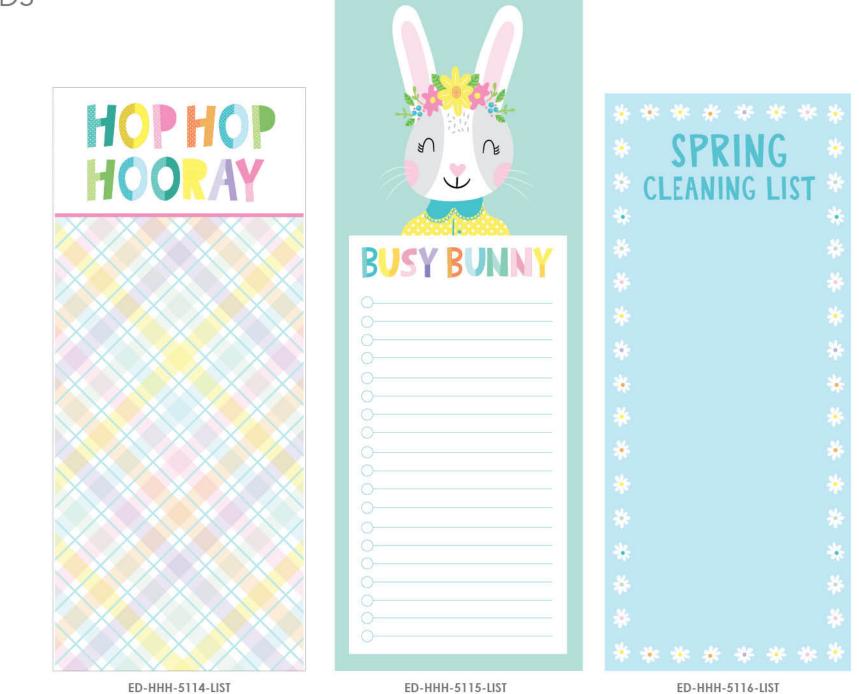

### DISPOSABLE CUPS

ED-HHH-5111-CUP ED-HHH-5122-SLEEVE

ED-HHH-5112-CUP ED-HHH-5123-SLEEVE

ED-HHH-5110-CUP ED-HHH-5124-SLEEVE

ED-HHH-5113-CUP ED-HHH-5125-SLEEVE

LISTPADS

ED-HHH-5117

ED-HHH-5117A