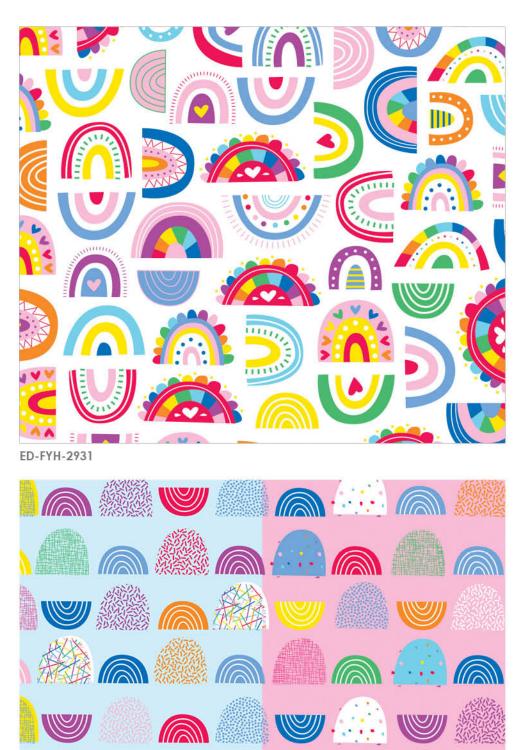

#### COLORWAY 2 - BRIGHT

ED-FYH-2916A

ED-FYH-2917A

ED-FYH-2930

17XX

ED-FYH-2930A

TAN

ED-FYH-2932A