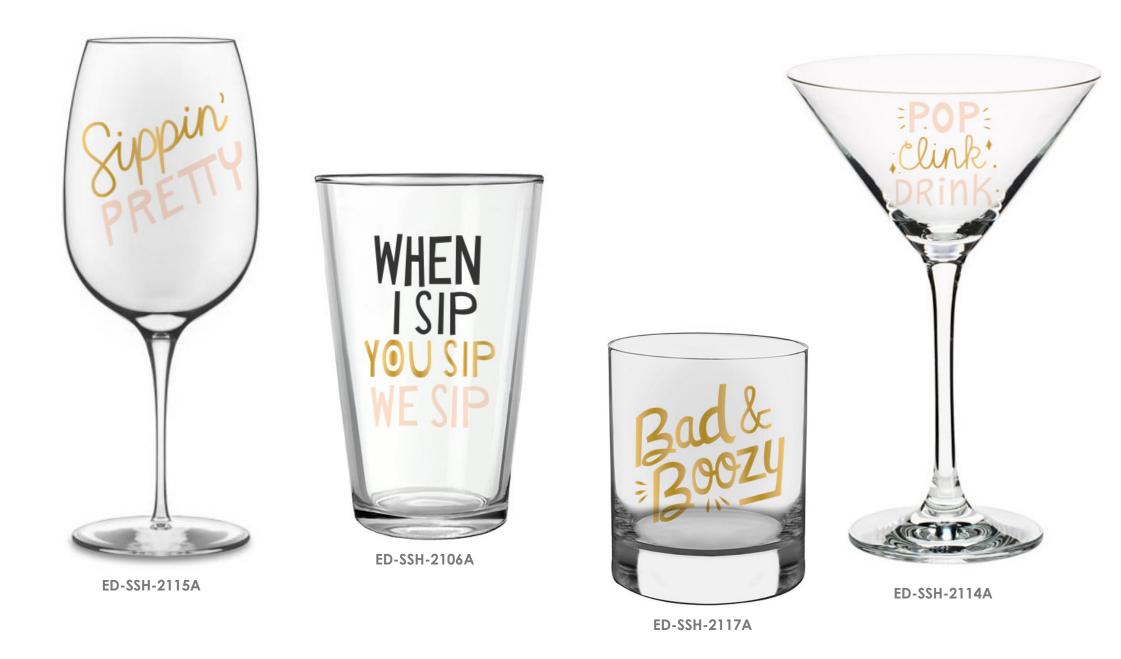

# Emily Dumas SIP SIP HOORAY

#### WINE GLASSES



ED-SSH-2116A



ED-SSH-2118A







ED-SSH-2112A





BARWARE







### COCKTAIL NAPKINS & COASTERS



Emily Dumas All images are copyright of Emily Dumas ©2020







ED-SSH-2123A



All images are copyright of Emily Dumas ©2020



ED-SSH-2105A



ED-SSH-2104A



ED-SSH-2107A



ED-SSH-2106A







ED-SSH-2110A



ED-SSH-2118A





ED-SSH-2117







ED-SSH-2128



ED-SSH-2126A



ED-SSH-2125A













ED-SSH-2105B

ED-SSH-2104B

ED-SSH-2106B







ED-SSH-2107B



ED-SSH-2110B



ED-SSH-2108B



ED-SSH-2117B







## Emily Dumas

Emily Dumas is an illustrator, surface designer, and hand letterer north of Boston. With over ten years of advertising experience Emily has worked with a variety of clients such as Dunkin' Donuts, Liberty Mutual, and Google.

In 2016, she began licensing her art. Since then, her work has adorned a variety of products