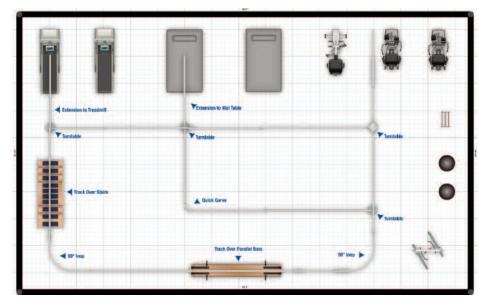

## SAMPLE CONFIGURATION CREATED WITH THE BIODEX FLOOR PLANNER

Biodex has recently introduced our new "Floor Planner", a click-and-drag program that enables you to layout Biodex Physical Medicine products to your exact room specifications. It's easy to use and great for planning! Create an account to save your drawings for future reference or to communicate with a Biodex representative at the time of purchase.

NEW! Floor Planner Custom design your floor plan with Biodex Physical Medicine products

Detailing clear dimensions is essential.

A Biodex Product Specialist will work with you to realize optimum utilization of your equipment, space and supported ambulation enhancements.